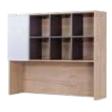

## Accessories

## Black Partition (165 & 180) Black Partition (165 & 110) Standing Mirror Frame **Hollywood Mirror Shoes Boxes** (85x40x191.5) (45x45x182) (90x15x75)