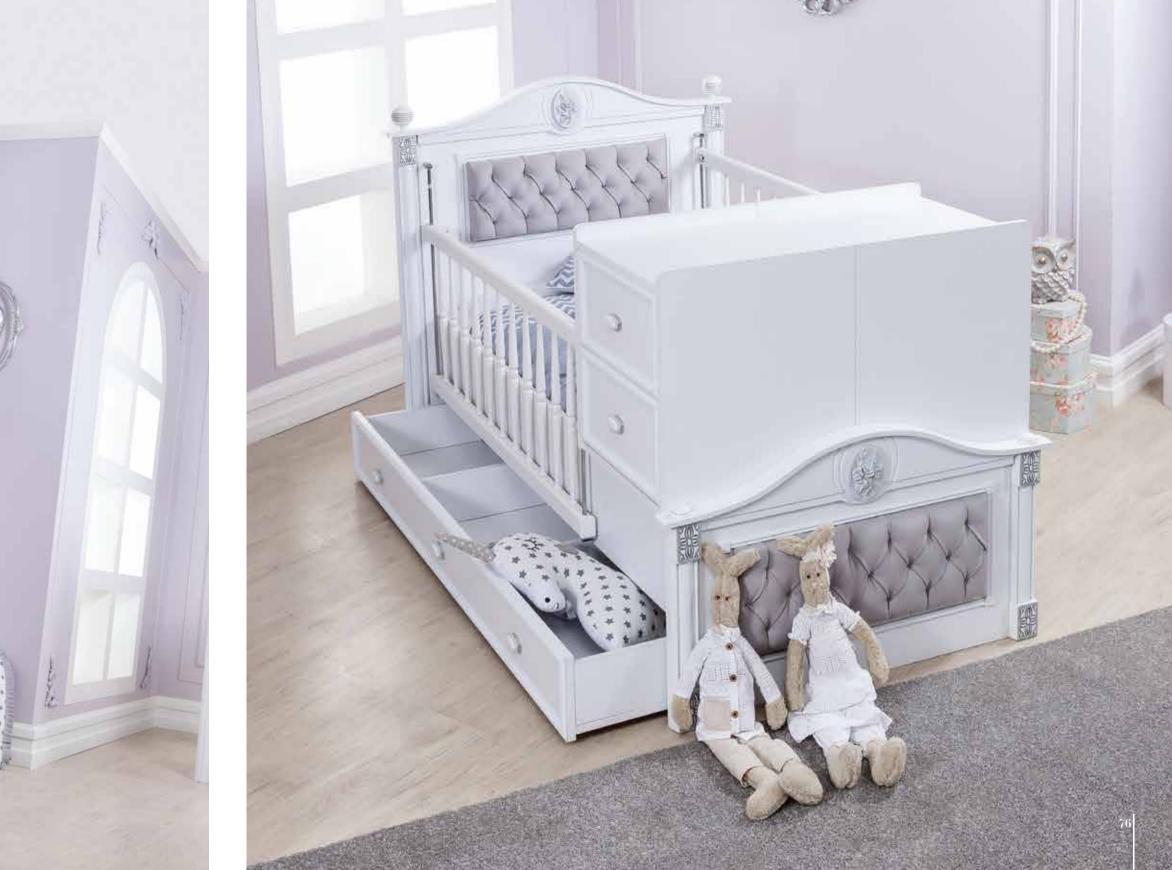

## LIVA-Gray& White

Liva is an elegant and modern baby room that touches tiny hearts. Developing your baby's imagination Start with the room. It is possible to change diapers with the Lower lowering ninder designed for your baby's delicate body.

You can protect your baby from all external effects with a mosquito net. Carefully designed extending bed and get ready for your child's future with the swinging extender bed. As she grows and develops, her room grows too.

It will take its place in the fantasy world.

2 Door Wardrobe 91 2 56 1 190

Wardrobe / Show Case
= 91 > 56 190

Convertible Baby Bed

—164 

✓ 93 

1112

Mirror Frame