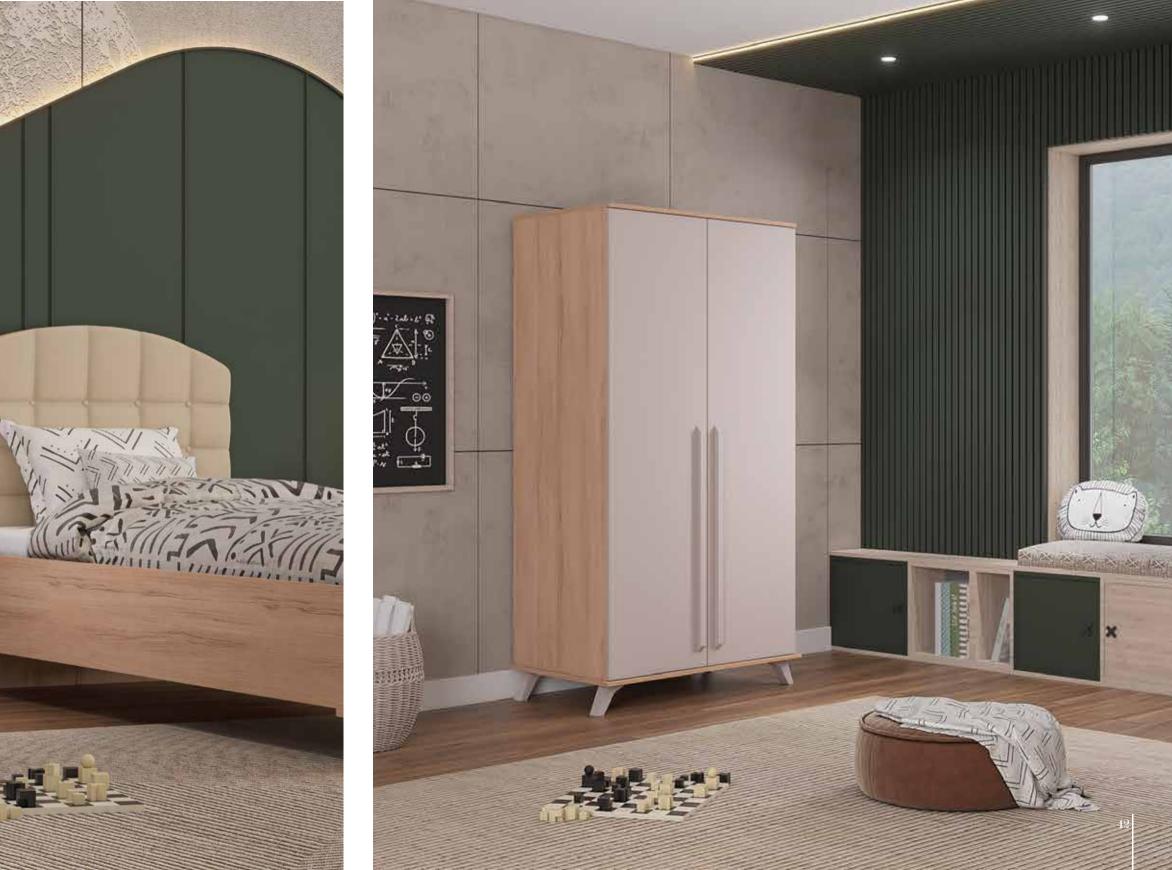

### ALPHA

AlphaTeen Room appeals to all ages. It can be used in the first youth years as well as in older ages. This set, which appeals to the guests, will create a different atmosphere in the rooms with the warmth of the wood and its modern design line.

Origami, designed by considering the wishes and needs of contemporary youth, visually attracts attention. It is one of the Apadana sets that stand out with the quality and durability of the material while succeeding in pulling.