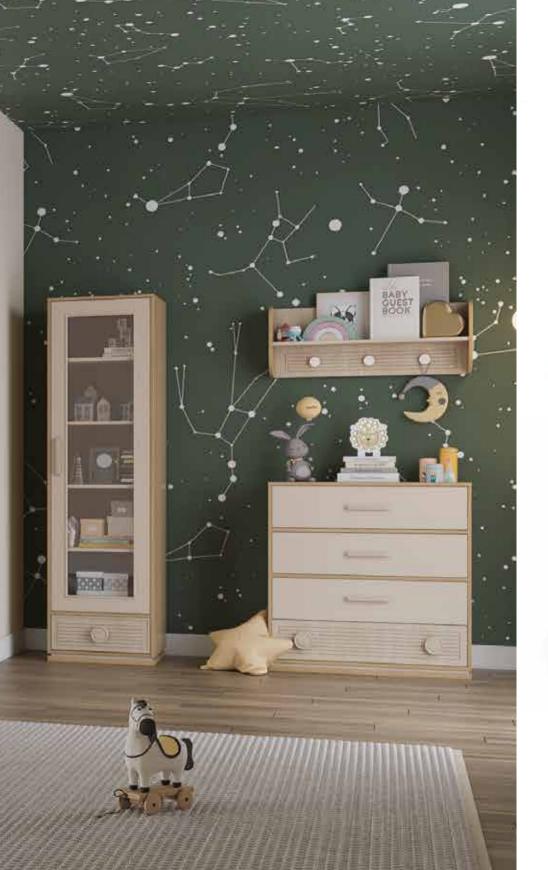

3-door, 4-door cabinet with a large internal volume. Bookcase with dresser You will have a tidy room.











2 Door Wardrobe —93 ✓ 55 1 195



Wardrobe / Show Case —93 ≥ 55 1195



Show Case —52 ✓ 45 1 195



Convertible Baby Bed

164 91 1115





Mirror Frame
90 2 180



Hanger Shelf

—88 20 135

# of living in nature 7

#### ALPHA

Alpha is an elegant and modern baby room that touches tiny hearts. Developing your baby's imagination Start with the room. It is possible to change diapers with the Lower lowering ninder designed for your baby's delicate body.

You can protect your baby from all external effects with a mosquito net. Carefully designed extending bed and get ready for your child's future with the swinging extender bed. As she grows and develops, her room grows too.















# 44 Energetic & Refreshing World

#### ROSE - Gray

Rose Baby Room opens doors full of innovations to an energetic and refreshing world. Mother of pearl color and wood color In addition to its harmony and simplicity, it becomes a room that can meet many of your needs with its functionality.

With the study desk and above module, you will not know how time passes while studying. everything you want will be at hand.

Everything will be organized thanks to the 3-door, 4-door cabinet with a large internal volume. Bookcase with dresser You will have a tidy room.













## 44 Minimal & classic together 7,7

#### RONIKA

Ronika is an elegant and modern baby room that touches tiny hearts. Developing your baby's imagination Start with the room. It is possible to change diapers with the