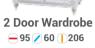

Thanks to its dazzling handles placed like jewels, Elegant becomes attractive... Pleasure on it.

3 Doors Wardrobe **─** 141 **/** 60 **|** 194

2 Doors Wardrobe <del>-</del> 109 **/** 62 <del>|</del> 190