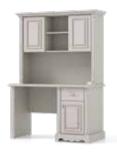

was not prepared. Are you ready to spend your day in your room with never-ending energy?

2 Door Wardrobe **─**109 **/** 62 **1** 190

Study Desk **─**120 **/**60 **|** 175

**Dresser (5 Drawers)** <del>-70/49</del>1100