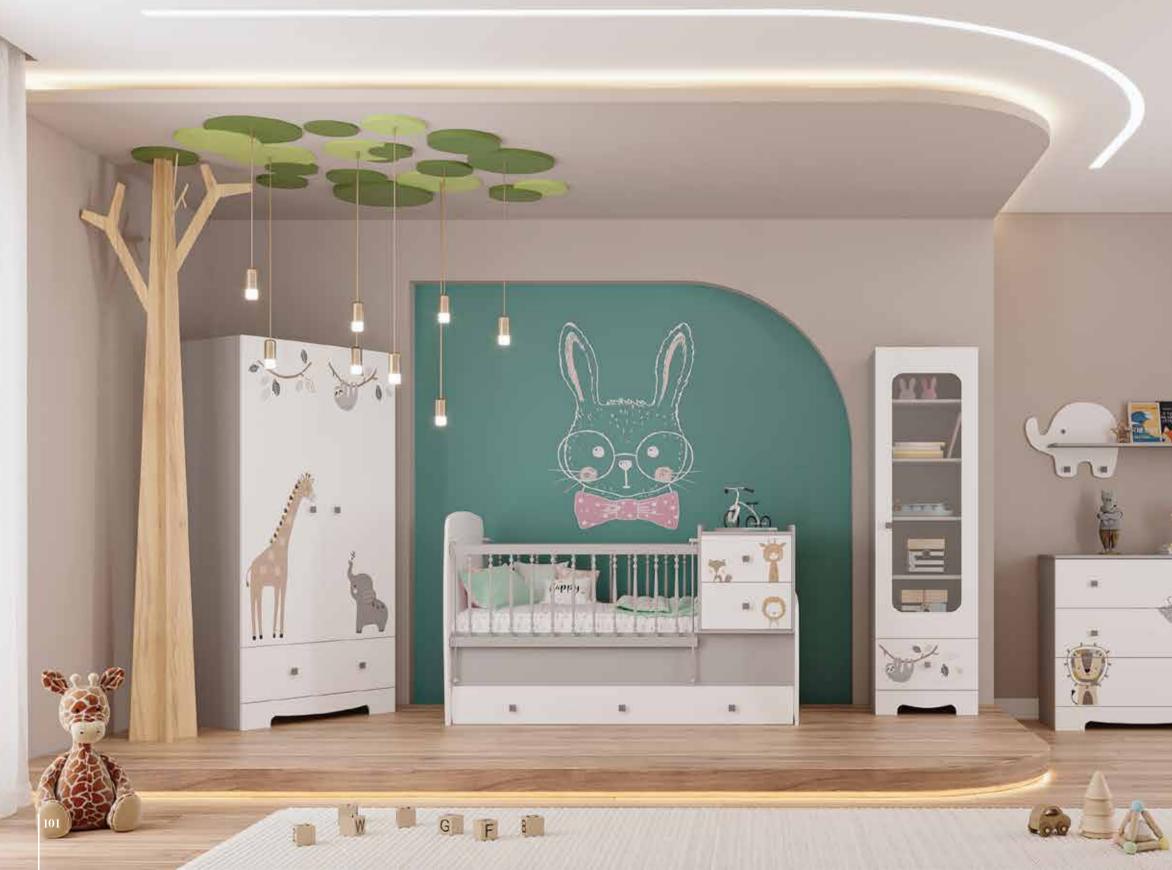

## Baby Room

## 44 I'm Small But My Hugs Are Big

## LIVA-Cream

Liva Baby room will add a different atmosphere to the world of our babies, who are our future. on the product Thanks to the softness of the oval cuts, it will add a post-modern value to your baby's room.

Thanks to the wooden choice of handles and feet, your baby's room will enter a spacious and peaceful atmosphere.

You are ready for your baby's growing world with the cot that extends.

Wardrobe / Show Case —91 ≥ 56 1190