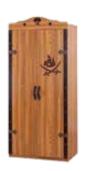

## SHIP

Reflecting simplicity and elegance with its fine yellow and gray details, Vector is a very useful modern furniture...

Every detail has been carefully designed for you in Vector, which has been designed with innovative approaches. Unusual handles, row extraordinary legs and extraordinary designs... Every detail is for you to get maximum efficiency while using your room.

was not prepared. Are you ready to spend your day in your room with never-ending energy?

3 Door Wardrobe -55 ∕150 ↑205

2 Door Wardrobe —55 / 100 | 205

Study Desk -55 ✓ 115 1 160

Dresser (5 Drawer) —48 ≥ 85 | 83

**Wooden Box**—40 **≥** 90 **|** 60

Mirror Frame
61/4 | 94

Mirror Rudder
84/3|84

Start the Day with Full Energy 7,7