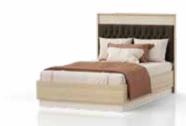

**3Door Wardrobe** <del>-135 / 62 | 205</del>

**2Door Wardrobe ─**100 **/** 64 **|** 200

**Show Case ─**70 **∕** 45 **1** 180

Dresser **-**90 **/** 51 **|**92

Study Desk **─** 124 **/** 66 **|** 75

Bed (200x90) <del>-</del>234 **/**97 <u>|</u>98 Bed (200x100) **─**234 **/** 107 **|** 98

Bed (200x120) <del>-</del> 234 / 127 <del>|</del> 98

Bed (200x160) <del>234</del> 167 **98** 

Bed (200x180) <del>-</del>234 / 187 <del>|</del> 98

**Standing Mirror Frame -**58 **/** 30 **1**176

**Nightstand** <del>-</del>45 / 51 <del>|</del> 50