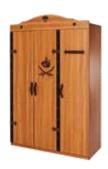

**3Door Wardrobe** <del>-135 / 62 | 205</del>

**2Door Wardrobe ─**100 **/** 64 **|** 200

**Show Case ─**70 **∕** 45 **1** 180

Dresser **-**90 **/** 51 **|**92

Study Desk **─** 124 **/** 66 **|** 75

Bed (200x90) <del>-</del>234 **/**97 <u>|</u>98 Bed (200x100) **─**234 **/** 107 **|** 98

Bed (200x120) <del>-</del> 234 / 127 <del>|</del> 98

Bed (200x160) <del>234</del> 167 **98** 

Bed (200x180) <del>-</del>234 / 187 <del>|</del> 98

**Standing Mirror Frame -**58 **/** 30 **1**176

**Nightstand** <del>-</del>45 / 51 <del>|</del> 50

Pouf <del>-35 / 35 | 50</del>

Pouf <del>-</del>41 / 41 <del>| 1</del>47

**Mirror Frame** <del>-</del>80 / 2 <del>|</del>80

**Study Shelf Unit** <del>-</del>110 **/** 22 <del>|</del> 30

the dream of sleep