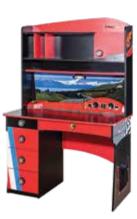

### MONTEH

Monte Young Room opens doors full of innovations to an energetic and refreshing world. Mother of pearl color and wood color In addition to its harmony and simplicity, it becomes a room that can meet many of your needs with its functionality.

With the study desk and above module, you will not know how time passes while studying. everything you want will be at hand.

Everything will be organized thanks to the 3-door, 4-door cabinet with a large internal volume. Bookcase with dresser You will have a tidy room.