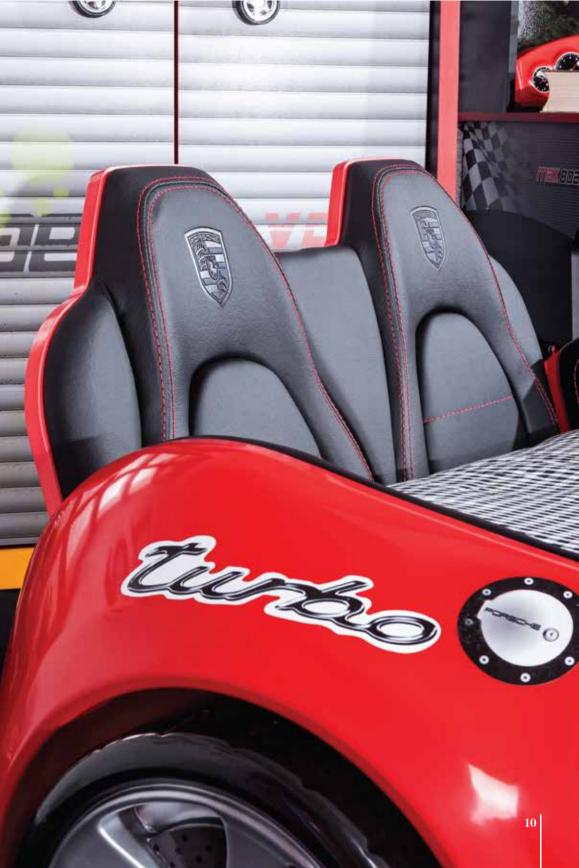

Study Desk —66 ✓ 114 172

Red Porsche
Bed & undersid bed (200x90)

— 237 ✓ 133 1 67

White Porsche
Bed & undersid bed (200x90)

— 237 ✓ 133 1 67

Nightstand —40 ✓ 42 | 45

KYour
Room
is Your
World