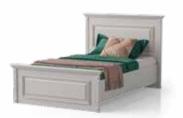

Bed (200x90)

Bed (200x120)

Bed (200x160) -209/111 110 -209/141 110 -209/181 110

Bed (200x180) **—**209**/**201 **1**110

Nightstand **-**55 **/** 50 **1** 50