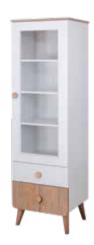

**Show Case** 

Study Desk **─**64 **⊘** 50 **1**190 **─**120 **⊘** 60 **1**175

Dresser <del>-</del> 102 / 50 <del>|</del> 84

**Mirror Frame ─**104 **/**5 **|** 85

Bed(200x120)

**209 141 110** 

Dresser (5 Drawer) **─**70 **∕** 49 **1**100