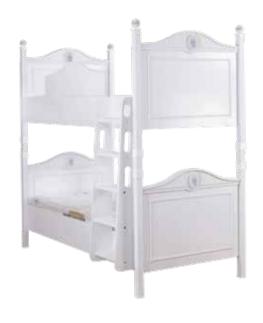

and get ready for your child's future with the swinging extender bed. As she grows and develops, her room grows too.











Hanger Shelf
83 20 30

Convertible Baby Bed

163 99 1105

Like
snow
white &
shining

## BARFI

Alpha is an elegant and modern baby room that touches tiny hearts. Developing your baby's imagination Start with the room. It is possible to change diapers with the Lower lowering ninder designed for your baby's delicate body.

You can protect your baby from all external effects with a mosquito net. Carefully designed extending bed and get ready for your child's future with the swinging extender bed. As she grows and develops, her















2 Door Wardrobe —95 ∕57 196

Show Case 65 / 42 1 192

Dresser —84 ∕ 47 | 69





Hanger Shelf

—85 ✓ 20 | 32

# Bunk Bed









Queen
-211 / 120 | 201













## Accessories





#### BABY BED



## Black Partition (165 & 180) Black Partition (165 & 110) Standing Mirror Frame **Hollywood Mirror Shoes Boxes** (85x40x191.5) (45x45x182) (90x15x75)

#### SAFETY BAR































تنديس نشان برترمبلمان صادراتی کشور



تنديس برترين مبلمان استاندارد اتاق کودک و نوجوان2011 تهران



تنديس برترين مبلمان اتاق کودک و نوجوان از همایش ملی بزرگان کشور 2010 تهران



تنديس برترين مبلمان اتاق کودک و نوجوان Hofex تهران 2011



همای برترین مبلمان اتاق كودك ونوجوان مبلكس 2015 تهران



تندیس زرین در سه رسته سرویس خواب کودک، نوجوان و بزرگسال مدرن ھومكس 2019 تھران