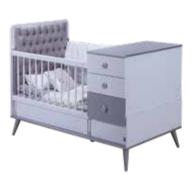

## LIVA-Cream

Liva Baby room will add a different atmosphere to the world of our babies, who are our future. on the product Thanks to the softness of the oval cuts, it will add a post-modern value to your baby's room.

Thanks to the wooden choice of handles and feet, your baby's room will enter a spacious and peaceful atmosphere.

You are ready for your baby's growing world with the cot that extends.

Wardrobe / Show Case —91 ≥ 56 1190