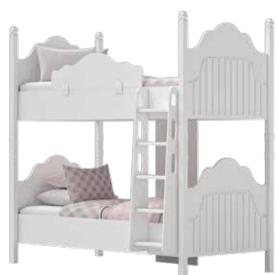

d's future with the swinging extender bed. As she grows and develops, her room grows too.











Hanger Shelf
83 20 30

Convertible Baby Bed

163 99 1105

Like
snow
white &
shining

## BARFI

Alpha is an elegant and modern baby room that touches tiny hearts. Developing your baby's imagination Start with the room. It is possible to change diapers with the Lower lowering ninder designed for your baby's delicate body.

You can protect your baby from all external effects with a mosquito net. Carefully designed extending bed and get ready for your child's future with the swinging extender bed. As she grows and develops, her















2 Door Wardrobe —95 ∕57 196

Show Case 65 / 42 1 192

Dresser —84 ∕ 47 | 69





Hanger Shelf

—85 ✓ 20 | 32

# Bunk Bed









Queen
-211 / 120 | 201













## Accessories





#### BABY BED



## Black Partition (165 & 180) Black Partition (165 & 110) Standing Mirror Frame **Hollywood Mirror Shoes Boxes** (85x40x191.5) (45x45x182) (90x15x75)

#### SAFETY BAR































تنديس نشان برترمبلمان صادراتی کشور



تنديس برترين مبلمان استاندارد اتاق کودک و نوجوان2011 تهران



تنديس برترين مبلمان اتاق کودک و نوجوان از همایش ملی بزرگان کشور 2010 تهران



تنديس برترين مبلمان اتاق کودک و نوجوان Hofex تهران 2011



همای برترین مبلمان اتاق كودك ونوجوان مبلكس 2015 تهران



تندیس زرین در سه رسته سرویس خواب کودک، نوجوان و بزرگسال مدرن ھومكس 2019 تھران