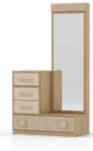

Dresser **─** 100 **/** 50 **|** 86.5

**Mirror Frame** <del>-78</del>/5|80

Bed(200x120) **207** 137 1144

Nightstand

**—** 51 **∕** 46 **1** 63

**Curtain Frame** <del>-</del>91 / 12 <u>|</u>28

Bed(200x160) **—**207 **∕** 177 **1**146