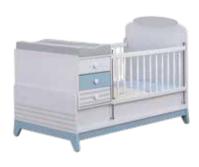

## LIVA-Cream

Liva Baby room will add a different atmosphere to the world of our babies, who are our future. on the product Thanks to the softness of the oval cuts, it will add a post-modern value to your baby's room.

Thanks to the wooden choice of handles and feet, your baby's room will enter a spacious and peaceful atmosphere.

You are ready for your baby's growing world with the cot that extends.

Wardrobe / Show Case —91 ≥ 56 1190