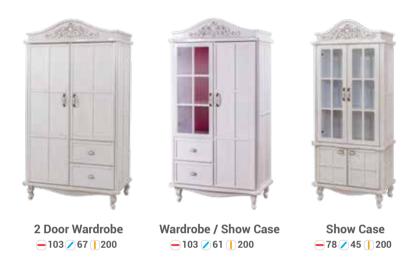

#### ARKANA

Liva is an elegant and modern baby room that touches tiny hearts. Developing your baby's imagination Start with the room. It is possible to change diapers with the Lower lowering ninder designed for your baby's delicate body.

You can protect your baby from all external effects with a mosquito net. Carefully designed extending bed and get ready for your child's future with the swinging extender bed. As she grows and develops, her room grows too.