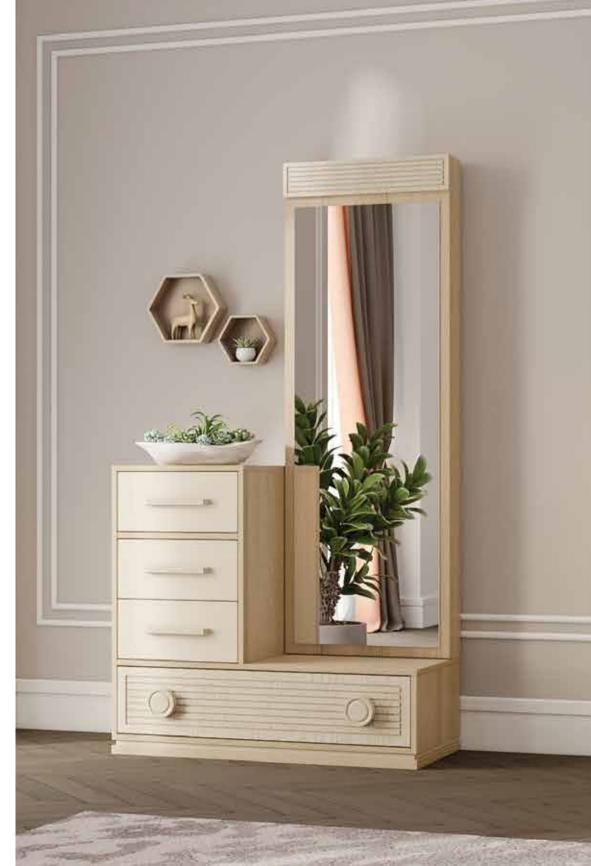

Bookcase **−**64 **/** 50 **1**190

Dresser <del>-102</del> 50 184

**Mirror Frame** <del>-104</del> **/**5**1**85

**Chest of Drawers** <del>-</del>154 / 52 <del>|</del> 85

**Mirror Frame** <del>-119</del>/5|85