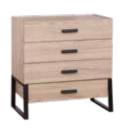

**3Door Wardrobe** <del>-135 / 62 | 205</del>

**2Door Wardrobe ─**100 **/** 64 **|** 200

**Show Case ─**70 **∕** 45 **1** 180

Dresser **-**90 **/** 51 **|**92

Study Desk **─** 124 **/** 66 **|** 75

Bed (200x90) <del>-</del>234 **/**97 <u>|</u>98 Bed (200x100) **─**234 **/** 107 **|** 98

Bed (200x120) <del>-</del> 234 / 127 <del>|</del> 98

Bed (200x160) <del>234</del> 167 **98** 

Bed (200x180) <del>-</del>234 / 187 <del>|</del> 98

**Standing Mirror Frame -**58 **/** 30 **1**176

**Nightstand** <del>-</del>45 / 51 <del>|</del> 50