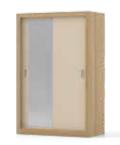

**3Door Wardrobe** <del>-135 / 62 | 205</del>

**2Door Wardrobe ─**100 **/** 64 **|** 200

**Show Case ─**70 **∕** 45 **1** 180

Dresser **-**90 **/** 51 **|**92

Study Desk **─** 124 **/** 66 **|** 75

Bed (200x90) <del>-</del>234 **/**97 <u>|</u>98 Bed (200x100) **─**234 **/** 107 **|** 98