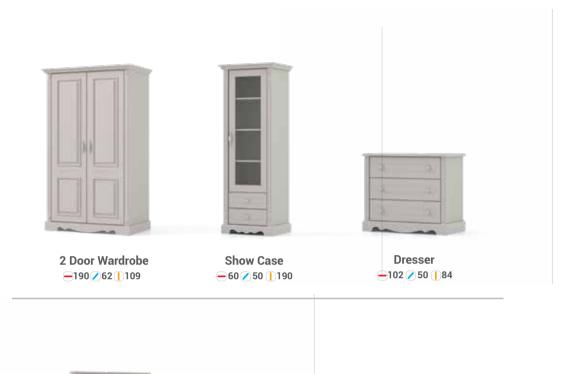

was not prepared. Are you ready to spend your day in your room with never-ending energy?

2 Door Wardrobe **─**109 **/** 62 **1** 190

Study Desk **─**120 **/**60 **|** 175

**Dresser (5 Drawers)** <del>-70/49</del>1100

Bookcase **−**64 **/** 50 **1**190

Dresser <del>-102</del> 50 184

**Mirror Frame** <del>-104</del> **/**5**1**85

**Chest of Drawers** <del>-</del>154 / 52 <del>|</del> 85

**Mirror Frame** <del>-119</del>/5|85