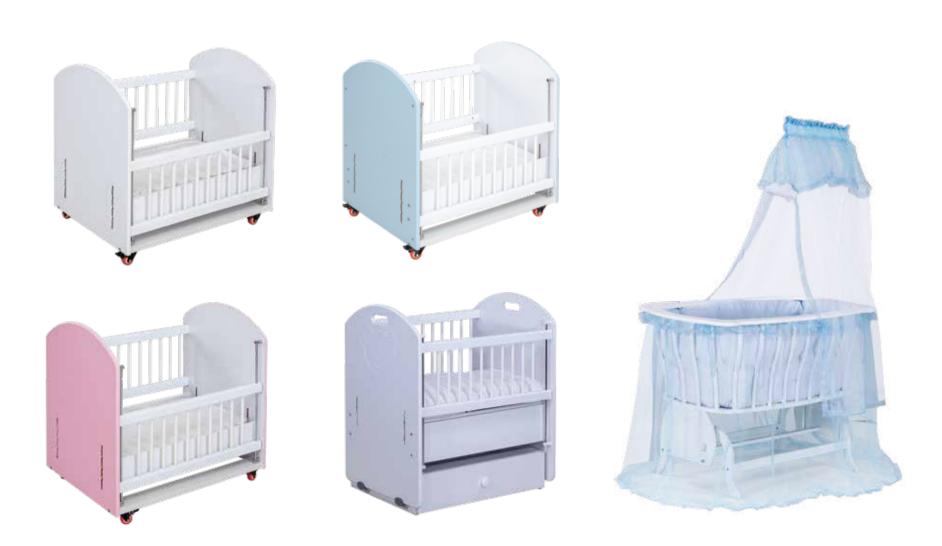

he grows and develops, her room grows too.











Hanger Shelf
83 20 30

Convertible Baby Bed

163 99 1105

Like
snow
white &
shining

## BARFI

Alpha is an elegant and modern baby room that touches tiny hearts. Developing your baby's imagination Start with the room. It is possible to change diapers with the Lower lowering ninder designed for your baby's delicate body.

You can protect your baby from all external effects with a mosquito net. Carefully designed extending bed and get ready for your child's future with the swinging extender bed. As she grows and develops, her















2 Door Wardrobe —95 ∕57 196

Show Case 65 / 42 1 192

Dresser —84 ∕ 47 | 69





Hanger Shelf

—85 ✓ 20 | 32

# Bunk Bed









Queen
-211 / 120 | 201













## Accessories





#### BABY BED



## Black Partition (165 & 180) Black Partition (165 & 110) Standing Mirror Frame **Hollywood Mirror Shoes Boxes** (85x40x191.5) (45x45x182) (90x15x75)

#### SAFETY BAR































تنديس نشان برترمبلمان صادراتی کشور



تنديس برترين مبلمان استاندارد اتاق کودک و نوجوان2011 تهران



تنديس برترين مبلمان اتاق کودک و نوجوان از همایش ملی بزرگان کشور 2010 تهران



تنديس برترين مبلمان اتاق کودک و نوجوان Hofex تهران 2011



همای برترین مبلمان اتاق كودك ونوجوان مبلكس 2015 تهران



تندیس زرین در سه رسته سرویس خواب کودک، نوجوان و بزرگسال مدرن ھومكس 2019 تھران