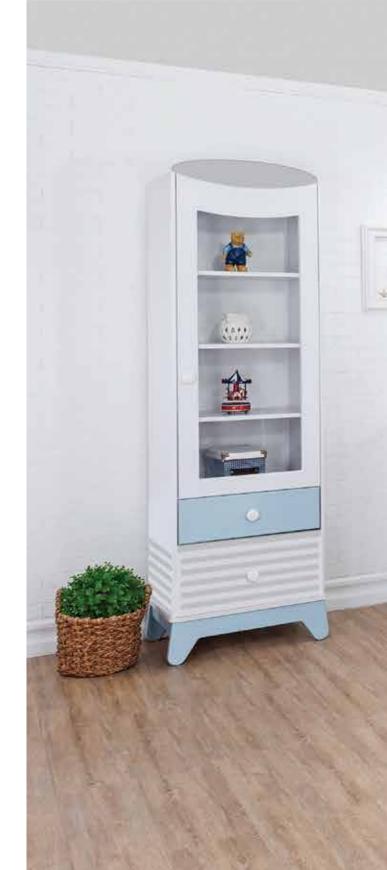

### ARKANA

We combined the simplicity of white with the attractiveness of dynamic forms for you. Modern, aesthetic and bold lines

In addition, Elegant will add a different atmosphere to your room with its unusual and elegant foot details. A piece of furniture

Thanks to its dazzling handles placed like jewels, Elegant becomes attractive... Pleasure on it.

**─** 150 **/** 60 **1** 200

Study Desk **─** 120 **/** 61 **|** 182

Dresser (5 Drawer) <del>-</del>61 **/** 45 <del>|</del> 143