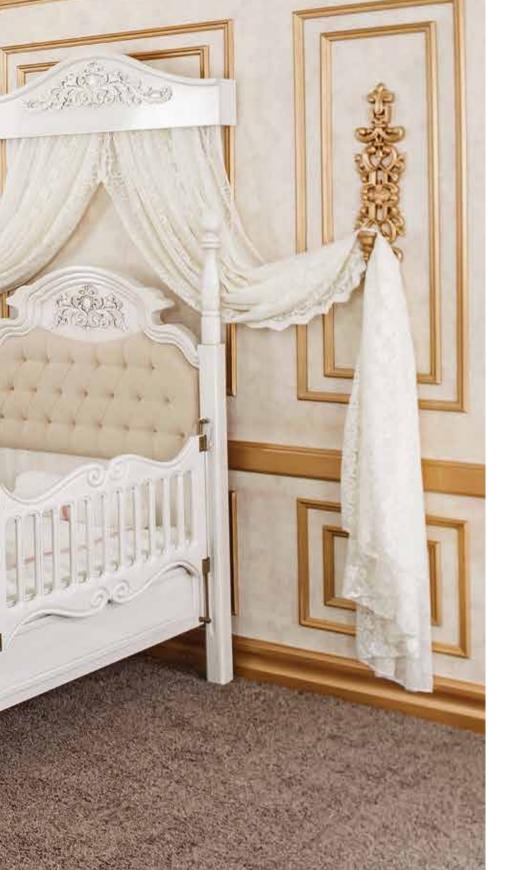

## LIVA-Cream

Liva Baby room will add a different atmosphere to the world of our babies, who are our future. on the product Thanks to the softness of the oval cuts, it will add a post-modern value to your baby's room.

Thanks to the wooden choice of handles and feet, your baby's room will enter a spacious and peaceful atmosphere.

You are ready for your baby's growing world with the cot that extends.

Wardrobe / Show Case —91 ≥ 56 1190