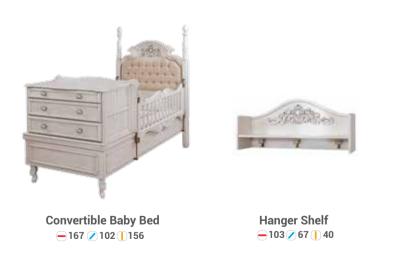

efully designed extending bed and get ready for your child's future with the swinging extender bed. As she grows and develops, her room grows too.















Wardrobe / Show Case
90 2 56.5 1 180



Show Case -50 ✓ 46.5 1 180



Convertible Baby Bed

- 163 / 98 | 100





Hanger Shelf
93 20 147

Gethe Queen of stories

#### ARKANA

Liva is an elegant and modern baby room that touches tiny hearts. Developing your baby's imagination Start with the room. It is possible to change diapers with the Lower lowering ninder designed for your baby's delicate body.

You can protect your baby from all external effects with a mosquito net. Carefully designed extending bed and get ready for your child's future with the swinging extender bed. As she grows and develops, her room grows too.















Sleep
peacefully &
dreamily

7,

### ROMANTIC

Romantic is an elegant and modern baby room that touches tiny hearts. Developing your baby's imagination Start with the room. It is possible to change diapers with the Lower lowering ninder designed for your baby's delicate body.

You can protect your baby from all external effects with a mosquito net. Carefully designed extending bed and get ready for your child's future with the swinging extender bed. As she grows and develops, her room grows too.











Hanger Shelf
83 20 30

Convertible Baby Bed

163 99 1105

Like
snow
white &
shining

## BARFI

Alpha is an elegant and modern baby room that touches tiny hearts. Developing your baby's imagination Start with the room. It is possible to change diapers with the Lower lowering ninder desi