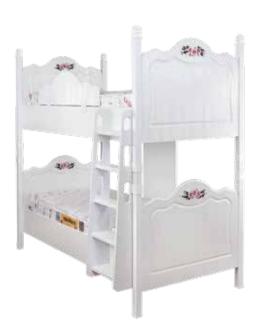

s future with the swinging extender bed. As she grows and develops, her room grows too.











Hanger Shelf
83 20 30

Convertible Baby Bed

163 99 1105

Like
snow
white &
shining

## BARFI

Alpha is an elegant and modern baby room that touches tiny hearts. Developing your baby's imagination Start with the room. It is possible to change diapers with the Lower lowering ninder designed for your baby's delicate body.

You can protect your baby from all external effects with a mosquito net. Carefully designed extending bed and get ready for your child's future with the swinging extender bed. As she grows and develops, her















2 Door Wardrobe —95 ∕57 196

Show Case 65 / 42 1 192

Dresser —84 ∕ 47 | 69





Hanger Shelf

—85 ✓ 20 | 32

# Bunk Bed









Queen
-211 / 120 | 201













## Accessories





#### BABY BED



## Black Partition (165 & 180) Black Partition (165 & 110) Standing Mirror Frame **Hollywood Mirror Shoes Boxes** (85x40x191.5) (45x45x182) (90x15x75)

#### SAFETY BAR































تنديس نشان برترمبلمان صادراتی کشور



تنديس برترين مبلمان استاندارد اتاق کودک و نوجوان2011 تهران



تنديس برترين مبلمان اتاق کودک و نوجوان از همایش ملی بزرگان کشور 2010 تهران



تنديس برترين مبلمان اتاق کودک و نوجوان Hofex تهران 2011



همای برترین مبلمان اتاق كودك ونوجوان مبلكس 2015 تهران



تندیس زرین در سه رسته سرویس خواب کودک، نوجوان و بزرگسال مدرن ھومكس 2019 تھران