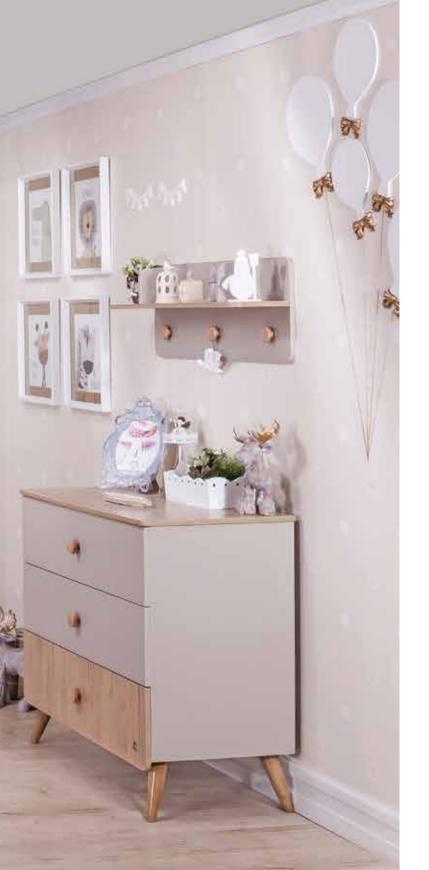

## LIVA-Cream

Liva Baby room will add a different atmosphere to the world of our babies, who are our future. on the product Thanks to the softness of the oval cuts, it will add a post-modern value to your baby's room.

Thanks to the wooden choice of handles and feet, your baby's room will enter a spacious and peaceful atmosphere.

You are ready for your baby's growing world with the cot that extends.

Wardrobe / Show Case —91 ≥ 56 1190