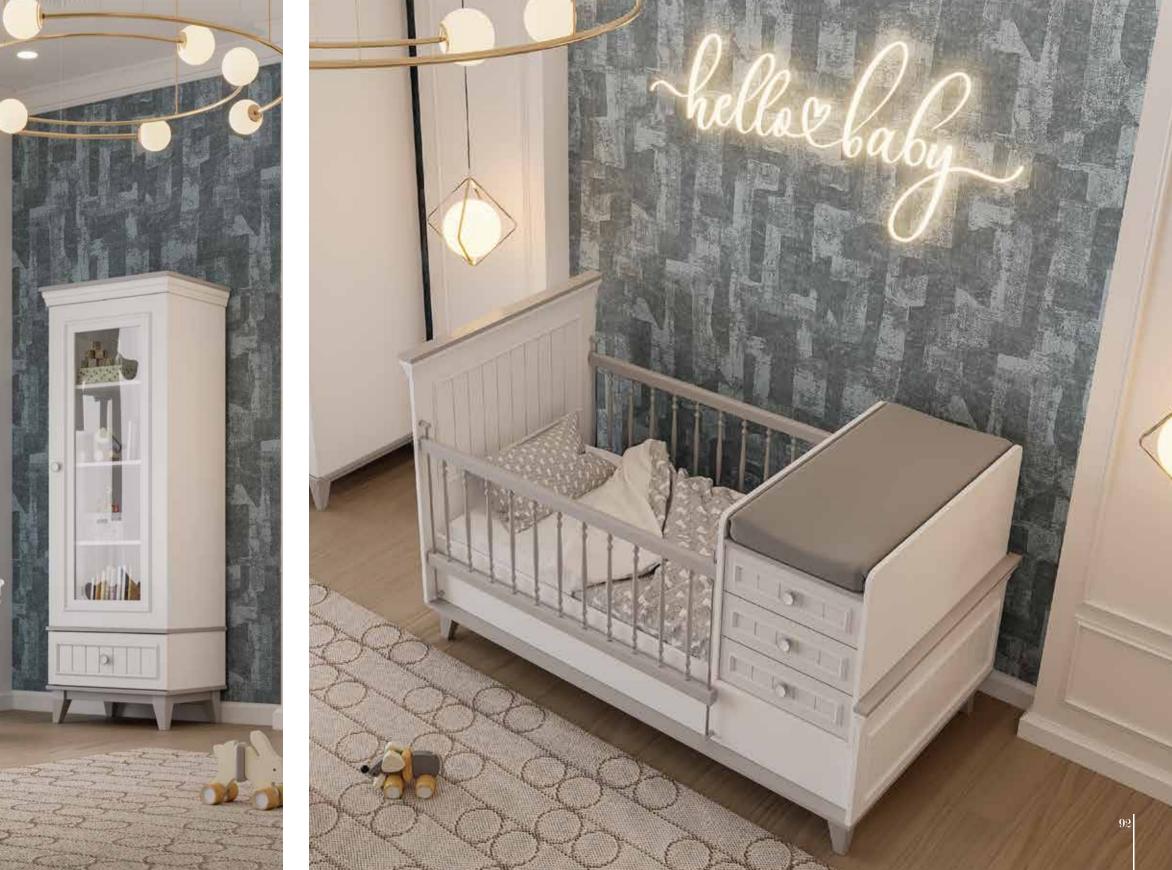

## LIVA-Cream

Liva Baby room will add a different atmosphere to the world of our babies, who are our future. on the product Thanks to the softness of the oval cuts, it will add a post-modern value to your baby's room.

Thanks to the wooden choice of handles and feet, your baby's room will enter a spacious and peaceful atmosphere.

You are ready for your baby's growing world with the cot that extends.

Wardrobe / Show Case —91 ≥ 56 1190

44 A room that adorns your dream 3,5