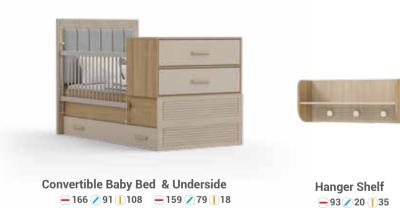

It will take its place in the fantasy world.

2 Door Wardrobe 91 2 56 1 190

Wardrobe / Show Case
= 91 > 56 190

Convertible Baby Bed

—164 

✓ 93 

1112

Mirror Frame

—75 ✓2 180

Hanger Shelf
- 20 85 | 32