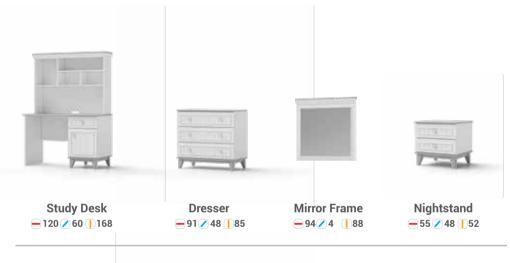

was not prepared. Are you ready to spend your day in your room with never-ending energy?

2 Door Wardrobe **─**109 **/** 62 **1** 190

Study Desk **─**120 **/**60 **|** 175

**Dresser (5 Drawers)** <del>-70/49</del>1100

Bookcase **−**64 **/** 50 **1**190

Dresser <del>-102</del> 50 184

**Mirror Frame** <del>-104</del> **/**5**1**85

**Chest of Drawers** <del>-</del>154 / 52 <del>|</del> 85

**Mirror Frame** <del>-119</del>/5|85