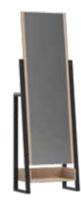

## Black Partition (165 & 180) Black Partition (165 & 110) Standing Mirror Frame **Hollywood Mirror Shoes Boxes** (85x40x191.5) (45x45x182) (90x15x75)