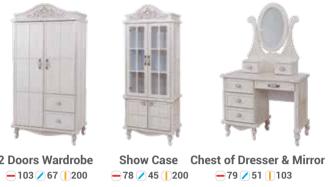

## ROMEO

We combined the simplicity of white with the attractiveness of dynamic forms for you. Modern, aesthetic and bold lines

In addition, Elegant will add a different atmosphere to your room with its unusual and elegant foot details. A piece of furniture

Thanks to its dazzling handles placed like jewels, Elegant becomes attractive... Pleasure on it.

3 Doors Wardrobe **─** 141 **/** 60 **|** 194

2 Doors Wardrobe <del>-</del> 109 **/** 62 <del>|</del> 190

**Show Case** 

Study Desk **─**64 **⊘** 50 **1**190 **─**120 **⊘** 60 **1**175

Dresser <del>-</del> 102 / 50 <del>|</del> 84

**Mirror Frame ─**104 **/**5 **|** 85

Bed(200x120)

**209 141 110** 

Dresser (5 Drawer) **─**70 **∕** 49 **1**100

Nightstand **-**55 **/** 50 **1**50

Bed(200x90)

**—**209 **⊘** 111 **1** 110 Bed(200x160)

Bed(200x180) **—**209 **∕** 181 **1** 110 **209 201 110** 

**Chest of Drawers** <del>-</del>154 / 52 <del>|</del> 85

**Mirror Frame** <del>-</del>89/2|65

World is my rules 77