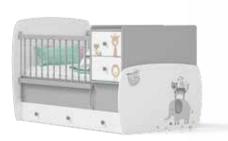

## LIVA-Cream

Liva Baby room will add a different atmosphere to the world of our babies, who are our future. on the product Thanks to the softness of the oval cuts, it will add a post-modern value to your baby's room.

Thanks to the wooden choice of handles and feet, your baby's room will enter a spacious and peaceful atmosphere.

You are ready for your baby's growing world with the cot that extends.

Wardrobe / Show Case —91 ≥ 56 1190

44 A room that adorns your dream 3,5