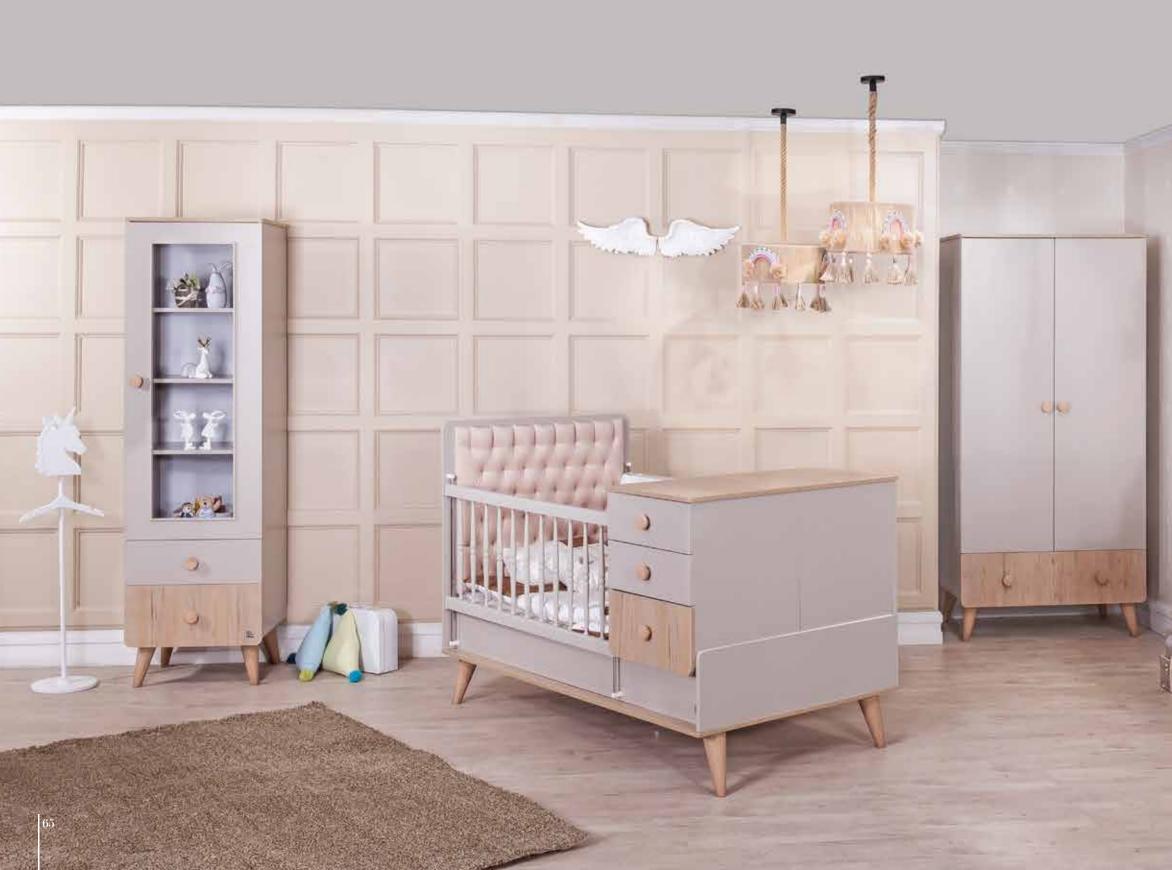

## LIVA-Gray

Liva is an elegant and modern baby room that touches tiny hearts. Developing your baby's imagination Start with the room. It is possible to change diapers with the Lower lowering ninder designed for your baby's delicate body.

You can protect your baby from all external effects with a mosquito net. Carefully designed extending bed and get ready for your child's future with the swinging extender bed. As she grows and develops, her room grows too.

It will take its place in the fantasy world.

2 Door Wardrobe — 91 ≥ 56 1 190

Wardrobe / Show Case
91 2 56 1 190

Convertible Baby Bed

164 93 1112

Hanger Shelf
-20 / 85 | 32

GBe free
like the
waves
of the sea

2 Door Wardrobe —93 ✓ 55 1 195

Wardrobe / Show Case —93 ≥ 55 1195

Show Case —52 ✓ 45 1 195

Convertible Baby Bed

164 91 1115

Mirror Frame
90 2 180

Hanger Shelf

—88 20 135