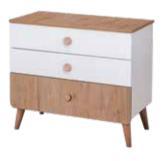

#### FOREST

Liva is an elegant and modern baby room that touches tiny hearts. Developing your baby's imagination Start with the room. It is possible to change diapers with the Lower lowering ninder designed for your baby's delicate body.

You can protect your baby from all external effects with a mosquito net. Carefully designed extending bed and get ready for your child's future with the swinging extender bed. As she grows and develops, her room grows too.

Wardrobe / Show Case
90 2 56.5 1 180

Show Case -50 ✓ 46.5 1 180

Convertible Baby Bed

- 163 / 98 | 100

Hanger Shelf
93 20 147

Gethe Queen of stories