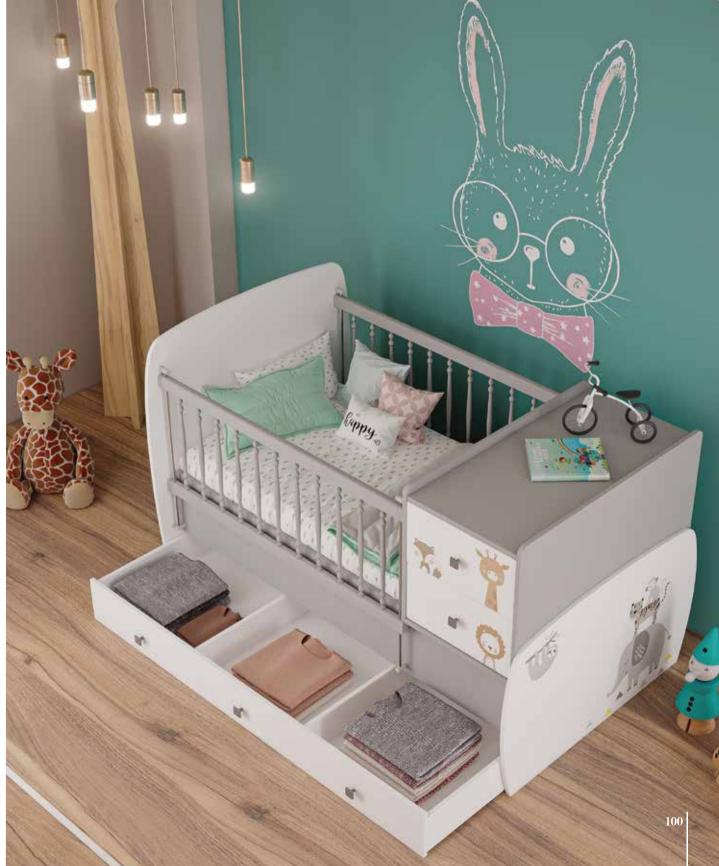

## LIVA-Cream

Liva Baby room will add a different atmosphere to the world of our babies, who are our future. on the product Thanks to the softness of the oval cuts, it will add a post-modern value to your baby's room.

Thanks to the wooden choice of handles and feet, your baby's room will enter a spacious and peaceful atmosphere.

You are ready for your baby's growing world with the cot that extends.

Wardrobe / Show Case —91 ≥ 56 1190

44 A room that adorns your dream 3,5