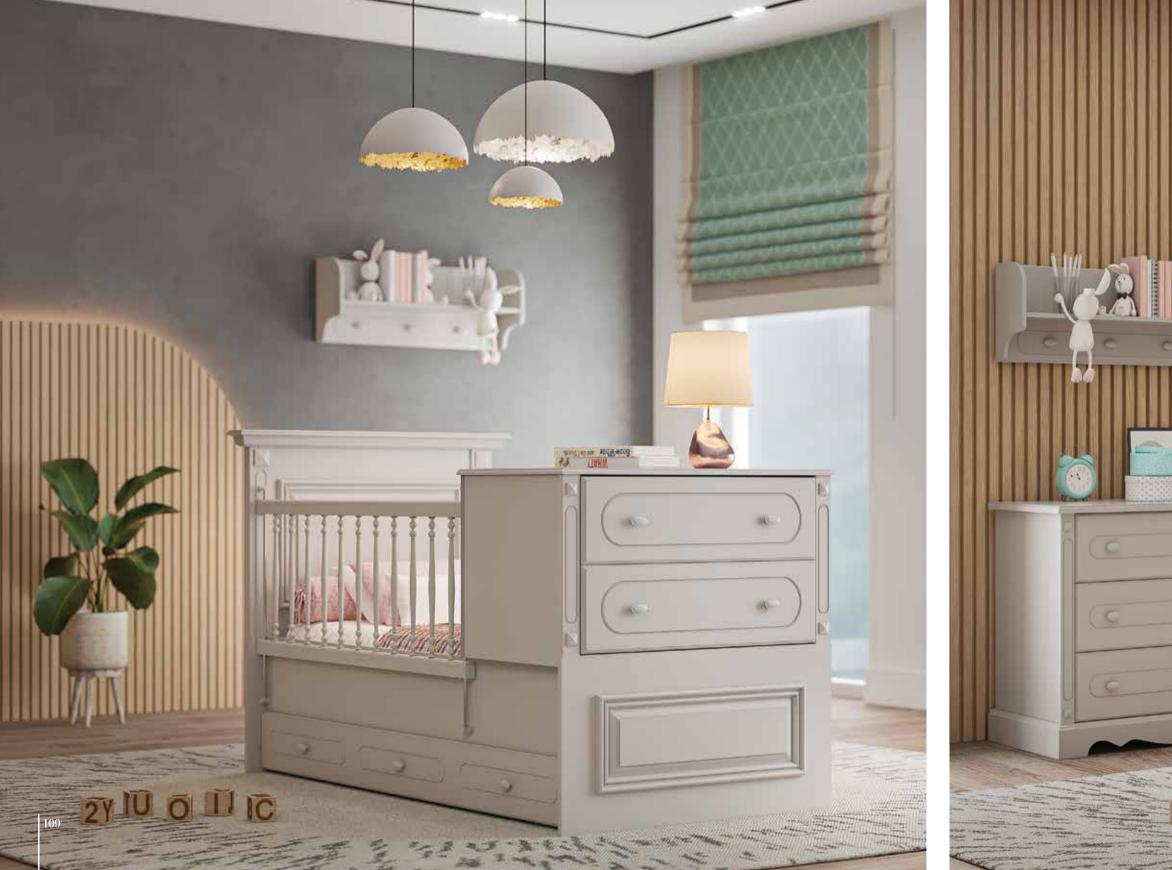

#### ROSE - Gray

Rose Baby Room opens doors full of innovations to an energetic and refreshing world. Mother of pearl color and wood color In addition to its harmony and simplicity, it becomes a room that can meet many of your needs with its functionality.

With the study desk and above module, you will not know how time passes while studying. everything you want will be at hand.

Everything will be organized thanks to the 3-door, 4-door cabinet with a large internal volume. Bookcase with dresser You will have a tidy room.