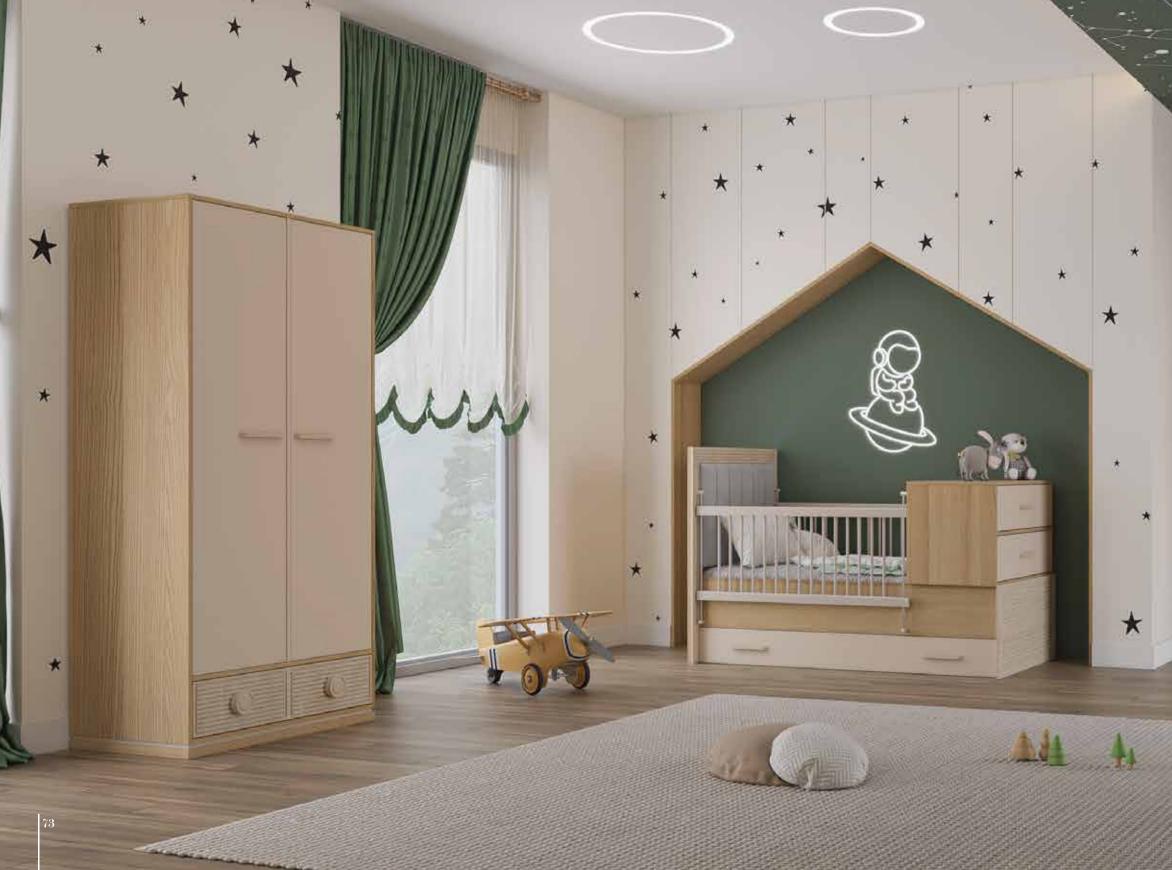

e 3-door, 4-door cabinet with a large internal volume. Bookcase with dresser You will have a tidy room.











2 Door Wardrobe —93 ✓ 55 1 195



Wardrobe / Show Case —93 ≥ 55 1195



Show Case —52 ✓ 45 1 195



Convertible Baby Bed

164 91 1115





Mirror Frame
90 2 180



Hanger Shelf

—88 20 135

# of living in nature 7

#### ALPHA

Alpha is an elegant and modern baby room that touches tiny hearts. Developing your baby's imagination Start with the room. It is possible to change diapers with the Lower lowering ninder designed for your baby's delicate body.

You can protect your baby from all external effects with a mosquito net. Carefully designed extending bed and get ready for your child's future with the swinging extender bed. As she grows and develops, her room grows too.















# 44 Energetic & Refreshing World

#### ROSE - Gray

Rose Baby Room opens doors full of innovations to an energetic and refreshing world. Mother of pearl color and wood color In addition to its harmony and simplicity, it becomes a room that can meet many of your needs with its functionality.

With the study desk and above module, you will not know how time passes while studying. everything you want will be at hand.

Everything will be organized thanks to the 3-door, 4-door cabinet with a large internal volume. Bookcase with dresser You will have a tidy room.













## 44 Minimal & classic together 7,7

#### RONIKA

Ronika is an elegant and modern baby room that touches tiny hearts. Developing your baby's imagination Start with the room. It is possible to change diapers with t