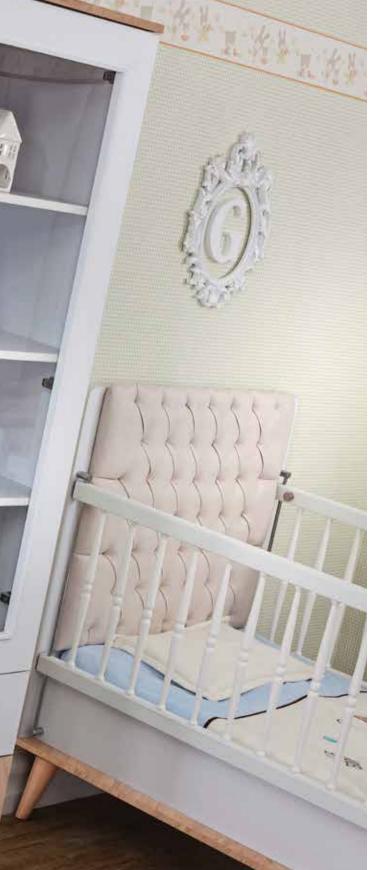

## LIVA-Cream

Liva Baby room will add a different atmosphere to the world of our babies, who are our future. on the product Thanks to the softness of the oval cuts, it will add a post-modern value to your baby's room.

Thanks to the wooden choice of handles and feet, your baby's room will enter a spacious and peaceful atmosphere.

You are ready for your baby's growing world with the cot that extends.

Wardrobe / Show Case —91 ≥ 56 1190

44 A room that adorns your dream 3,5