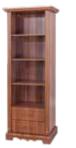

**Show Case** 

Study Desk **─**64 **⊘** 50 **1**190 **─**120 **⊘** 60 **1**175

Dresser <del>-</del> 102 / 50 <del>|</del> 84

**Mirror Frame ─**104 **/**5 **|** 85

Bed(200x120)

**209 141 110** 

Dresser (5 Drawer) **─**70 **∕** 49 **1**100