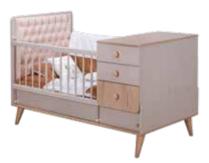

## LIVA-Cream

Liva Baby room will add a different atmosphere to the world of our babies, who are our future. on the product Thanks to the softness of the oval cuts, it will add a post-modern value to your baby's room.

Thanks to the wooden choice of handles and feet, your baby's room will enter a spacious and peaceful atmosphere.

You are ready for your baby's growing world with the cot that extends.

Wardrobe / Show Case —91 ≥ 56 1190