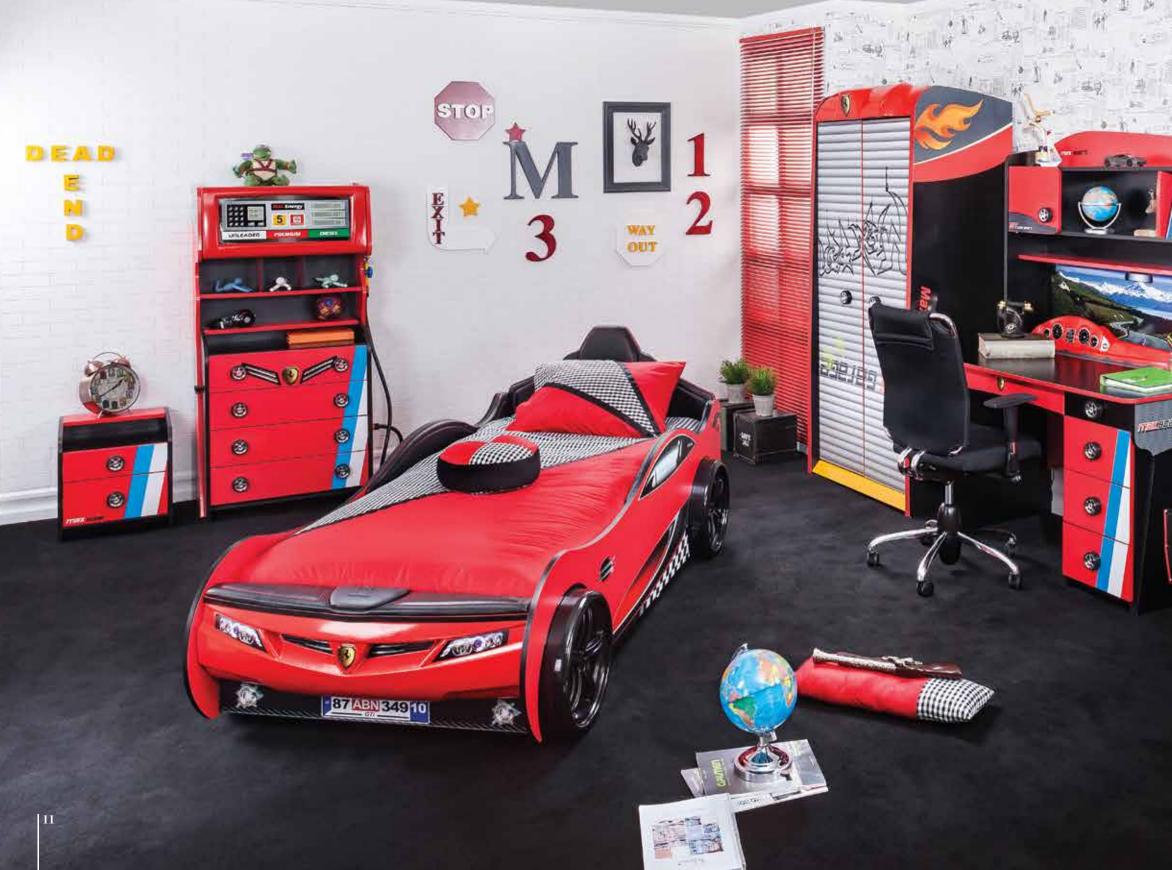

## CHAMPION

Doesn't the magic of anthracite impress you too?

His determined stance, his demeanor who knows what he wants, how confident he is... You are the legend. Legend is your view towards life, your stance towards the world. The fascinating combination of metal and wood is completed with modern lines. All of the Legend that will complete your life It is on sale in Almila stores with its modules.

Study Desk —66 ✓ 114 172

Red Porsche
Bed & undersid bed (200x90)

— 237 ✓ 133 1 67

White Porsche
Bed & undersid bed (200x90)

— 237 ✓ 133 1 67

Nightstand —40 ✓ 42 | 45

KYour
Room
is Your
World