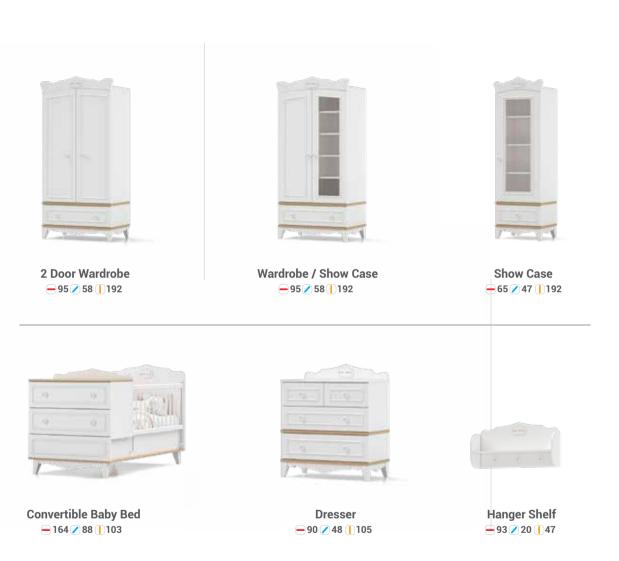

Thanks to the wooden choice of handles and feet, your baby's room will enter a spacious and peaceful atmosphere.

You are ready for your baby's growing world with the cot that extends.

Wardrobe / Show Case —91 ≥ 56 1190

It will take its place in the fantasy world.

2 Door Wardrobe 91 2 56 1 190

Wardrobe / Show Case
= 91 > 56 190

Convertible Baby Bed

—164 

✓ 93 

1112

Mirror Frame

—75 ✓2 180

Hanger Shelf
- 20 85 | 32

It will take its place in the fantasy world.

2 Door Wardrobe — 91 ≥ 56 1 190

Wardrobe / Show Case
91 2 56 1 190

Convertible Baby Bed

164 93 1112

Hanger Shelf
-20 / 85 | 32

GBe free
like the
waves
of the sea

2 Door Wardrobe —93 ✓ 55 1 195

Wardrobe / Show Case —93 ≥ 55 1195

Show Case —52 ✓ 45 1 195

Convertible Baby Bed

164 91 1115

Mirror Frame
90 2 180

Hanger Shelf

—88 20 135

Wardrobe / Show Case
95 58 192

Convertible Baby Bed
- 164 288 1103

Hanger Shelf

—93 

20 

147

Wardrobe / Show Case
90 2 56.5 1 180

Show Case -50 ✓ 46.5 1 180

Convertible Baby Bed

- 163 / 98 | 100

Hanger Shelf
93 20 147

Gethe Queen of stories