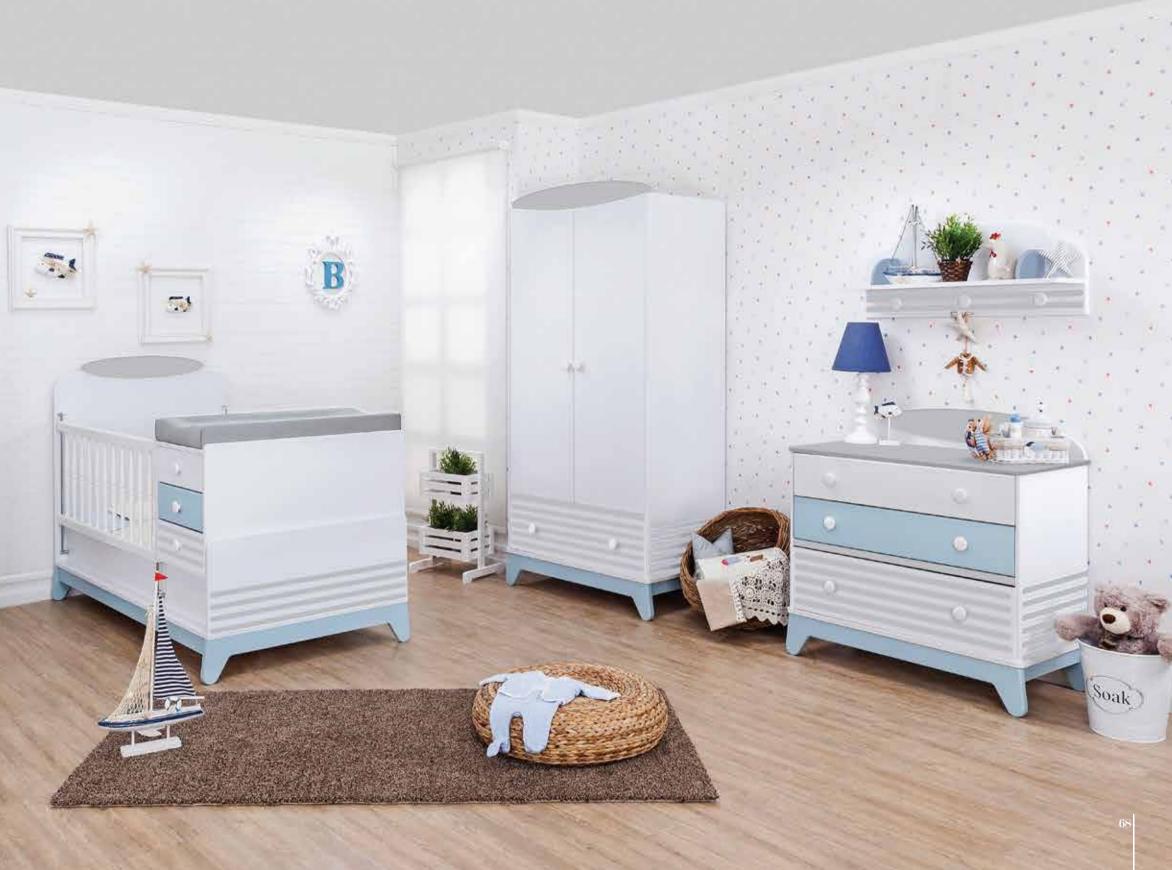

#### ROSE - Gray

Rose Baby Room opens doors full of innovations to an energetic and refreshing world. Mother of pearl color and wood color In addition to its harmony and simplicity, it becomes a room that can meet many of your needs with its functionality.

With the study desk and above module, you will not know how time passes while studying. everything you want will be at hand.

Everything will be organized thanks to the 3-door, 4-door cabinet with a large internal volume. Bookcase with dresser You will have a tidy room.

## 44 Minimal & classic together 7,7