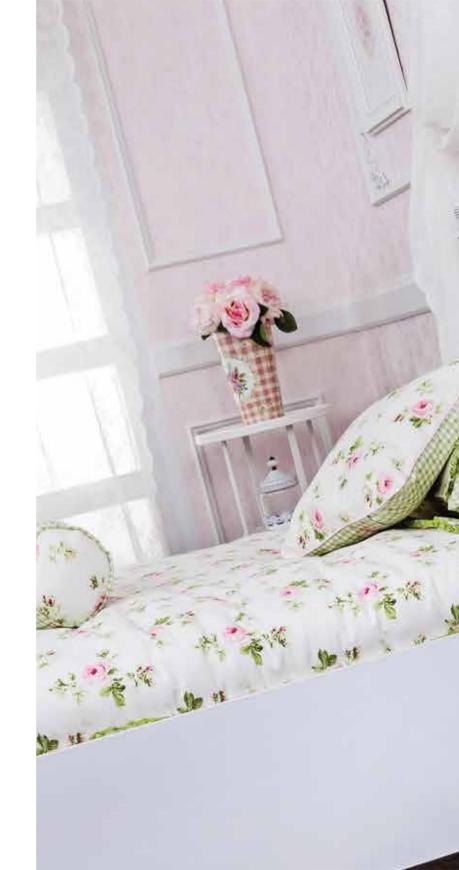

### ROSE GRAY

"Rose Teen Room" is a rosy world in novels, a room that will reflect the world of princesses in movies. We are with you. You will have a very popular room with its unique beauty and uniqueness. In your new world You will get your own lead role to write your story. Starting each day with a new curtain and starting each day with a new curtain.

you will close. You will write the best days of your life with its wide working area. Large interior volume 3 and 4 With the door cabinet options, everything will be tidy. Your new world, your new dreams are waiting for you.

Bed (200x90)

**207** 110 103 **─207 /** 141 **1** 118

Nightstand <del>- 50 / 45 | 46</del>

**Curtain Frame -**90 **/** 10 **1**26

Bed (200x160) **—207 ∕ 181 118**  Control Design

as

You

Imagine