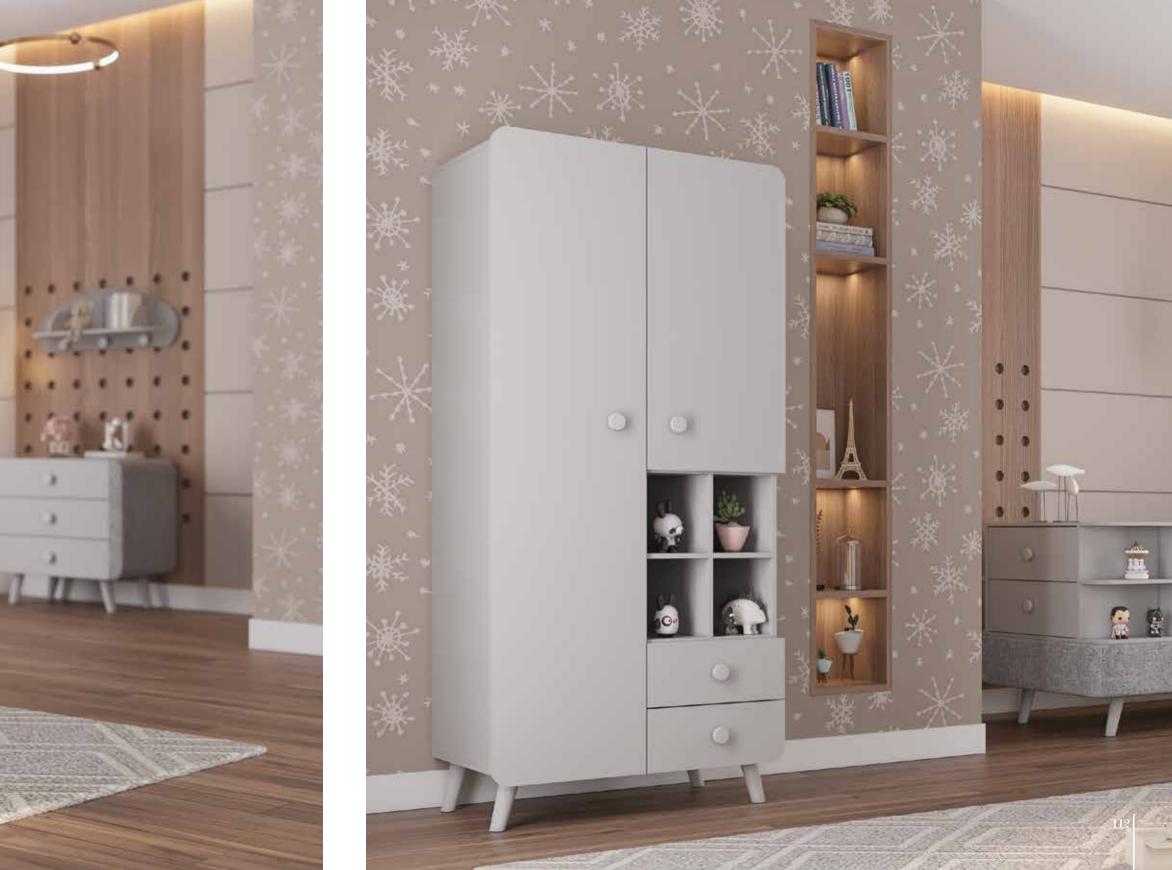

#### FOREST

Liva is an elegant and modern baby room that touches tiny hearts. Developing your baby's imagination Start with the room. It is possible to change diapers with the Lower lowering ninder designed for your baby's delicate body.

You can protect your baby from all external effects with a mosquito net. Carefully designed extending bed and get ready for your child's future with the swinging extender bed. As she grows and develops, her room grows too.

Wardrobe / Show Case
90 2 56.5 1 180

Show Case -50 ✓ 46.5 1 180

Convertible Baby Bed

- 163 / 98 | 100

Hanger Shelf
93 20 147

Gethe Queen of stories