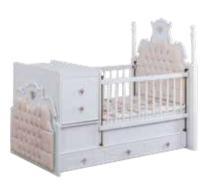

## LIVA-Cream

Liva Baby room will add a different atmosphere to the world of our babies, who are our future. on the product Thanks to the softness of the oval cuts, it will add a post-modern value to your baby's room.

Thanks to the wooden choice of handles and feet, your baby's room will enter a spacious and peaceful atmosphere.

You are ready for your baby's growing world with the cot that extends.

Wardrobe / Show Case —91 ≥ 56 1190