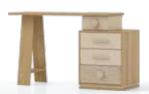

Thanks to its dazzling handles placed like jewels, Elegant becomes attractive... Pleasure on it.

**─** 150 **/** 60 **1** 200

Study Desk **─** 120 **/** 61 **|** 182

Dresser (5 Drawer) <del>-</del>61 **/** 45 <del>|</del> 143