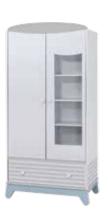

Thanks to the wooden choice of handles and feet, your baby's room will enter a spacious and peaceful atmosphere.

You are ready for your baby's growing world with the cot that extends.

Wardrobe / Show Case —91 ≥ 56 1190