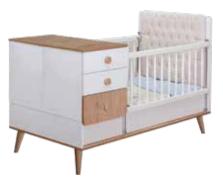

## LIVA-Gray& White

Liva is an elegant and modern baby room that touches tiny hearts. Developing your baby's imagination Start with the room. It is possible to change diapers with the Lower lowering ninder designed for your baby's delicate body.

You can protect your baby from all external effects with a mosquito net. Carefully designed extending bed and get ready for your child's future with the swinging extender bed. As she grows and develops, her room grows too.

It will take its place in the fantasy world.

2 Door Wardrobe 91 2 56 1 190

Wardrobe / Show Case
= 91 > 56 190

Convertible Baby Bed

—164 

✓ 93 

1112

Mirror Frame