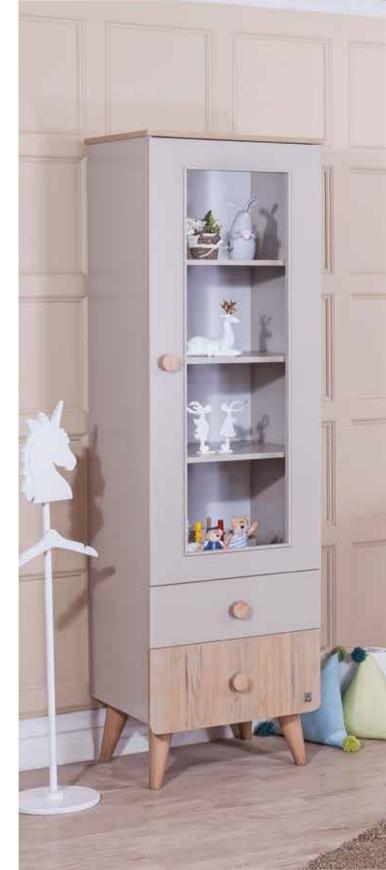

## LIVA-Gray

Liva is an elegant and modern baby room that touches tiny hearts. Developing your baby's imagination Start with the room. It is possible to change diapers with the Lower lowering ninder designed for your baby's delicate body.

You can protect your baby from all external effects with a mosquito net. Carefully designed extending bed and get ready for your child's future with the swinging extender bed. As she grows and develops, her room grows too.

It will take its place in the fantasy world.

2 Door Wardrobe — 91 ≥ 56 1 190

Wardrobe / Show Case
91 2 56 1 190

Convertible Baby Bed

164 93 1112

Hanger Shelf
-20 / 85 | 32

GBe free
like the
waves
of the sea