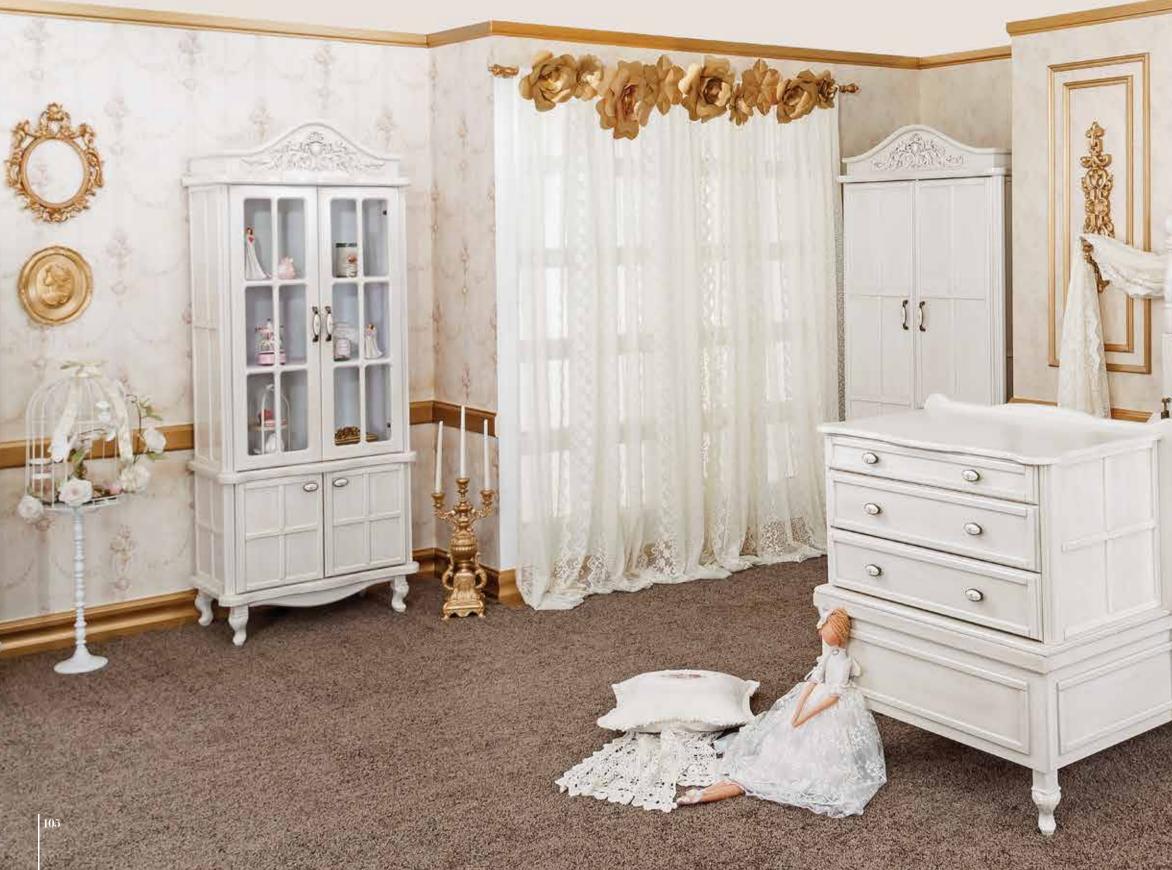

## LIVA-Cream

Liva Baby room will add a different atmosphere to the world of our babies, who are our future. on the product Thanks to the softness of the oval cuts, it will add a post-modern value to your baby's room.

Thanks to the wooden choice of handles and feet, your baby's room will enter a spacious and peaceful atmosphere.

You are ready for your baby's growing world with the cot that extends.

Wardrobe / Show Case —91 ≥ 56 1190

44 A room that adorns your dream 3,5