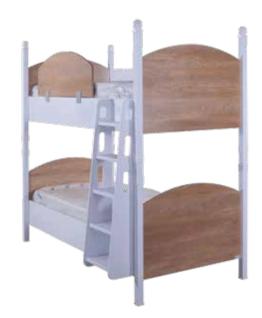

re with the swinging extender bed. As she grows and develops, her room grows too.











Hanger Shelf
83 20 30

Convertible Baby Bed

163 99 1105

Like
snow
white &
shining

## BARFI

Alpha is an elegant and modern baby room that touches tiny hearts. Developing your baby's imagination Start with the room. It is possible to change diapers with the Lower lowering ninder designed for your baby's delicate body.

You can protect your baby from all external effects with a mosquito net. Carefully designed extending bed and get ready for your child's future with the swinging extender bed. As she grows and develops, her















2 Door Wardrobe —95 ∕57 196

Show Case 65 / 42 1 192

Dresser —84 ∕ 47 | 69





Hanger Shelf

—85 ✓ 20 | 32

# Bunk Bed









Queen
-211 / 120 | 201













## Accessories





#### BABY BED



## Black Partition (165 & 180) Black Partition (165 & 110) Standing Mirror Frame **Hollywood Mirror Shoes Boxes** (85x40x191.5) (45x45x182) (90x15x75)

#### SAFETY BAR































تنديس نشان برترمبلمان صادراتی کشور



تنديس برترين مبلمان استاندارد اتاق کودک و نوجوان2011 تهران



تنديس برترين مبلمان اتاق کودک و نوجوان از همایش ملی بزرگان کشور 2010 تهران



تنديس برترين مبلمان اتاق کودک و نوجوان Hofex تهران 2011



همای برترین مبلمان اتاق كودك ونوجوان مبلكس 2015 تهران



تندیس زرین در سه رسته سرویس خواب کودک، نوجوان و بزرگسال مدرن ھومكس 2019 تھران