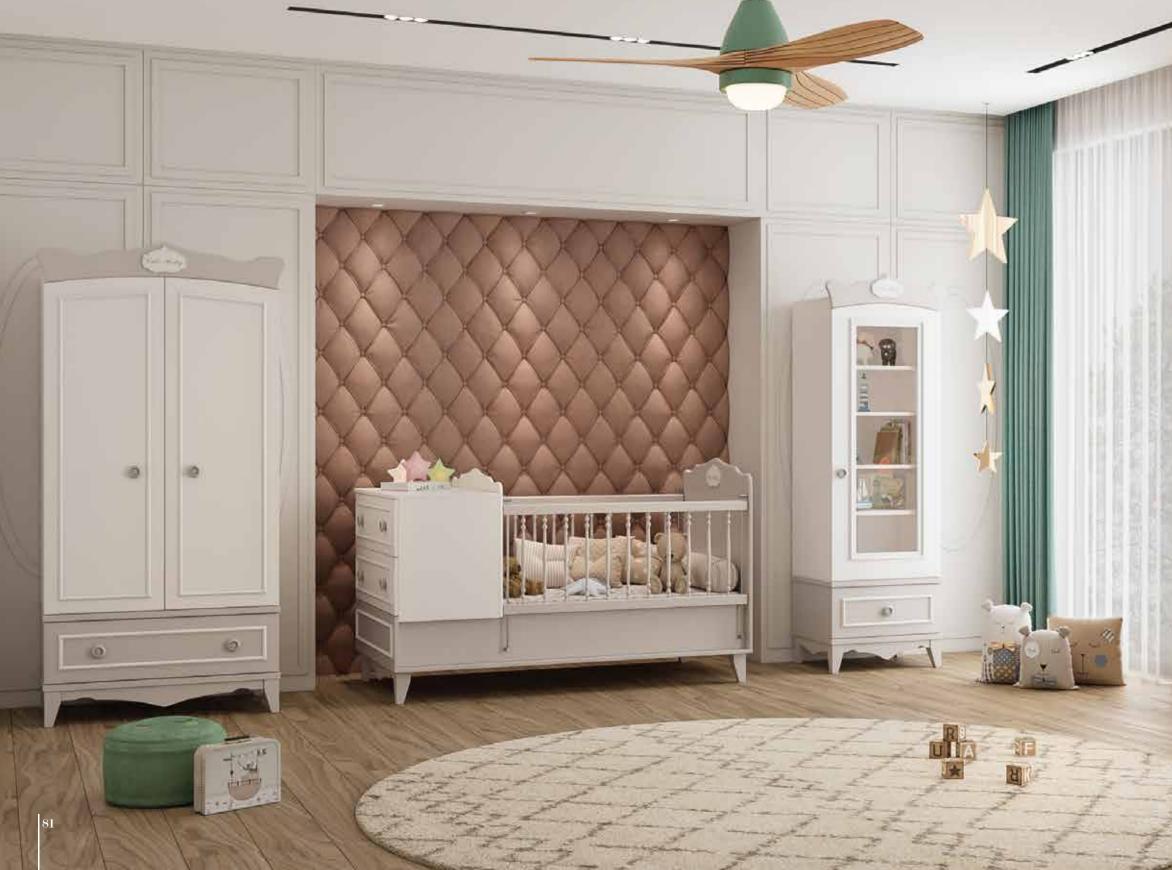

ality.

With the study desk and above module, you will not know how time passes while studying. everything you want will be at hand.

Everything will be organized thanks to the 3-door, 4-door cabinet with a large internal volume. Bookcase with dresser You will have a tidy room.













## 44 Minimal & classic together 7,7

#### RONIKA

Ronika is an elegant and modern baby room that touches tiny hearts. Developing your baby's imagination Start with the room. It is possible to change diapers with the Lower lowering ninder designed for your baby's delicate body.

You can protect your baby from all external effects with a mosquito net. Carefully designed extending bed and get ready for your child's future with the swinging extender bed. As she grows and develops, her room grows too.















Wardrobe / Show Case
95 58 192





Convertible Baby Bed
- 164 288 1103





Hanger Shelf

—93 

20 

147

## feels peaceful 7

#### RONICA - Cream

Florance is an elegant and modern baby room that touches tiny hearts. Developing your baby's imagination Start with the room. It is possible to change diapers with the Lower lowering ninder designed for your baby's delicate body.

You can protect your baby from all external effects with a mosquito net. Carefully designed extending bed and get ready for your child's future with the swinging extender bed. As she grows and develops, her room grows too.











#### FLORANCE

Florance is an elegant and modern baby room that touches tiny hearts. Developing your baby's imagination Start with the room. It is possible to change diapers wi