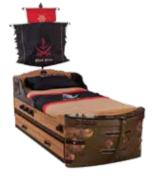

## SHIP

Reflecting simplicity and elegance with its fine yellow and gray details, Vector is a very useful modern furniture...

Every detail has been carefully designed for you in Vector, which has been designed with innovative approaches. Unusual handles, row extraordinary legs and extraordinary designs... Every detail is for you to get maximum efficiency while using your room.

was not prepared. Are you ready to spend your day in your room with never-ending energy?

3 Door Wardrobe -55 ∕150 ↑205

2 Door Wardrobe —55 / 100 | 205

Study Desk -55 ✓ 115 1 160

Dresser (5 Drawer) —48 ≥ 85 | 83

**Wooden Box**—40 **≥** 90 **|** 60

Mirror Frame
61/4 | 94

Mirror Rudder
84/3|84

Start the Day with Full Energy 7,7