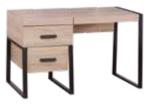

Thanks to its dazzling handles placed like jewels, Elegant becomes attractive... Pleasure on it.

**─** 150 **/** 60 **1** 200

Study Desk **─** 120 **/** 61 **|** 182

Dresser (5 Drawer) <del>-</del>61 **/** 45 <del>|</del> 143

Dresser **─** 100 **/** 50 **|** 86.5

**Mirror Frame** <del>-78</del>/5|80

Bed(200x120) **207** 137 1144

Nightstand

**—** 51 **∕** 46 **1** 63

**Curtain Frame** <del>-</del>91 / 12 <u>|</u>28

Bed(200x160) **—**207 **∕** 177 **1**146