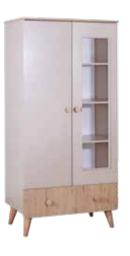

## LIVA-Gray& White

Liva is an elegant and modern baby room that touches tiny hearts. Developing your baby's imagination Start with the room. It is possible to change diapers with the Lower lowering ninder designed for your baby's delicate body.

You can protect your baby from all external effects with a mosquito net. Carefully designed extending bed and get ready for your child's future with the swinging extender bed. As she grows and develops, her room grows too.

It will take its place in the fantasy world.

2 Door Wardrobe 91 2 56 1 190

Wardrobe / Show Case
= 91 > 56 190

Convertible Baby Bed

—164 

✓ 93 

1112

Mirror Frame