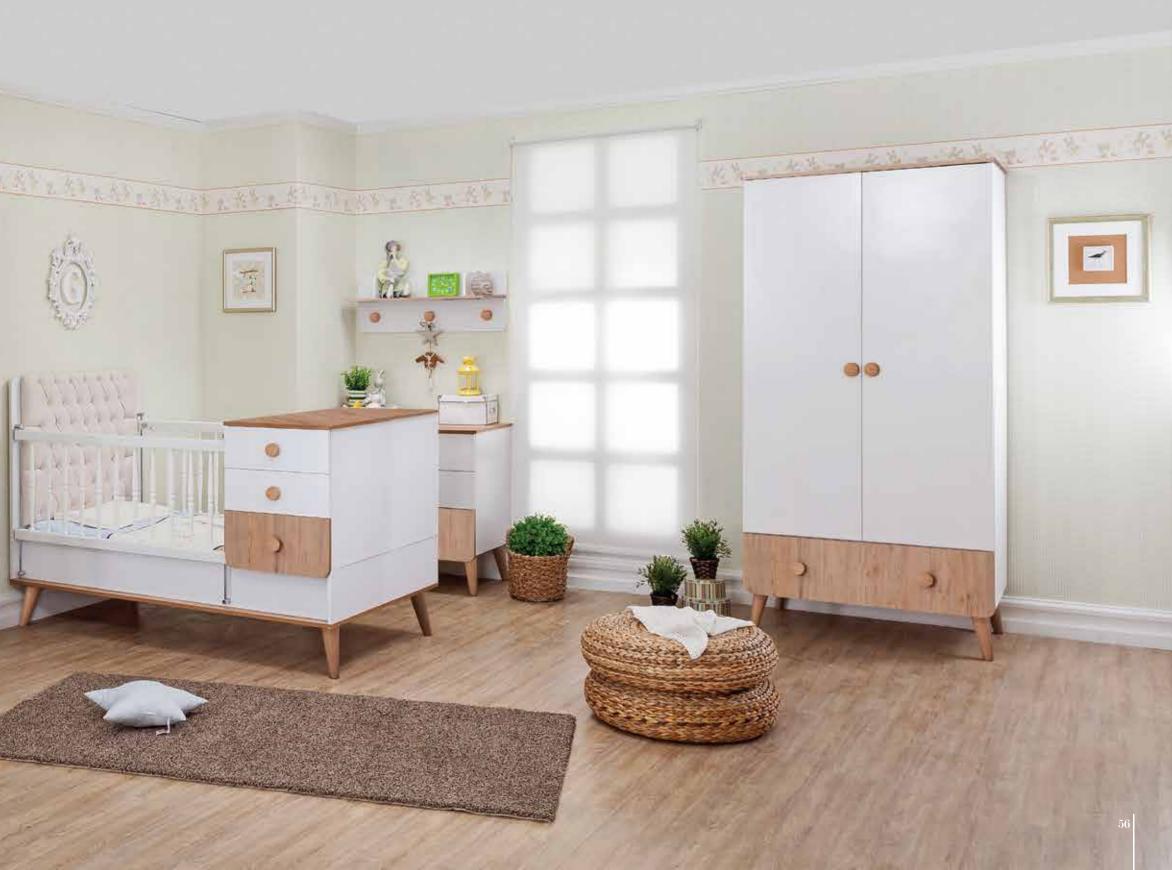

## LIVA-Cream

Liva Baby room will add a different atmosphere to the world of our babies, who are our future. on the product Thanks to the softness of the oval cuts, it will add a post-modern value to your baby's room.

Thanks to the wooden choice of handles and feet, your baby's room will enter a spacious and peaceful atmosphere.

You are ready for your baby's growing world with the cot that extends.

Wardrobe / Show Case —91 ≥ 56 1190

44 A room that adorns your dream 3,5