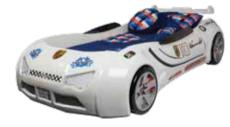

Study Desk —66 ✓ 114 172

Red Porsche
Bed & undersid bed (200x90)

— 237 ✓ 133 1 67

White Porsche
Bed & undersid bed (200x90)

— 237 ✓ 133 1 67

Nightstand —40 ✓ 42 | 45

KYour
Room
is Your
World