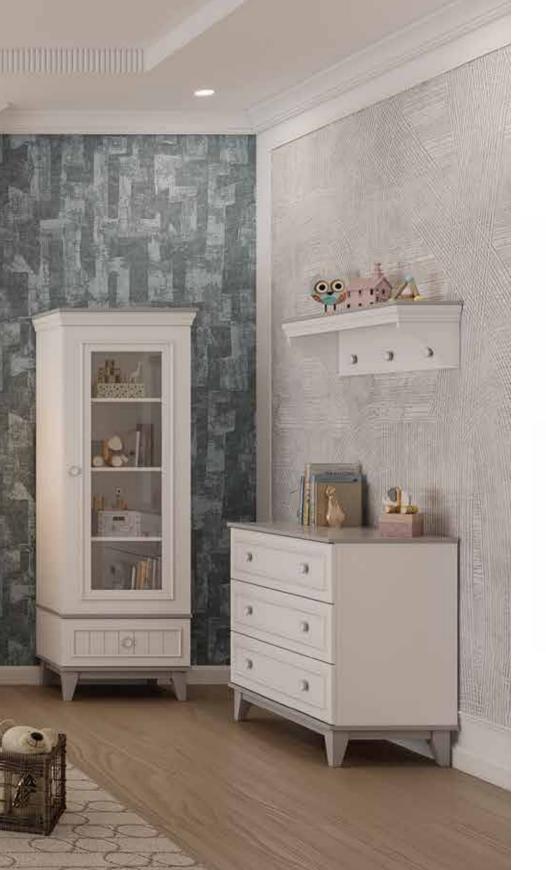

## LIVA-Cream

Liva Baby room will add a different atmosphere to the world of our babies, who are our future. on the product Thanks to the softness of the oval cuts, it will add a post-modern value to your baby's room.

Thanks to the wooden choice of handles and feet, your baby's room will enter a spacious and peaceful atmosphere.

You are ready for your baby's growing world with the cot that extends.

Wardrobe / Show Case —91 ≥ 56 1190

44 A room that adorns your dream 3,5