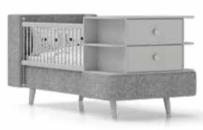

## LIVA-Gray& White

Liva is an elegant and modern baby room that touches tiny hearts. Developing your baby's imagination Start with the room. It is possible to change diapers with the Lower lowering ninder designed for your baby's delicate body.

You can protect your baby from all external effects with a mosquito net. Carefully designed extending bed and get ready for your child's future with the swinging extender bed. As she grows and develops, her room grows too.

It will take its place in the fantasy world.

2 Door Wardrobe 91 2 56 1 190

Wardrobe / Show Case
= 91 > 56 190

Convertible Baby Bed

—164 

✓ 93 

1112

Mirror Frame