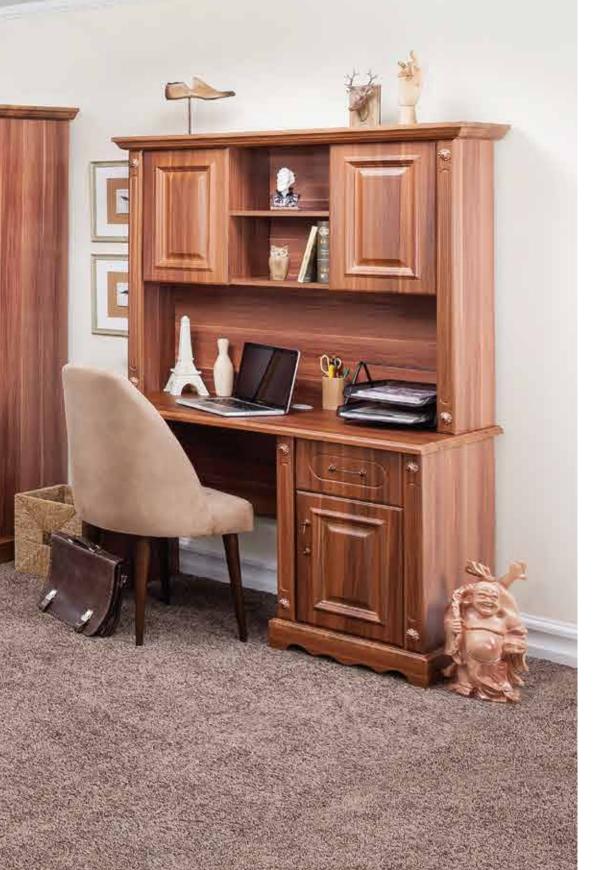

sure on it.















**─** 150 **/** 60 **1** 200







Study Desk **─** 120 **/** 61 **|** 182

Dresser (5 Drawer) <del>-</del>61 **/** 45 <del>|</del> 143

Dresser **─** 100 **/** 50 **|** 86.5

**Mirror Frame** <del>-78</del>/5|80





Bed(200x120) **207** 137 1144

Nightstand

**—** 51 **∕** 46 **1** 63



**Curtain Frame** <del>-</del>91 / 12 <u>|</u>28

Bed(200x160) **—**207 **∕** 177 **1**146

## Warm & Cool Bedroom

## ROMEO

We combined the simplicity of white with the attractiveness of dynamic forms for you. Modern, aesthetic and bold lines

In addition, Elegant will add a different atmosphere to your room with its unusual and elegant foot details. A piece of furniture

Thanks to its dazzling handles placed like jewels, Elegant becomes attractive... Pleasure on it.

















3 Doors Wardrobe **─** 141 **/** 60 **|** 194

2 Doors Wardrobe <del>-</del> 109 **/** 62 <del>|</del> 190

**Show Case** 

Study Desk **─**64 **⊘** 50 **1**190 **─**120 **⊘** 60 **1**175









Dresser <del>-</del> 102 / 50 <del>|</del> 84

**Mirror Frame ─**104 **/**5 **|** 85

Bed(200x120)

**209 141 110** 

Dresser (5 Drawer) **─**70 **∕** 49 **1**100

Nightstand **-**55 **/** 50 **1**50







Bed(200x90)

**—**209 **⊘** 111 **1** 110 Bed(200x160)

Bed(200x180) **—**209 **∕** 181 **1** 110 **209 201 110** 

**Chest of Drawers** <del>-</del>154 / 52 <del>|</del> 85

**Mirror Frame** <del>-</del>89/2|65

World is my rules 77

### ALPHA

AlphaTeen Room appeals to all ages. It can be used in the first youth years as well as in older ages. This set, which appeals to the guests,