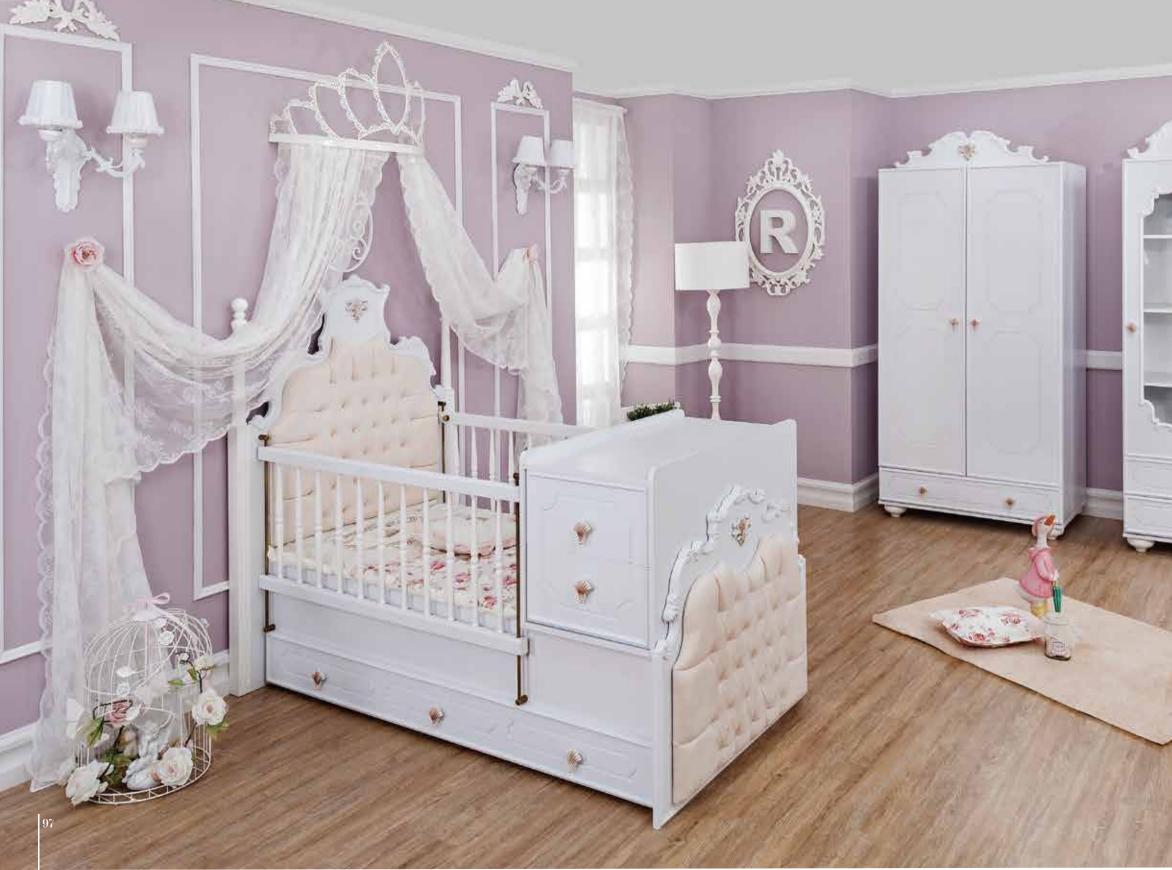

## Baby Room

## 44 I'm Small But My Hugs Are Big

## LIVA-Cream

Liva Baby room will add a different atmosphere to the world of our babies, who are our future. on the product Thanks to the softness of the oval cuts, it will add a post-modern value to your baby's room.

Thanks to the wooden choice of handles and feet, your baby's room will enter a spacious and peaceful atmosphere.

You are ready for your baby's growing world with the cot that extends.

Wardrobe / Show Case —91 ≥ 56 1190