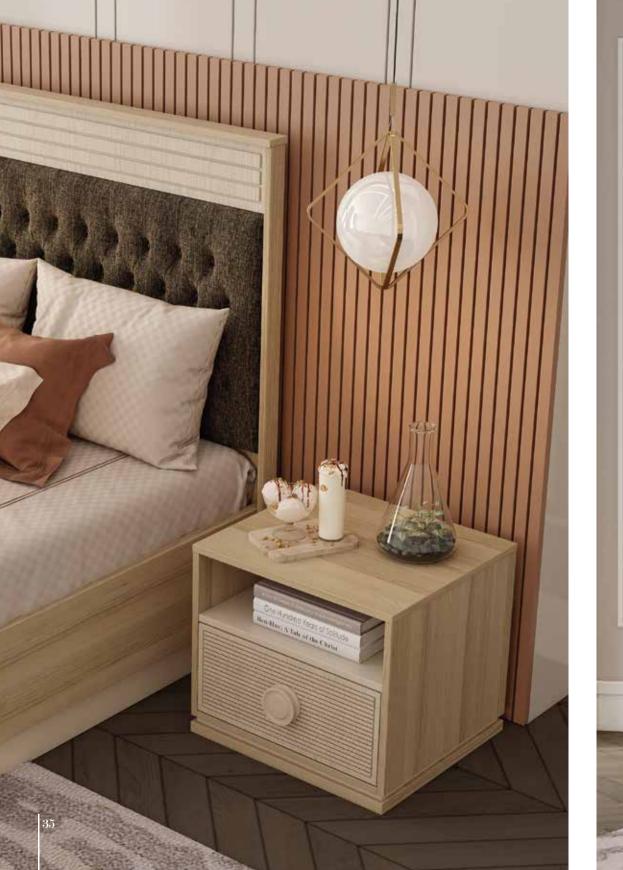

Bed (200x90)

**207** 110 103 **─207 /** 141 **1** 118

Nightstand <del>- 50 / 45 | 46</del>

**Curtain Frame -**90 **/** 10 **1**26

Bed (200x160) **—207 ∕ 181 118**  Control Design

as

You

Imagine