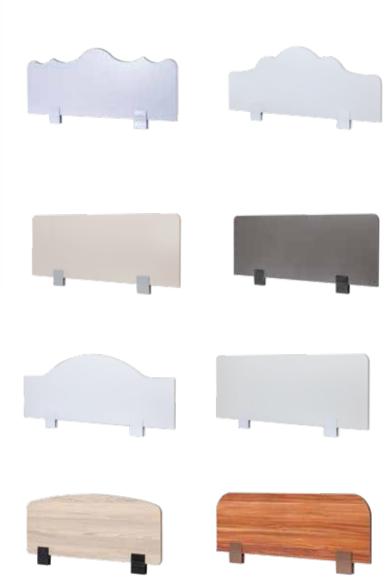

## Black Partition (165 & 180) Black Partition (165 & 110) Standing Mirror Frame **Hollywood Mirror Shoes Boxes** (85x40x191.5) (45x45x182) (90x15x75)