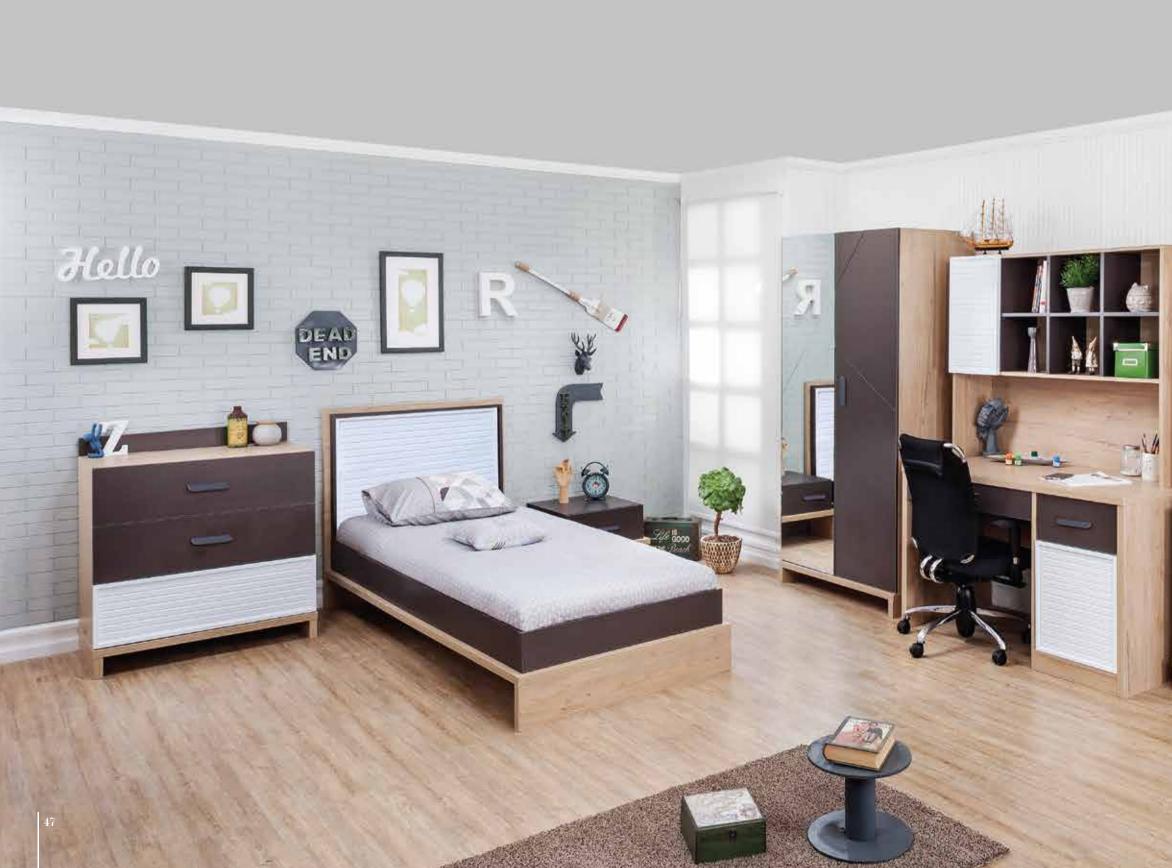

### ALPHA

AlphaTeen Room appeals to all ages. It can be used in the first youth years as well as in older ages. This set, which appeals to the guests, will create a different atmosphere in the rooms with the warmth of the wood and its modern design line.

Origami, designed by considering the wishes and needs of contemporary youth, visually attracts attention. It is one of the Apadana sets that stand out with the quality and durability of the material while succeeding in pulling.

Bed (200x90)
-204 100 1112

Bed (200x120)
-204 / 130 | 120

Bed (200x160)
-204 / 170 125

Chest of Drawers & Mirror
90 47 1170

Study Shelf Unit

120 30 50

Mirror Frame
80 2 5 1 80

to the world of princesses 7,7