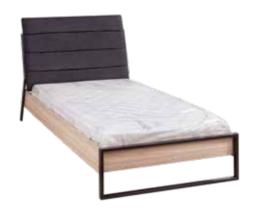

### ALPHA

AlphaTeen Room appeals to all ages. It can be used in the first youth years as well as in older ages. This set, which appeals to the guests, will create a different atmosphere in the rooms with the warmth of the wood and its modern design line.

Origami, designed by considering the wishes and needs of contemporary youth, visually attracts attention. It is one of the Apadana sets that stand out with the quality and durability of the material while succeeding in pulling.

Bed (200x90)
-204 100 1112

Bed (200x120)
-204 / 130 | 120

Bed (200x160)
-204 / 170 125

Chest of Drawers & Mirror
90 47 1170

Study Shelf Unit

120 30 50

Mirror Frame
80 2 5 1 80

to the world of princesses 7,7