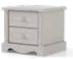

Bed (200x90)

Bed (200x120)

Bed (200x160) -209/111 110 -209/141 110 -209/181 110

Bed (200x180) **—**209**/**201 **1**110

Nightstand **-**55 **/** 50 **1** 50