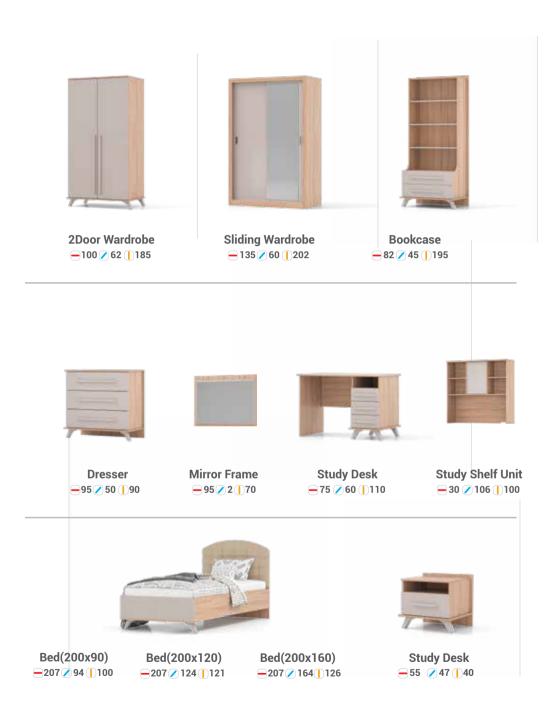

was not prepared. Are you ready to spend your day in your room with never-ending energy?

2 Door Wardrobe **─**109 **/** 62 **1** 190

Study Desk **─**120 **/**60 **|** 175

**Dresser (5 Drawers)** <del>-70/49</del>1100

Bookcase **−**64 **/** 50 **1**190

Dresser <del>-102</del> 50 184

**Mirror Frame** <del>-104</del> **/**5**1**85

**Chest of Drawers** <del>-</del>154 / 52 <del>|</del> 85

**Mirror Frame** <del>-119</del>/5|85

Bed (200x90)

Bed (200x120)

Bed (200x160) -209/111 110 -209/141 110 -209/181 110

Bed (200x180) **—**209**/**201 **1**110

Nightstand **-**55 **/** 50 **1** 50