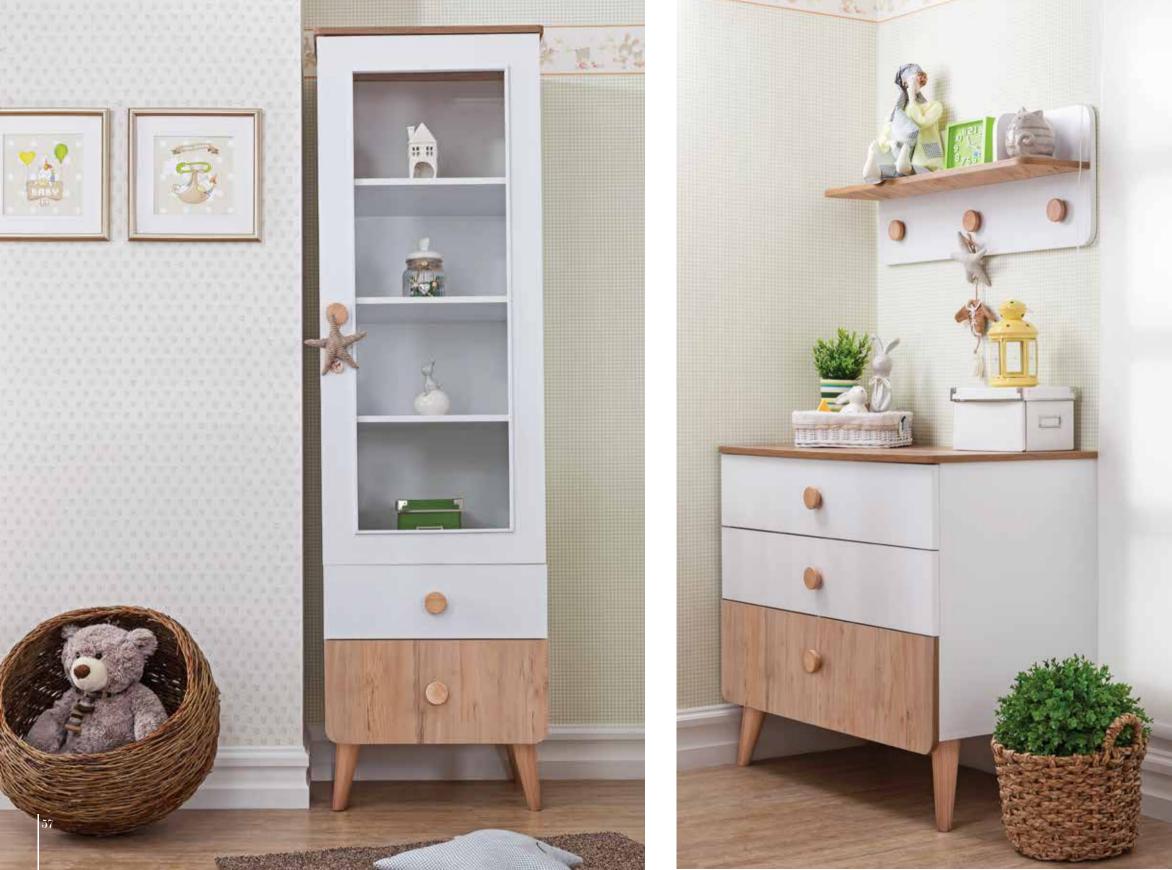

## LIVA-Cream

Liva Baby room will add a different atmosphere to the world of our babies, who are our future. on the product Thanks to the softness of the oval cuts, it will add a post-modern value to your baby's room.

Thanks to the wooden choice of handles and feet, your baby's room will enter a spacious and peaceful atmosphere.

You are ready for your baby's growing world with the cot that extends.

Wardrobe / Show Case —91 ≥ 56 1190

44 A room that adorns your dream 3,5