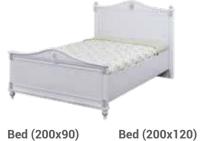

Bed (200x90)

Bed (200x120)

Bed (200x160) -209/111 110 -209/141 110 -209/181 110

Bed (200x180) **—**209**/**201 **1**110

Nightstand **-**55 **/** 50 **1** 50