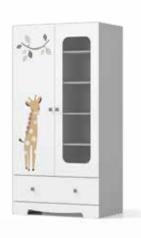

## LIVA-Cream

Liva Baby room will add a different atmosphere to the world of our babies, who are our future. on the product Thanks to the softness of the oval cuts, it will add a post-modern value to your baby's room.

Thanks to the wooden choice of handles and feet, your baby's room will enter a spacious and peaceful atmosphere.

You are ready for your baby's growing world with the cot that extends.

Wardrobe / Show Case —91 ≥ 56 1190