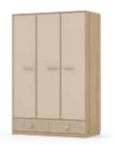

**3Door Wardrobe** <del>-135 / 62 | 205</del>

**2Door Wardrobe ─**100 **/** 64 **|** 200

**Show Case ─**70 **∕** 45 **1** 180

Dresser **-**90 **/** 51 **|**92

Study Desk **─** 124 **/** 66 **|** 75

Bed (200x90) <del>-</del>234 **/**97 <u>|</u>98 Bed (200x100) **─**234 **/** 107 **|** 98