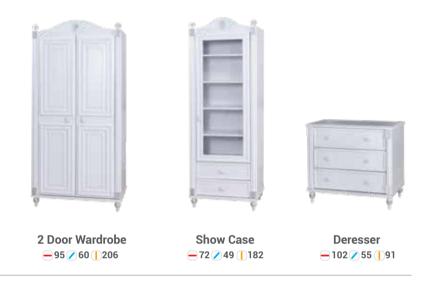

### ARKANA

We combined the simplicity of white with the attractiveness of dynamic forms for you. Modern, aesthetic and bold lines

In addition, Elegant will add a different atmosphere to your room with its unusual and elegant foot details. A piece of furniture

Thanks to its dazzling handles placed like jewels, Elegant becomes attractive... Pleasure on it.

**─** 150 **/** 60 **1** 200

Study Desk **─** 120 **/** 61 **|** 182

Dresser (5 Drawer) <del>-</del>61 **/** 45 <del>|</del> 143

Dresser **─** 100 **/** 50 **|** 86.5

**Mirror Frame** <del>-78</del>/5|80

Bed(200x120) **207** 137 1144

Nightstand

**—** 51 **∕** 46 **1** 63

**Curtain Frame** <del>-</del>91 / 12 <u>|</u>28

Bed(200x160) **—**207 **∕** 177 **1**146