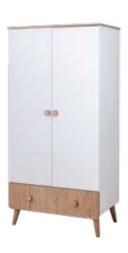

Thanks to its dazzling handles placed like jewels, Elegant becomes attractive... Pleasure on it.

3 Doors Wardrobe **─** 141 **/** 60 **|** 194

2 Doors Wardrobe <del>-</del> 109 **/** 62 <del>|</del> 190