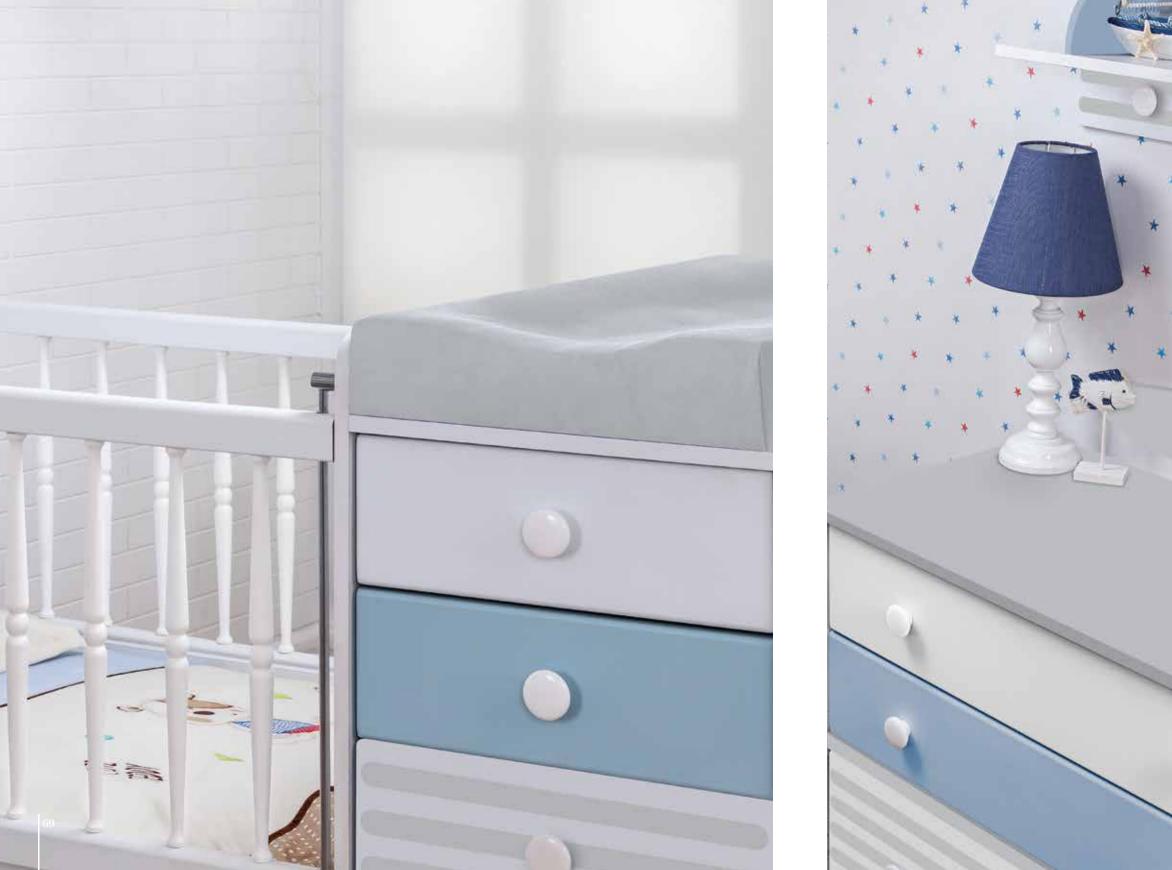

#### ROSE - Gray

Rose Baby Room opens doors full of innovations to an energetic and refreshing world. Mother of pearl color and wood color In addition to its harmony and simplicity, it becomes a room that can meet many of your needs with its functionality.

With the study desk and above module, you will not know how time passes while studying. everything you want will be at hand.

Everything will be organized thanks to the 3-door, 4-door cabinet with a large internal volume. Bookcase with dresser You will have a tidy room.