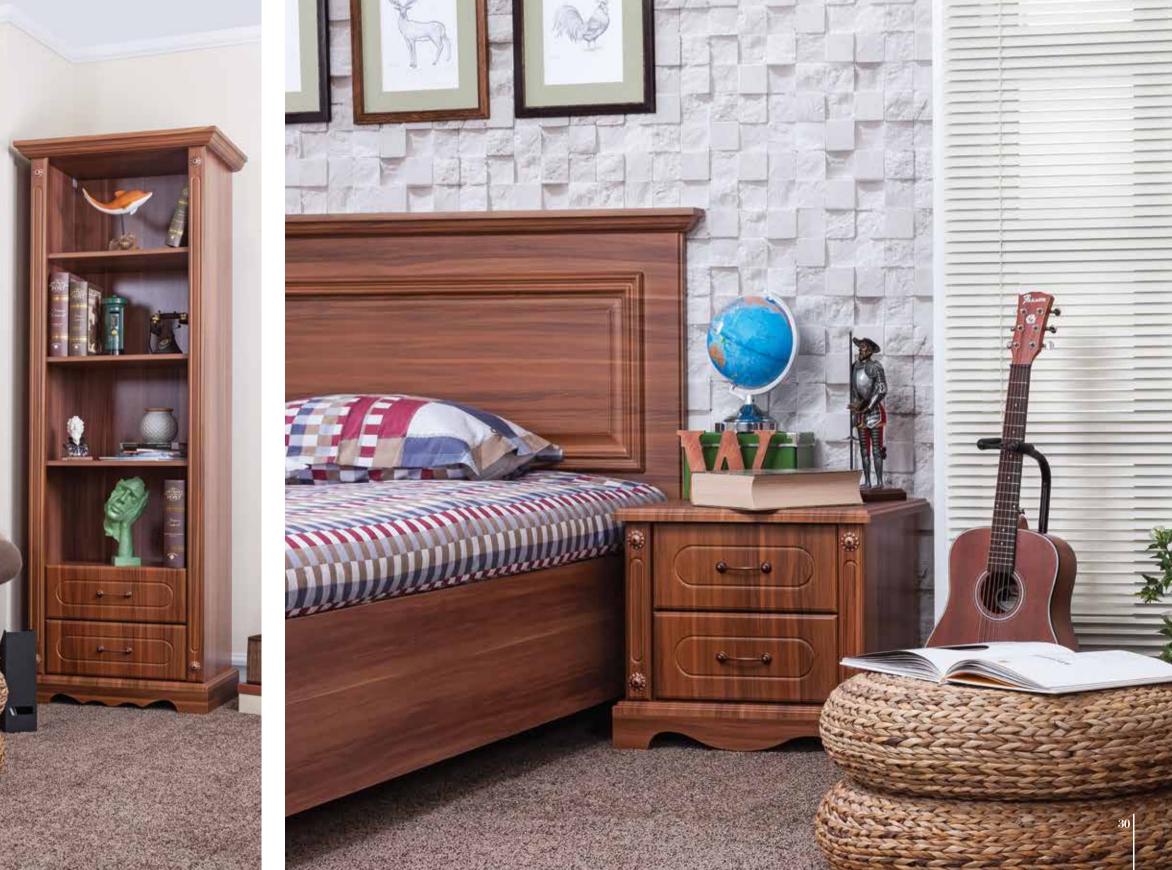

was not prepared. Are you ready to spend your day in your room with never-ending energy?

2 Door Wardrobe **─**109 **/** 62 **1** 190

Study Desk **─**120 **/**60 **|** 175

**Dresser (5 Drawers)** <del>-70/49</del>1100

Bookcase **−**64 **/** 50 **1**190

Dresser <del>-102</del> 50 184

**Mirror Frame** <del>-104</del> **/**5**1**85

**Chest of Drawers** <del>-</del>154 / 52 <del>|</del> 85

**Mirror Frame** <del>-119</del>/5|85

Bed (200x90)

Bed (200x120)

Bed (200x160) -209/111 110 -209/141 110 -209/181 110

Bed (200x180) **—**209**/**201 **1**110

Nightstand **-**55 **/** 50 **1** 50