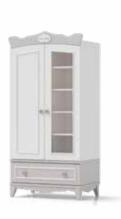

**3Door Wardrobe** <del>-135 / 62 | 205</del>

**2Door Wardrobe ─**100 **/** 64 **|** 200

**Show Case ─**70 **∕** 45 **1** 180

Dresser **-**90 **/** 51 **|**92

Study Desk **─** 124 **/** 66 **|** 75

Bed (200x90) <del>-</del>234 **/**97 <u>|</u>98 Bed (200x100) **─**234 **/** 107 **|** 98