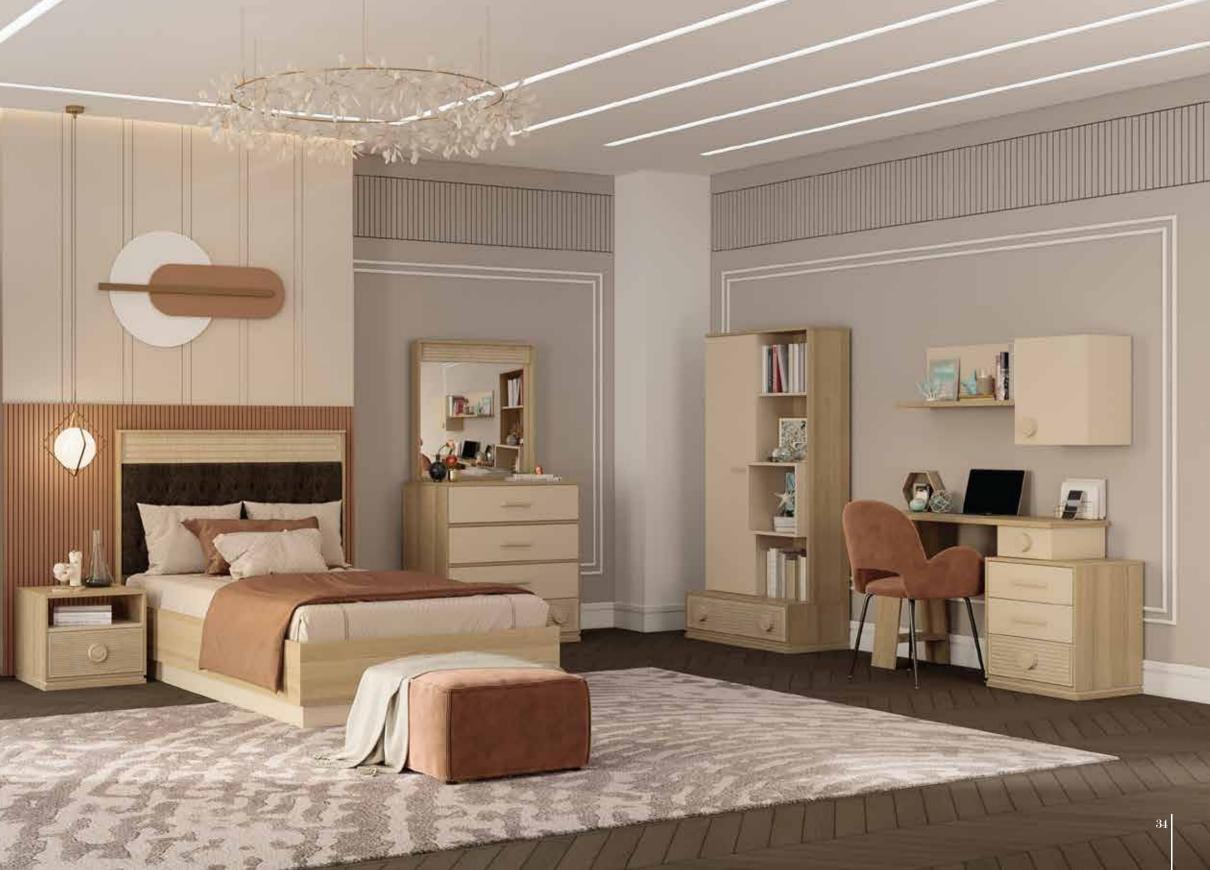

### MONTEH

Monte Young Room opens doors full of innovations to an energetic and refreshing world. Mother of pearl color and wood color In addition to its harmony and simplicity, it becomes a room that can meet many of your needs with its functionality.

With the study desk and above module, you will not know how time passes while studying. everything you want will be at hand.

Everything will be organized thanks to the 3-door, 4-door cabinet with a large internal volume. Bookcase with dresser You will have a tidy room.