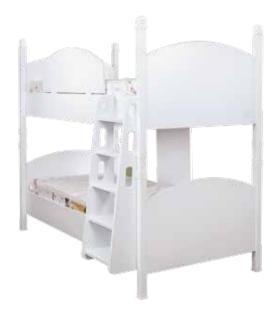

future with the swinging extender bed. As she grows and develops, her room grows too.











Hanger Shelf
83 20 30

Convertible Baby Bed

163 99 1105

Like
snow
white &
shining

## BARFI

Alpha is an elegant and modern baby room that touches tiny hearts. Developing your baby's imagination Start with the room. It is possible to change diapers with the Lower lowering ninder designed for your baby's delicate body.

You can protect your baby from all external effects with a mosquito net. Carefully designed extending bed and get ready for your child's future with the swinging extender bed. As she grows and develops, her















2 Door Wardrobe —95 ∕57 196

Show Case 65 / 42 1 192

Dresser —84 ∕ 47 | 69





Hanger Shelf

—85 ✓ 20 | 32

# Bunk Bed









Queen
-211 / 120 | 201













## Accessories





#### BABY BED



## Black Partition (165 & 180) Black Partition (165 & 110) Standing Mirror Frame **Hollywood Mirror Shoes Boxes** (85x40x191.5) (45x45x182) (90x15x75)

#### SAFETY BAR































تنديس نشان برترمبلمان صادراتی کشور



تنديس برترين مبلمان استاندارد اتاق کودک و نوجوان2011 تهران



تنديس برترين مبلمان اتاق کودک و نوجوان از همایش ملی بزرگان کشور 2010 تهران



تنديس برترين مبلمان اتاق کودک و نوجوان Hofex تهران 2011



همای برترین مبلمان اتاق كودك ونوجوان مبلكس 2015 تهران



تندیس زرین در سه رسته سرویس خواب کودک، نوجوان و بزرگسال مدرن ھومكس 2019 تھران