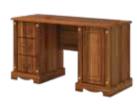

Study Desk —66 ✓ 114 172

Red Porsche
Bed & undersid bed (200x90)

— 237 ✓ 133 1 67

White Porsche
Bed & undersid bed (200x90)

— 237 ✓ 133 1 67

Nightstand —40 ✓ 42 | 45

KYour
Room
is Your
World