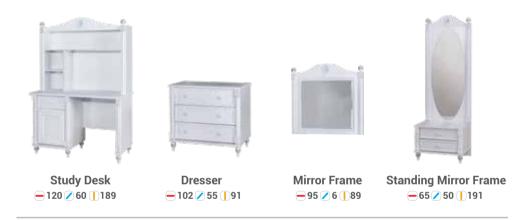

Thanks to its dazzling handles placed like jewels, Elegant becomes attractive... Pleasure on it.

**─** 150 **/** 60 **1** 200

Study Desk **─** 120 **/** 61 **|** 182

Dresser (5 Drawer) <del>-</del>61 **/** 45 <del>|</del> 143

Dresser **─** 100 **/** 50 **|** 86.5

**Mirror Frame** <del>-78</del>/5|80

Bed(200x120) **207** 137 1144

Nightstand

**—** 51 **∕** 46 **1** 63

**Curtain Frame** <del>-</del>91 / 12 <u>|</u>28

Bed(200x160) **—**207 **∕** 177 **1**146