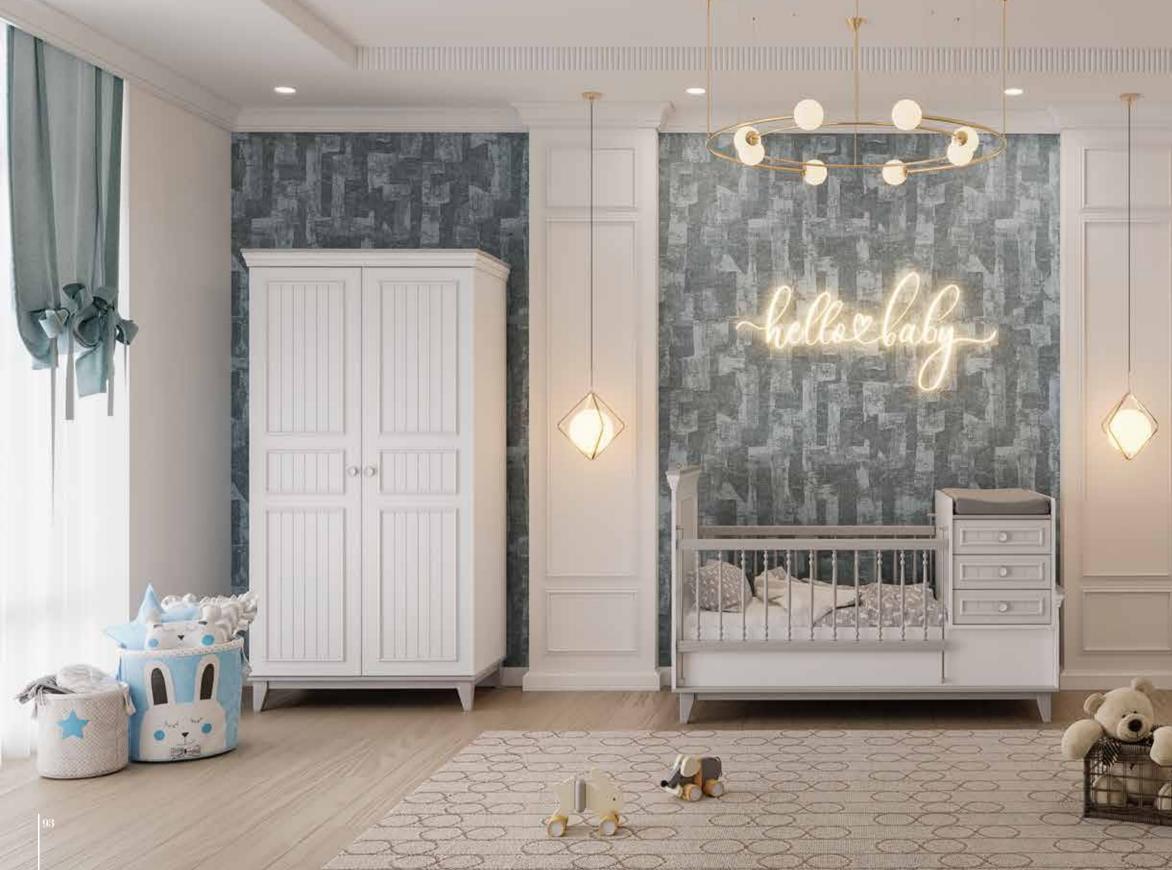

## LIVA-Cream

Liva Baby room will add a different atmosphere to the world of our babies, who are our future. on the product Thanks to the softness of the oval cuts, it will add a post-modern value to your baby's room.

Thanks to the wooden choice of handles and feet, your baby's room will enter a spacious and peaceful atmosphere.

You are ready for your baby's growing world with the cot that extends.

Wardrobe / Show Case —91 ≥ 56 1190

44 A room that adorns your dream 3,5