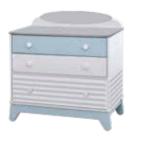

## LIVA-Cream

Liva Baby room will add a different atmosphere to the world of our babies, who are our future. on the product Thanks to the softness of the oval cuts, it will add a post-modern value to your baby's room.

Thanks to the wooden choice of handles and feet, your baby's room will enter a spacious and peaceful atmosphere.

You are ready for your baby's growing world with the cot that extends.

Wardrobe / Show Case —91 ≥ 56 1190