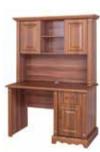

With the study desk and above module, you will not know how time passes while studying. everything you want will be at hand.

Everything will be organized thanks to the 3-door, 4-door cabinet with a large internal volume. Bookcase with dresser You will have a tidy room.