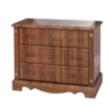

Nightstand **-**55 **/** 50 **1**50

Bed(200x90)

**—**209 **⊘** 111 **1** 110 Bed(200x160)

Bed(200x180) **—**209 **∕** 181 **1** 110 **209 201 110** 

**Chest of Drawers** <del>-</del>154 / 52 <del>|</del> 85