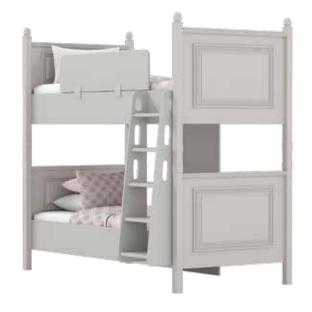

ture with the swinging extender bed. As she grows and develops, her room grows too.











Hanger Shelf
83 20 30

Convertible Baby Bed

163 99 1105

Like
snow
white &
shining

## BARFI

Alpha is an elegant and modern baby room that touches tiny hearts. Developing your baby's imagination Start with the room. It is possible to change diapers with the Lower lowering ninder designed for your baby's delicate body.

You can protect your baby from all external effects with a mosquito net. Carefully designed extending bed and get ready for your child's future with the swinging extender bed. As she grows and develops, her















2 Door Wardrobe —95 ∕57 196

Show Case 65 / 42 1 192

Dresser —84 ∕ 47 | 69





Hanger Shelf

—85 ✓ 20 | 32

# Bunk Bed









Queen
-211 / 120 | 201













## Accessories





#### BABY BED



## Black Partition (165 & 180) Black Partition (165 & 110) Standing Mirror Frame **Hollywood Mirror Shoes Boxes** (85x40x191.5) (45x45x182) (90x15x75)

#### SAFETY BAR































تنديس نشان برترمبلمان صادراتی کشور



تنديس برترين مبلمان استاندارد اتاق کودک و نوجوان2011 تهران



تنديس برترين مبلمان اتاق کودک و نوجوان از همایش ملی بزرگان کشور 2010 تهران



تنديس برترين مبلمان اتاق کودک و نوجوان Hofex تهران 2011



همای برترین مبلمان اتاق كودك ونوجوان مبلكس 2015 تهران



تندیس زرین در سه رسته سرویس خواب کودک، نوجوان و بزرگسال مدرن ھومكس 2019 تھران