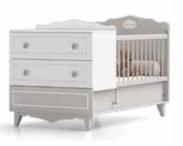

## LIVA-Gray& White

Liva is an elegant and modern baby room that touches tiny hearts. Developing your baby's imagination Start with the room. It is possible to change diapers with the Lower lowering ninder designed for your baby's delicate body.

You can protect your baby from all external effects with a mosquito net. Carefully designed extending bed and get ready for your child's future with the swinging extender bed. As she grows and develops, her room grows too.

It will take its place in the fantasy world.

2 Door Wardrobe 91 2 56 1 190

Wardrobe / Show Case
= 91 > 56 190

Convertible Baby Bed

—164 

✓ 93 

1112

Mirror Frame