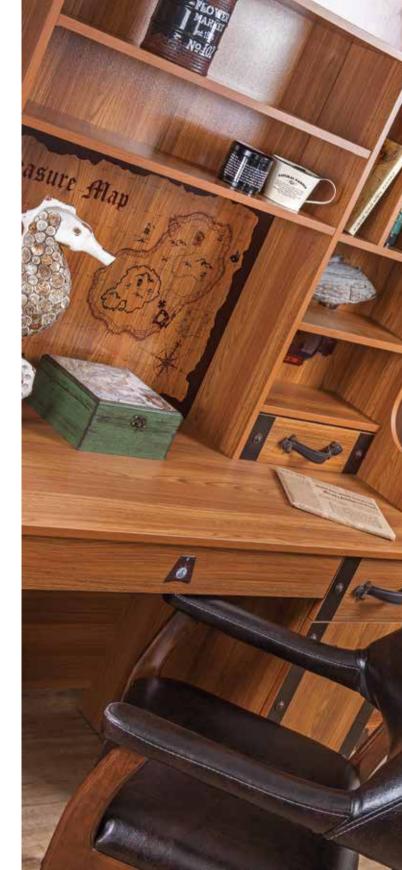

## SHIP

Reflecting simplicity and elegance with its fine yellow and gray details, Vector is a very useful modern furniture...

Every detail has been carefully designed for you in Vector, which has been designed with innovative approaches. Unusual handles, row extraordinary legs and extraordinary designs... Every detail is for you to get maximum efficiency while using your room.

was not prepared. Are you ready to spend your day in your room with never-ending energy?

3 Door Wardrobe -55 ∕150 ↑205

2 Door Wardrobe —55 / 100 | 205

Study Desk -55 ✓ 115 1 160

Dresser (5 Drawer) —48 ≥ 85 | 83

**Wooden Box**—40 **≥** 90 **|** 60

Mirror Frame
61/4 | 94

Mirror Rudder
84/3|84

Start the Day with Full Energy 7,7