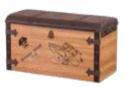

#### FOREST

Liva is an elegant and modern baby room that touches tiny hearts. Developing your baby's imagination Start with the room. It is possible to change diapers with the Lower lowering ninder designed for your baby's delicate body.

You can protect your baby from all external effects with a mosquito net. Carefully designed extending bed and get ready for your child's future with the swinging extender bed. As she grows and develops, her room grows too.

Wardrobe / Show Case
90 2 56.5 1 180

Show Case -50 ✓ 46.5 1 180

Convertible Baby Bed

- 163 / 98 | 100

Hanger Shelf
93 20 147

Gethe Queen of stories