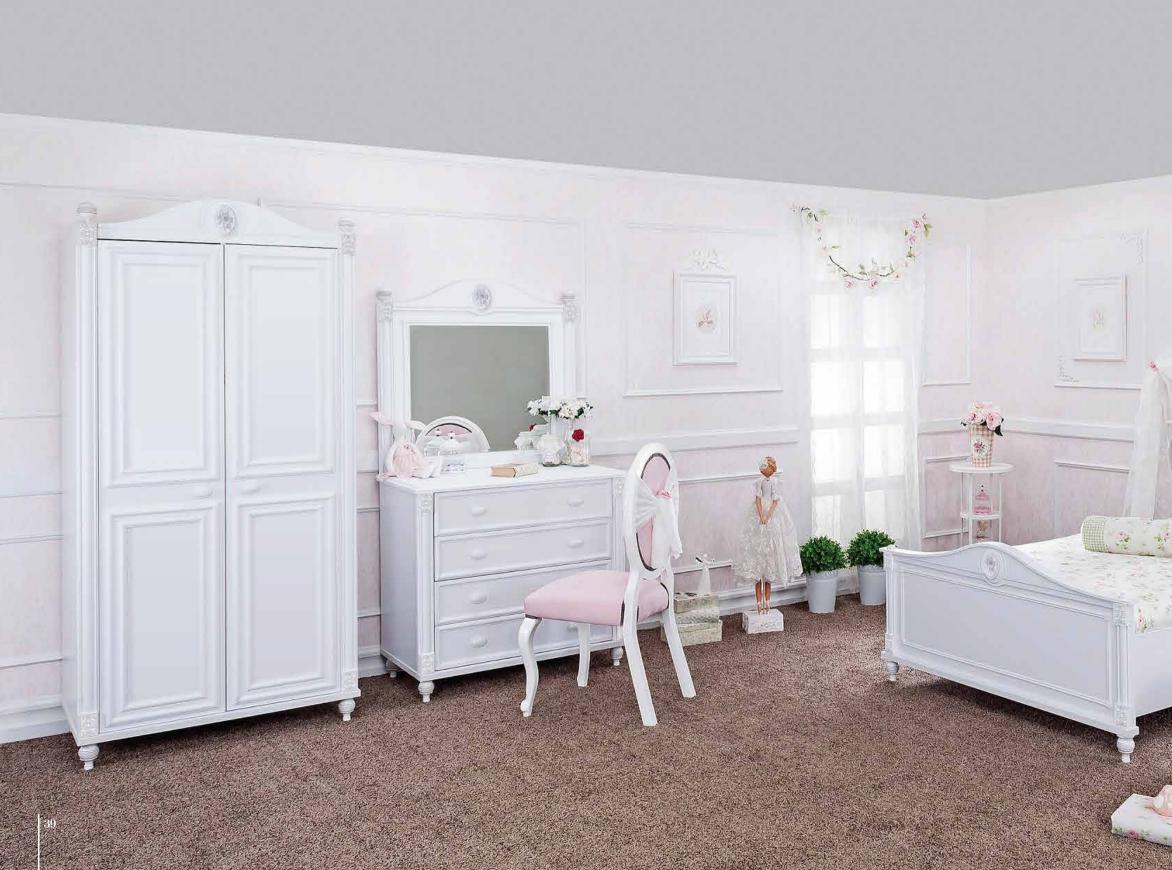

### ARKANA

We combined the simplicity of white with the attractiveness of dynamic forms for you. Modern, aesthetic and bold lines

In addition, Elegant will add a different atmosphere to your room with its unusual and elegant foot details. A piece of furniture

Thanks to its dazzling handles placed like jewels, Elegant becomes attractive... Pleasure on it.

**─** 150 **/** 60 **1** 200

Study Desk **─** 120 **/** 61 **|** 182

Dresser (5 Drawer) <del>-</del>61 **/** 45 <del>|</del> 143

Dresser **─** 100 **/** 50 **|** 86.5

**Mirror Frame** <del>-78</del>/5|80

Bed(200x120) **207** 137 1144

Nightstand

**—** 51 **∕** 46 **1** 63

**Curtain Frame** <del>-</del>91 / 12 <u>|</u>28

Bed(200x160) **—**207 **∕** 177 **1**146