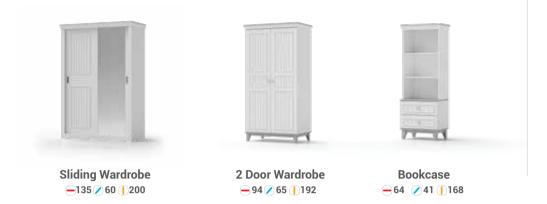

was not prepared. Are you ready to spend your day in your room with never-ending energy?

2 Door Wardrobe **─**109 **/** 62 **1** 190

Study Desk **─**120 **/**60 **|** 175

**Dresser (5 Drawers)** <del>-70/49</del>1100

Bookcase **−**64 **/** 50 **1**190

Dresser <del>-102</del> 50 184

**Mirror Frame** <del>-104</del> **/**5**1**85

**Chest of Drawers** <del>-</del>154 / 52 <del>|</del> 85

**Mirror Frame** <del>-119</del>/5|85