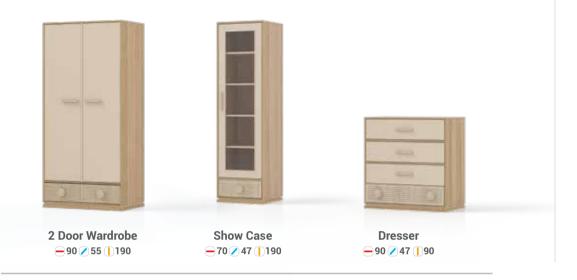

was not prepared. Are you ready to spend your day in your room with never-ending energy?

2 Door Wardrobe **─**109 **/** 62 **1** 190

Study Desk **─**120 **/**60 **|** 175

**Dresser (5 Drawers)** <del>-70/49</del>1100

was not prepared. Are you ready to spend your day in your room with never-ending energy?

3 Door Wardrobe -55 ∕150 ↑205

2 Door Wardrobe —55 / 100 | 205

Study Desk -55 ✓ 115 1 160

Dresser (5 Drawer) —48 ≥ 85 | 83

**3Door Wardrobe** <del>-135 / 62 | 205</del>

**2Door Wardrobe ─**100 **/** 64 **|** 200

**Show Case ─**70 **∕** 45 **1** 180

Dresser **-**90 **/** 51 **|**92

Study Desk **─** 124 **/** 66 **|** 75

Bed (200x90) <del>-</del>234 **/**97 <u>|</u>98 Bed (200x100) **─**234 **/** 107 **|** 98

Thanks to its dazzling handles placed like jewels, Elegant becomes attractive... Pleasure on it.

3 Doors Wardrobe **─** 141 **/** 60 **|** 194

2 Doors Wardrobe <del>-</del> 109 **/** 62 <del>|</del> 190

2 Door Wardrobe 91 759 1194

Bed (200x90)
-208 / 100 103

Bed (200x100)
-208 / 110 | 103

 Bed (200x160)
-208 / 170 125

Nightstand

— 56 

✓ 50 

140

2 Door Wardrobe —93 ✓ 55 1 195

Wardrobe / Show Case —93 ≥ 55 1195

Show Case —52 ✓ 45 1 195

Convertible Baby Bed

164 91 1115

Mirror Frame
90 2 180

Hanger Shelf

—88 20 135

2 Door Wardrobe —95 ∕57 196

Show Case 65 / 42 1 192

Dresser —84 ∕ 47 | 69

Hanger Shelf

—85 ✓ 20 | 32