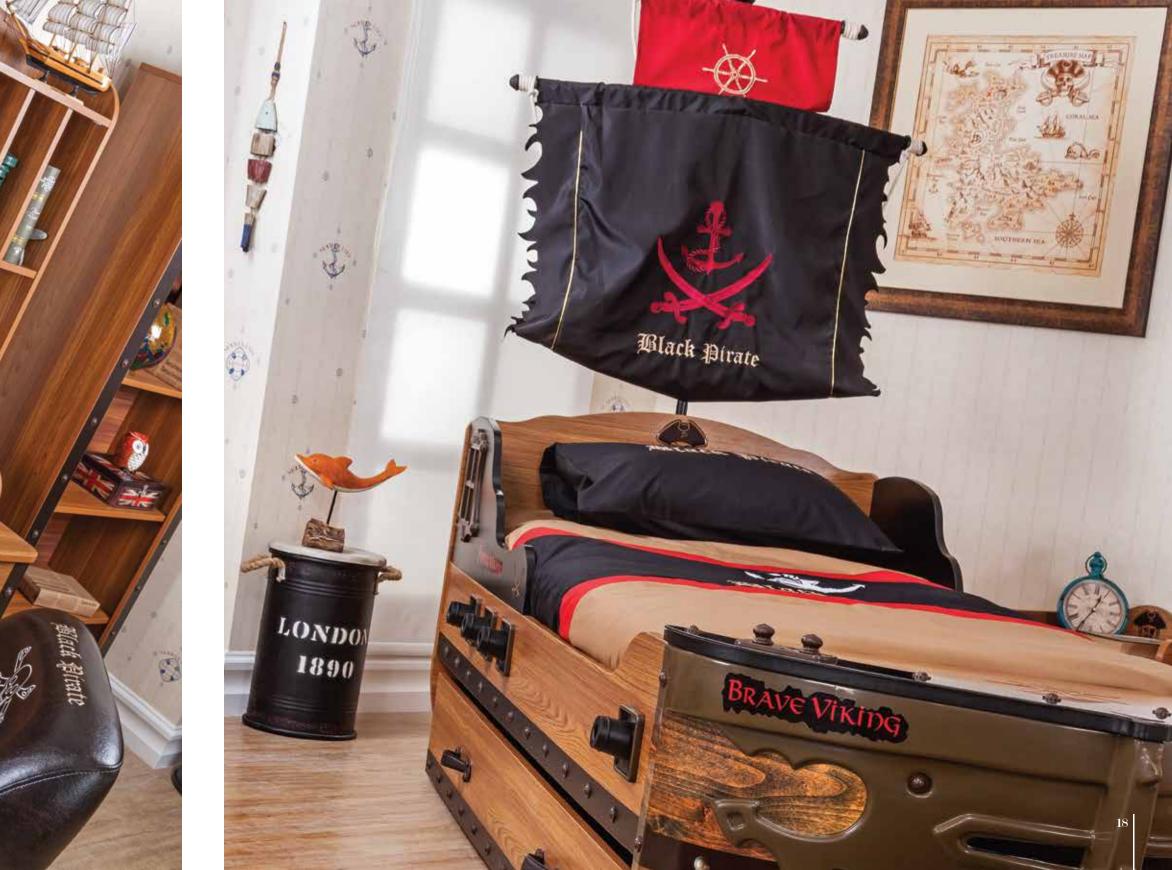

## SHIP

Reflecting simplicity and elegance with its fine yellow and gray details, Vector is a very useful modern furniture...

Every detail has been carefully designed for you in Vector, which has been designed with innovative approaches. Unusual handles, row extraordinary legs and extraordinary designs... Every detail is for you to get maximum efficiency while using your room.

was not prepared. Are you ready to spend your day in your room with never-ending energy?

3 Door Wardrobe -55 ∕150 ↑205

2 Door Wardrobe —55 / 100 | 205

Study Desk -55 ✓ 115 1 160

Dresser (5 Drawer) —48 ≥ 85 | 83

**Wooden Box**—40 **≥** 90 **|** 60

Mirror Frame
61/4 | 94

Mirror Rudder
84/3|84

Start the Day with Full Energy 7,7