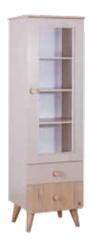

#### DIAKO

Monte Young Room opens doors full of innovations to an energetic and refreshing world. Mother of pearl color and wood color In addition to its harmony and simplicity, it becomes a room that can meet many of your needs with its functionality.

With the study desk and above module, you will not know how time passes while studying. everything you want will be at hand.

Everything will be organized thanks to the 3-door, 4-door cabinet with a large internal volume. Bookcase with dresser You will have a tidy room.

2 Door Wardrobe —93 ✓ 55 1 195

Wardrobe / Show Case —93 ≥ 55 1195

Show Case —52 ✓ 45 1 195

Convertible Baby Bed

164 91 1115

Mirror Frame
90 2 180

Hanger Shelf

—88 20 135