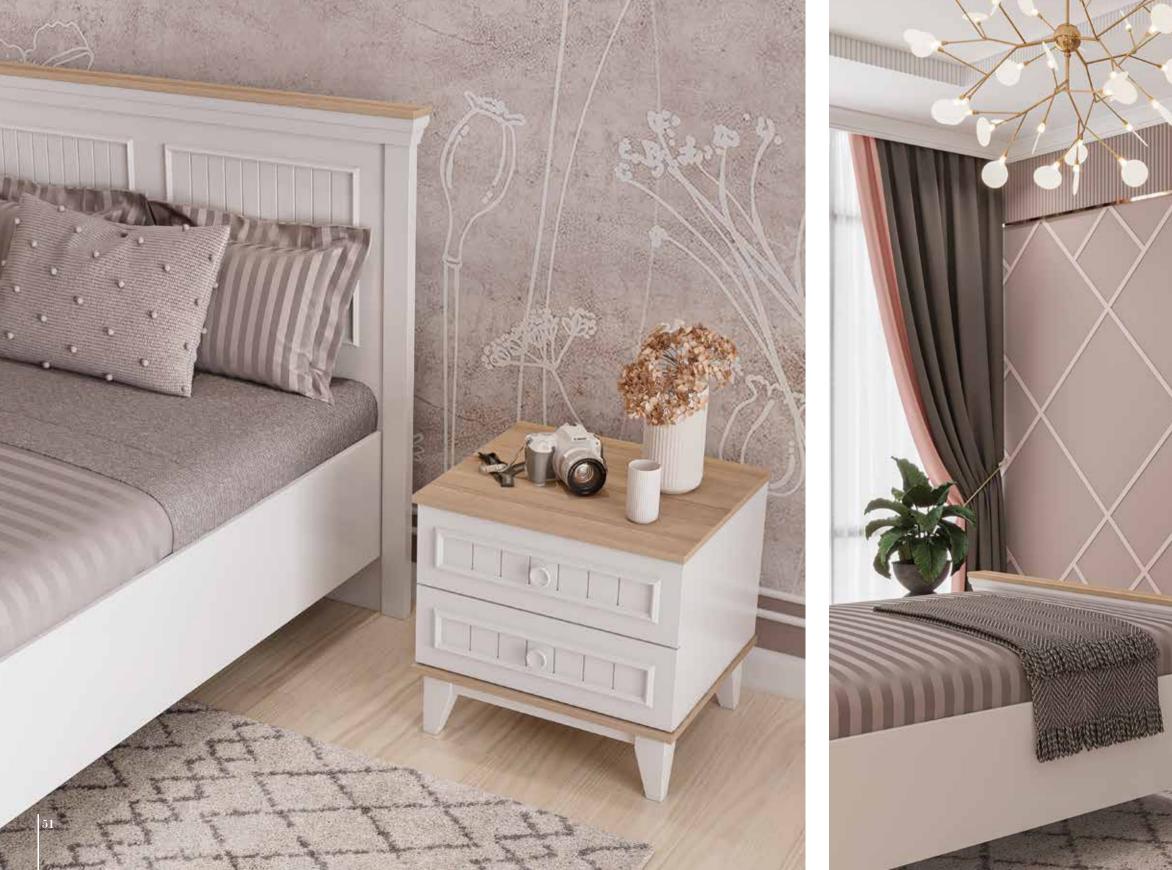

### ROMANTIC

Reflecting simplicity and elegance with its fine yellow and gray details, Vector is a very useful modern furniture...

Every detail has been carefully designed for you in Vector, which has been designed with innovative approaches. Unusual handles, row extraordinary legs and extraordinary designs... Every detail is for you to get maximum efficiency while using your room.

was not prepared. Are you ready to spend your day in your room with never-ending energy?

2 Door Wardrobe **─**109 **/** 62 **1** 190

Study Desk **─**120 **/**60 **|** 175

**Dresser (5 Drawers)** <del>-70/49</del>1100

Bookcase **−**64 **/** 50 **1**190

Dresser <del>-102</del> 50 184

**Mirror Frame** <del>-104</del> **/**5**1**85

**Chest of Drawers** <del>-</del>154 / 52 <del>|</del> 85

**Mirror Frame** <del>-119</del>/5|85

Bed (200x90)

Bed (200x120)

Bed (200x160) -209/111 110 -209/141 110 -209/181 110

Bed (200x180) **—**209**/**201 **1**110

Nightstand **-**55 **/** 50 **1** 50