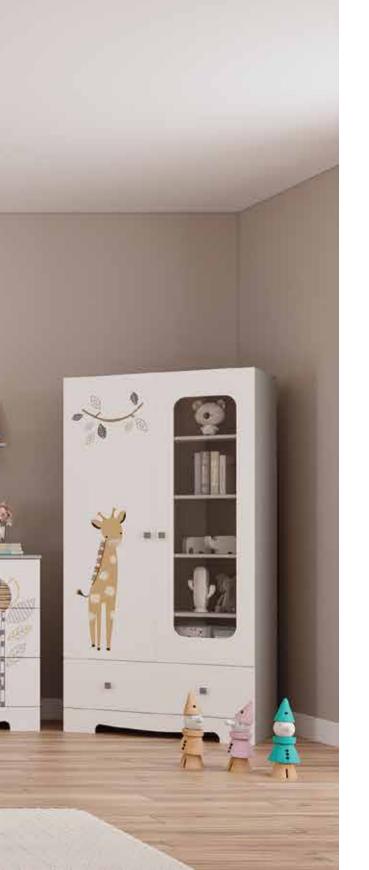

## LIVA-Cream

Liva Baby room will add a different atmosphere to the world of our babies, who are our future. on the product Thanks to the softness of the oval cuts, it will add a post-modern value to your baby's room.

Thanks to the wooden choice of handles and feet, your baby's room will enter a spacious and peaceful atmosphere.

You are ready for your baby's growing world with the cot that extends.

Wardrobe / Show Case —91 ≥ 56 1190