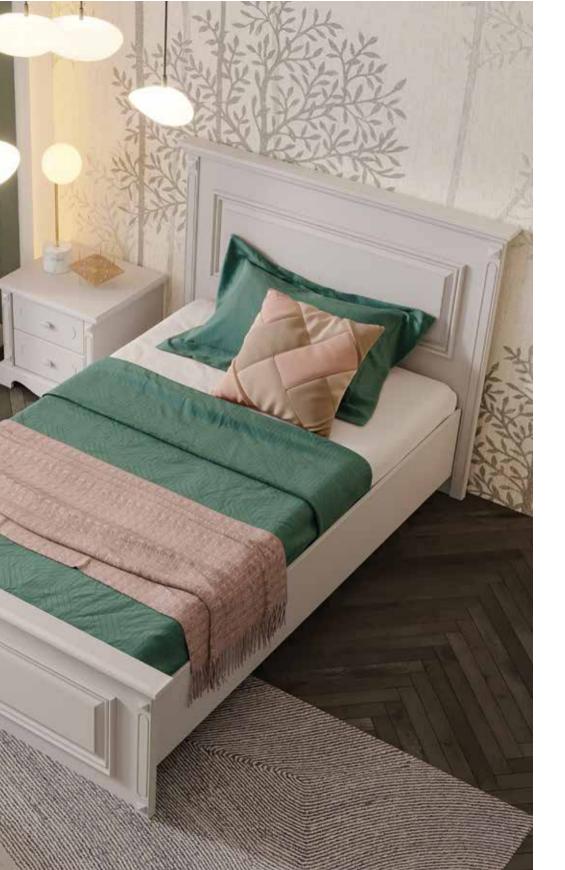

## BATIS

With its modern design and fine details, Batiss is a work of art to be admired. wood used quality and high level of workmanship will add a classical value to your room both as furniture and style.

Batiss is as useful as it is stylish. 3-door cabinet with large internal volume, plate for taking notes Everything is in its place in your room with a desk, a bed with a textured fabric headboard, a nightstand and a dresser.

2 Door Wardrobe 91 759 1194

Bed (200x90)
-208 / 100 103

Bed (200x100)
-208 / 110 | 103

 Bed (200x160)
-208 / 170 125

Nightstand

— 56 

✓ 50 

140

Study Shelf Unit

116 30 102

Mirror Frame

—87 ✓ 5.5 | 83