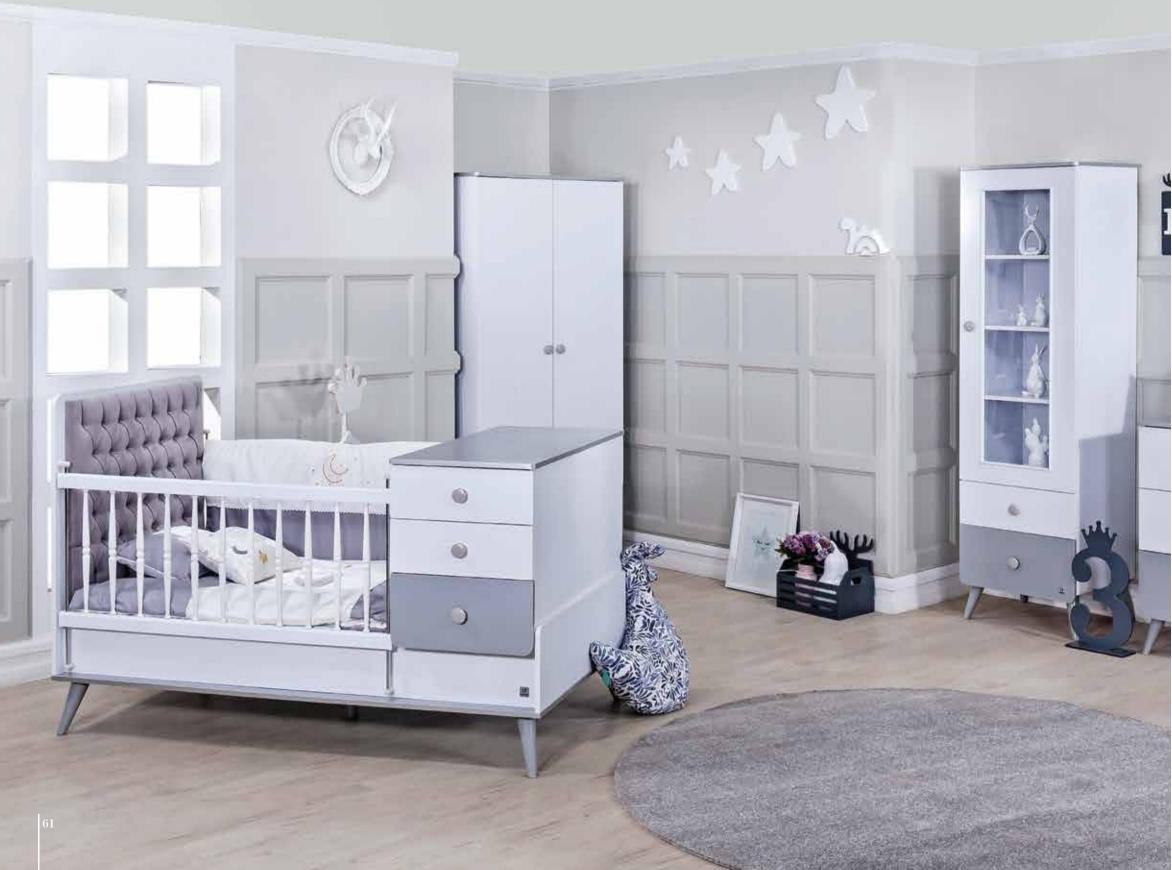

## LIVA-Gray

Liva is an elegant and modern baby room that touches tiny hearts. Developing your baby's imagination Start with the room. It is possible to change diapers with the Lower lowering ninder designed for your baby's delicate body.

You can protect your baby from all external effects with a mosquito net. Carefully designed extending bed and get ready for your child's future with the swinging extender bed. As she grows and develops, her room grows too.

It will take its place in the fantasy world.

2 Door Wardrobe — 91 ≥ 56 1 190

Wardrobe / Show Case
91 2 56 1 190

Convertible Baby Bed

164 93 1112

Hanger Shelf
-20 / 85 | 32

GBe free
like the
waves
of the sea