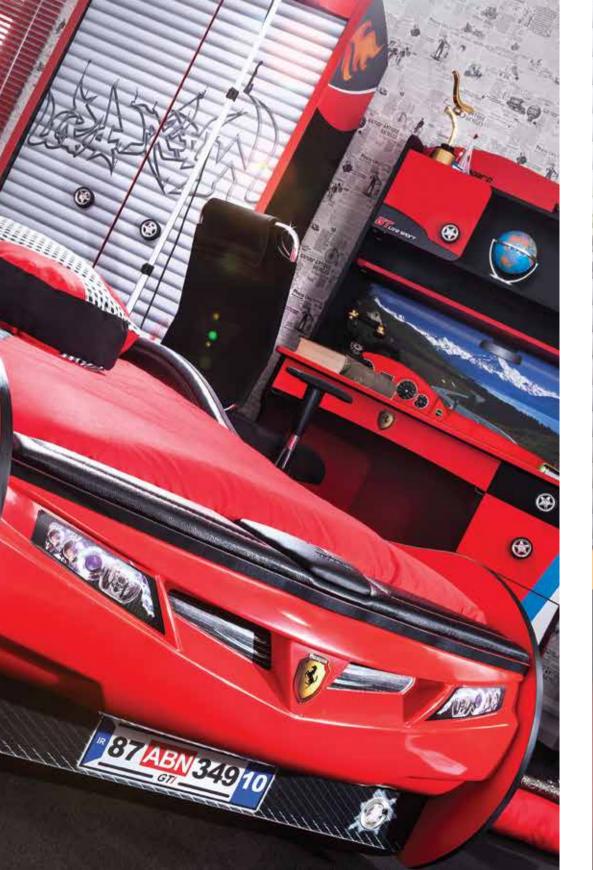

## CHAMPION

Doesn't the magic of anthracite impress you too?

His determined stance, his demeanor who knows what he wants, how confident he is... You are the legend. Legend is your view towards life, your stance towards the world. The fascinating combination of metal and wood is completed with modern lines. All of the Legend that will complete your life It is on sale in Almila stores with its modules.

Study Desk —66 ✓ 114 172

Red Porsche
Bed & undersid bed (200x90)

— 237 ✓ 133 1 67

White Porsche
Bed & undersid bed (200x90)

— 237 ✓ 133 1 67

Nightstand —40 ✓ 42 | 45

KYour
Room
is Your
World