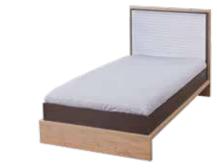

## BATIS

With its modern design and fine details, Batiss is a work of art to be admired. wood used quality and high level of workmanship will add a classical value to your room both as furniture and style.

Batiss is as useful as it is stylish. 3-door cabinet with large internal volume, plate for taking notes Everything is in its place in your room with a desk, a bed with a textured fabric headboard, a nightstand and a dresser.