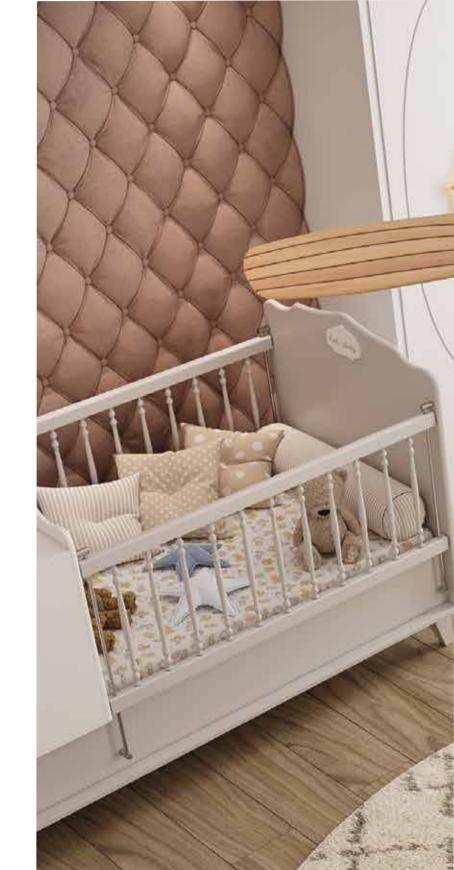

## LIVA-Cream

Liva Baby room will add a different atmosphere to the world of our babies, who are our future. on the product Thanks to the softness of the oval cuts, it will add a post-modern value to your baby's room.

Thanks to the wooden choice of handles and feet, your baby's room will enter a spacious and peaceful atmosphere.

You are ready for your baby's growing world with the cot that extends.

Wardrobe / Show Case —91 ≥ 56 1190