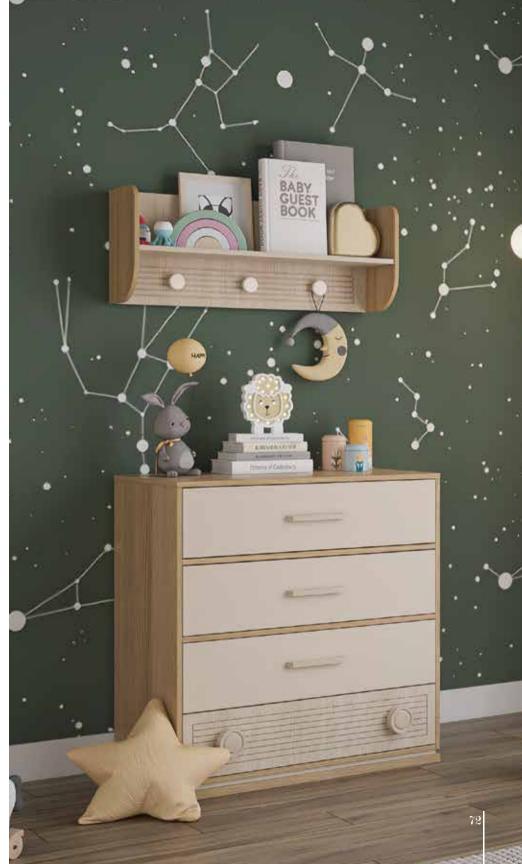

## Baby Room

## 44 I'm Small But My Hugs Are Big

## LIVA-Cream

Liva Baby room will add a different atmosphere to the world of our babies, who are our future. on the product Thanks to the softness of the oval cuts, it will add a post-modern value to your baby's room.

Thanks to the wooden choice of handles and feet, your baby's room will enter a spacious and peaceful atmosphere.

You are ready for your baby's growing world with the cot that extends.

Wardrobe / Show Case —91 ≥ 56 1190