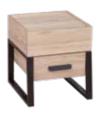

#### DIAKO

Monte Young Room opens doors full of innovations to an energetic and refreshing world. Mother of pearl color and wood color In addition to its harmony and simplicity, it becomes a room that can meet many of your needs with its functionality.

With the study desk and above module, you will not know how time passes while studying. everything you want will be at hand.

Everything will be organized thanks to the 3-door, 4-door cabinet with a large internal volume. Bookcase with dresser You will have a tidy room.

2 Door Wardrobe —93 ✓ 55 1 195

Wardrobe / Show Case —93 ≥ 55 1195

Show Case —52 ✓ 45 1 195

Convertible Baby Bed

164 91 1115

Mirror Frame
90 2 180

Hanger Shelf

—88 20 135