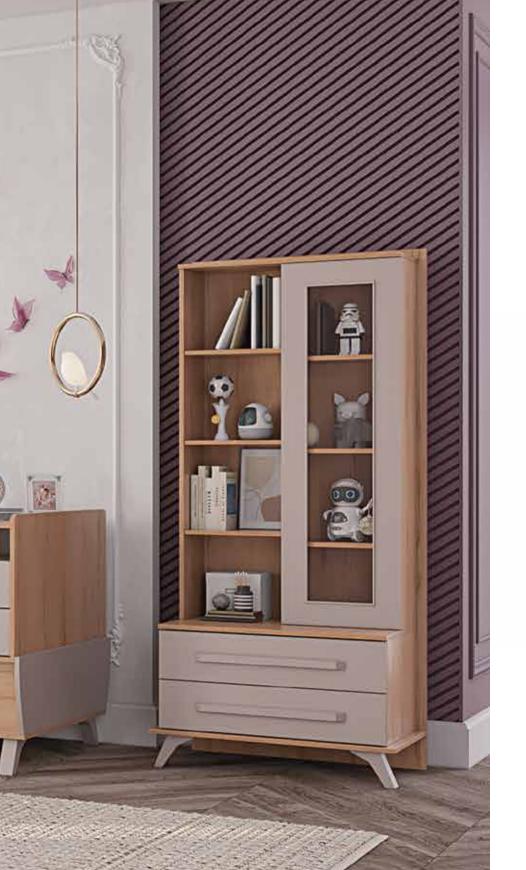

#### ROSE - Gray

Rose Baby Room opens doors full of innovations to an energetic and refreshing world. Mother of pearl color and wood color In addition to its harmony and simplicity, it becomes a room that can meet many of your needs with its functionality.

With the study desk and above module, you will not know how time passes while studying. everything you want will be at hand.

Everything will be organized thanks to the 3-door, 4-door cabinet with a large internal volume. Bookcase with dresser You will have a tidy room.