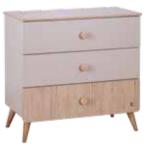

#### ROSE - Gray

Rose Baby Room opens doors full of innovations to an energetic and refreshing world. Mother of pearl color and wood color In addition to its harmony and simplicity, it becomes a room that can meet many of your needs with its functionality.

With the study desk and above module, you will not know how time passes while studying. everything you want will be at hand.

Everything will be organized thanks to the 3-door, 4-door cabinet with a large internal volume. Bookcase with dresser You will have a tidy room.