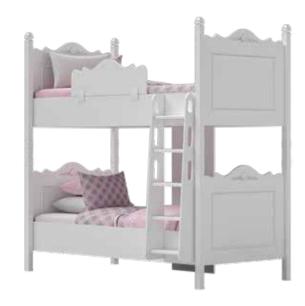

nd get ready for your child's future with the swinging extender bed. As she grows and develops, her room grows too.











Hanger Shelf
83 20 30

Convertible Baby Bed

163 99 1105

Like
snow
white &
shining

## BARFI

Alpha is an elegant and modern baby room that touches tiny hearts. Developing your baby's imagination Start with the room. It is possible to change diapers with the Lower lowering ninder designed for your baby's delicate body.

You can protect your baby from all external effects with a mosquito net. Carefully designed extending bed and get ready for your child's future with the swinging extender bed. As she grows and develops, her















2 Door Wardrobe —95 ∕57 196

Show Case 65 / 42 1 192

Dresser —84 ∕ 47 | 69





Hanger Shelf

—85 ✓ 20 | 32

# Bunk Bed









Queen
-211 / 120 | 201













## Accessories





#### BABY BED



## Black Partition (165 & 180) Black Partition (165 & 110) Standing Mirror Frame **Hollywood Mirror Shoes Boxes** (85x40x191.5) (45x45x182) (90x15x75)

#### SAFETY BAR































تنديس نشان برترمبلمان صادراتی کشور



تنديس برترين مبلمان استاندارد اتاق کودک و نوجوان2011 تهران



تنديس برترين مبلمان اتاق کودک و نوجوان از همایش ملی بزرگان کشور 2010 تهران



تنديس برترين مبلمان اتاق کودک و نوجوان Hofex تهران 2011



همای برترین مبلمان اتاق كودك ونوجوان مبلكس 2015 تهران



تندیس زرین در سه رسته سرویس خواب کودک، نوجوان و بزرگسال مدرن ھومكس 2019 تھران