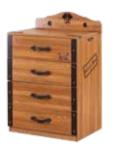

## BATIS

With its modern design and fine details, Batiss is a work of art to be admired. wood used quality and high level of workmanship will add a classical value to your room both as furniture and style.

Batiss is as useful as it is stylish. 3-door cabinet with large internal volume, plate for taking notes Everything is in its place in your room with a desk, a bed with a textured fabric headboard, a nightstand and a dresser.

2 Door Wardrobe 91 759 1194

Bed (200x90)
-208 / 100 103

Bed (200x100)
-208 / 110 | 103

 Bed (200x160)
-208 / 170 125

Nightstand

— 56 

✓ 50 

140

Study Shelf Unit

116 30 102

Mirror Frame

—87 ✓ 5.5 | 83