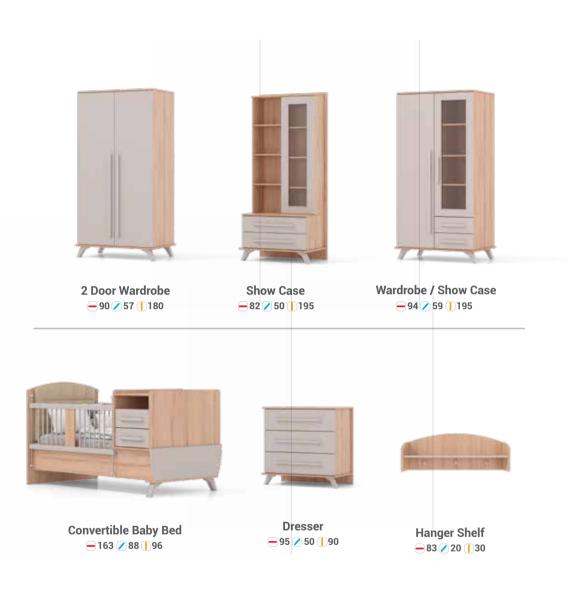

#### ROSE - Gray

Rose Baby Room opens doors full of innovations to an energetic and refreshing world. Mother of pearl color and wood color In addition to its harmony and simplicity, it becomes a room that can meet many of your needs with its functionality.

With the study desk and above module, you will not know how time passes while studying. everything you want will be at hand.

Everything will be organized thanks to the 3-door, 4-door cabinet with a large internal volume. Bookcase with dresser You will have a tidy room.