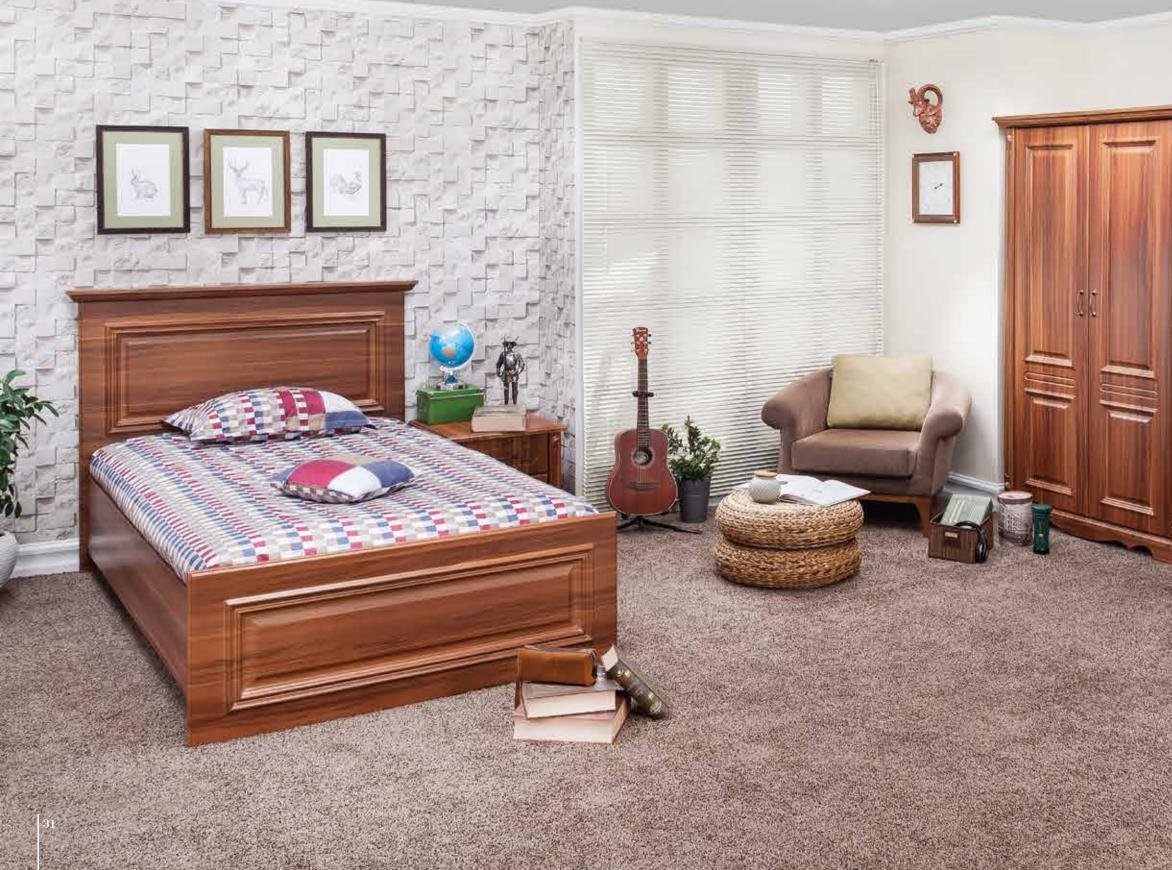

was not prepared. Are you ready to spend your day in your room with never-ending energy?

2 Door Wardrobe **─**109 **/** 62 **1** 190

Study Desk **─**120 **/**60 **|** 175

**Dresser (5 Drawers)** <del>-70/49</del>1100

Bookcase **−**64 **/** 50 **1**190

Dresser <del>-102</del> 50 184

**Mirror Frame** <del>-104</del> **/**5**1**85

**Chest of Drawers** <del>-</del>154 / 52 <del>|</del> 85

**Mirror Frame** <del>-119</del>/5|85

Bed (200x90)

Bed (200x120)

Bed (200x160) -209/111 110 -209/141 110 -209/181 110

Bed (200x180) **—**209**/**201 **1**110

Nightstand **-**55 **/** 50 **1** 50