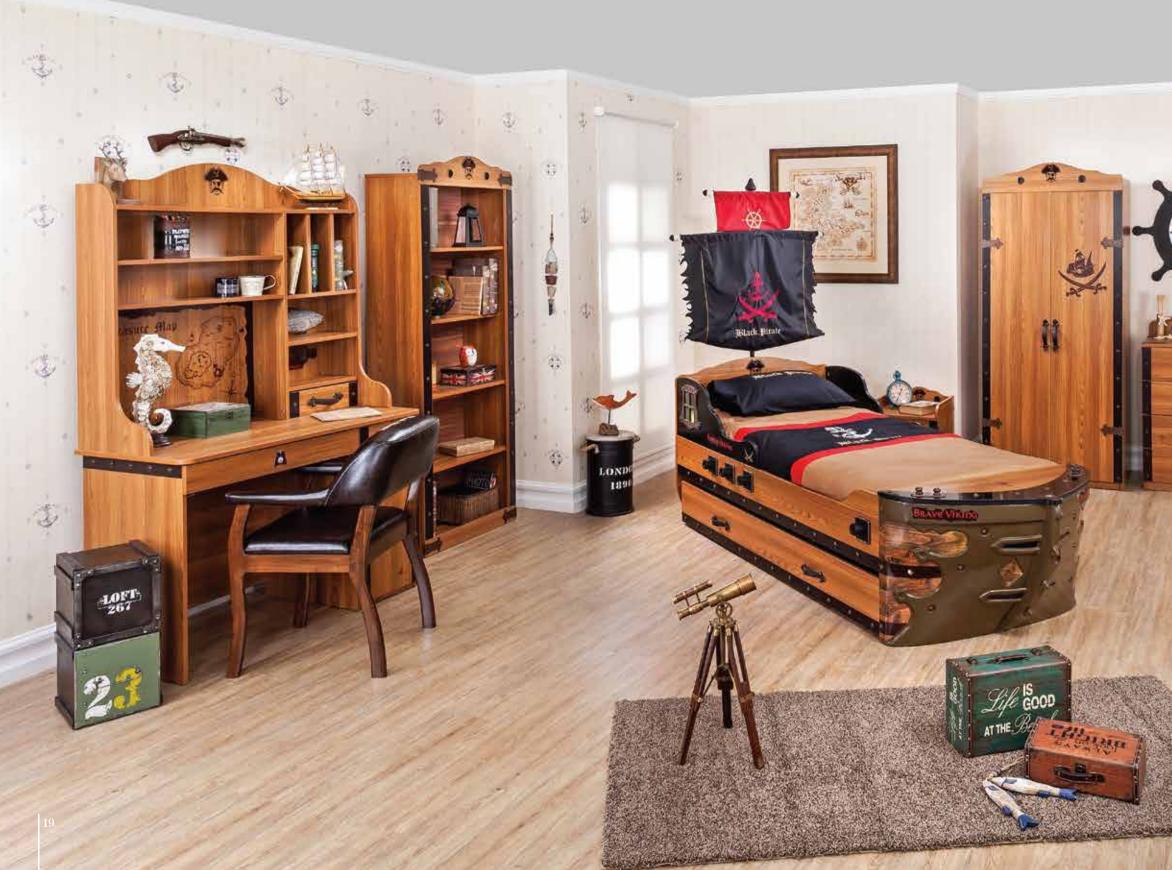

## SHIP

Reflecting simplicity and elegance with its fine yellow and gray details, Vector is a very useful modern furniture...

Every detail has been carefully designed for you in Vector, which has been designed with innovative approaches. Unusual handles, row extraordinary legs and extraordinary designs... Every detail is for you to get maximum efficiency while using your room.

was not prepared. Are you ready to spend your day in your room with never-ending energy?

3 Door Wardrobe -55 ∕150 ↑205

2 Door Wardrobe —55 / 100 | 205

Study Desk -55 ✓ 115 1 160

Dresser (5 Drawer) —48 ≥ 85 | 83

**Wooden Box**—40 **≥** 90 **|** 60

Mirror Frame
61/4 | 94

Mirror Rudder
84/3|84

Start the Day with Full Energy 7,7