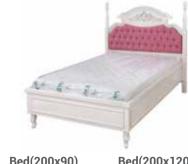

### ROSE GRAY

"Rose Teen Room" is a rosy world in novels, a room that will reflect the world of princesses in movies. We are with you. You will have a very popular room with its unique beauty and uniqueness. In your new world You will get your own lead role to write your story. Starting each day with a new curtain and starting each day with a new curtain.

you will close. You will write the best days of your life with its wide working area. Large interior volume 3 and 4 With the door cabinet options, everything will be tidy. Your new world, your new dreams are waiting for you.

Bed (200x90)

**207** 110 103 **─207 /** 141 **1** 118

Nightstand <del>- 50 / 45 | 46</del>

**Curtain Frame -**90 **/** 10 **1**26

Bed (200x160) **—207 ∕ 181 118**  Control Design

as

You

Imagine