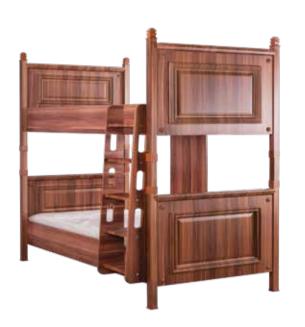

with the swinging extender bed. As she grows and develops, her room grows too.











Hanger Shelf
83 20 30

Convertible Baby Bed

163 99 1105

Like
snow
white &
shining

## BARFI

Alpha is an elegant and modern baby room that touches tiny hearts. Developing your baby's imagination Start with the room. It is possible to change diapers with the Lower lowering ninder designed for your baby's delicate body.

You can protect your baby from all external effects with a mosquito net. Carefully designed extending bed and get ready for your child's future with the swinging extender bed. As she grows and develops, her















2 Door Wardrobe —95 ∕57 196

Show Case 65 / 42 1 192

Dresser —84 ∕ 47 | 69





Hanger Shelf

—85 ✓ 20 | 32

# Bunk Bed









Queen
-211 / 120 | 201













## Accessories





#### BABY BED



## Black Partition (165 & 180) Black Partition (165 & 110) Standing Mirror Frame **Hollywood Mirror Shoes Boxes** (85x40x191.5) (45x45x182) (90x15x75)

#### SAFETY BAR































تنديس نشان برترمبلمان صادراتی کشور



تنديس برترين مبلمان استاندارد اتاق کودک و نوجوان2011 تهران



تنديس برترين مبلمان اتاق کودک و نوجوان از همایش ملی بزرگان کشور 2010 تهران



تنديس برترين مبلمان اتاق کودک و نوجوان Hofex تهران 2011



همای برترین مبلمان اتاق كودك ونوجوان مبلكس 2015 تهران



تندیس زرین در سه رسته سرویس خواب کودک، نوجوان و بزرگسال مدرن ھومكس 2019 تھران