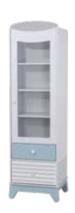

Thanks to the wooden choice of handles and feet, your baby's room will enter a spacious and peaceful atmosphere.

You are ready for your baby's growing world with the cot that extends.

Wardrobe / Show Case —91 ≥ 56 1190