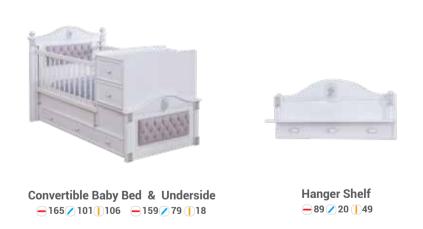

It will take its place in the fantasy world.

2 Door Wardrobe 91 2 56 1 190

Wardrobe / Show Case
= 91 > 56 190

Convertible Baby Bed

—164 

✓ 93 

1112

Mirror Frame

—75 ✓2 180

Hanger Shelf
- 20 85 | 32