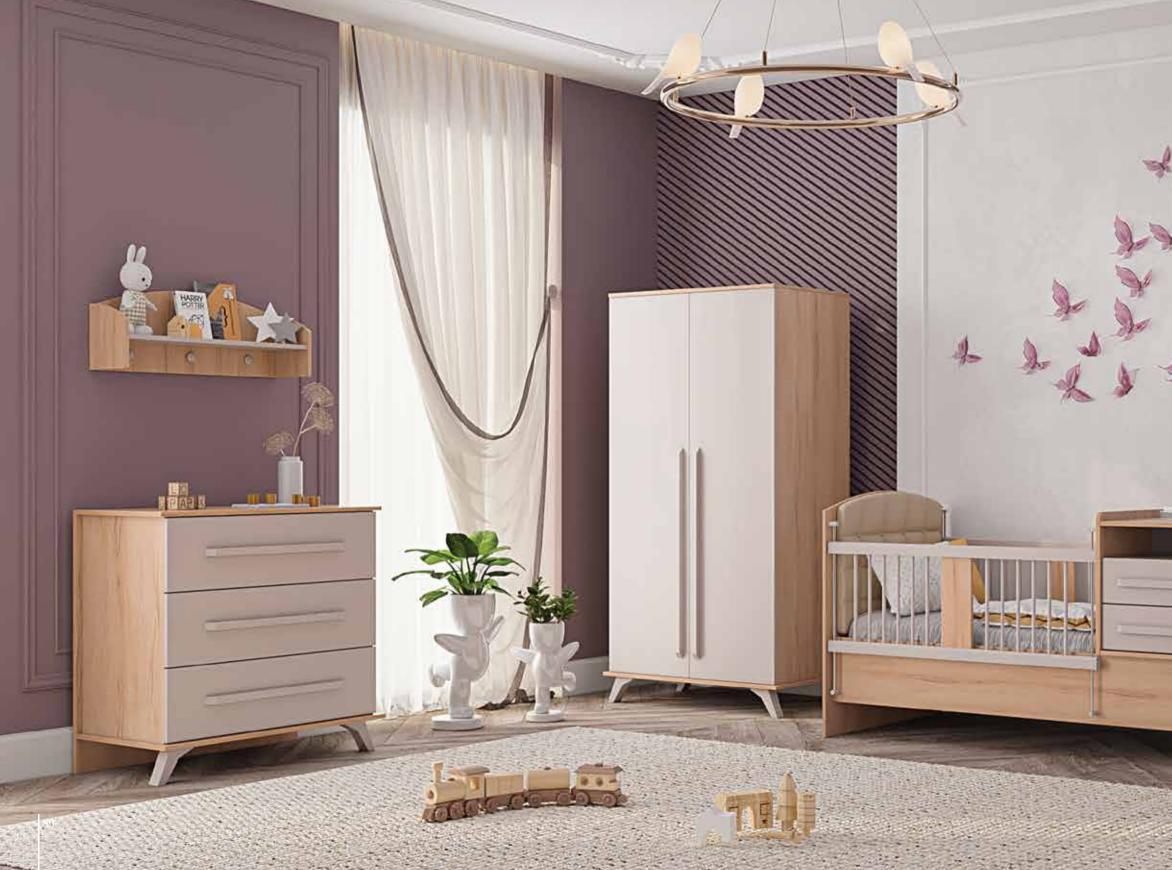

#### ROSE - Gray

Rose Baby Room opens doors full of innovations to an energetic and refreshing world. Mother of pearl color and wood color In addition to its harmony and simplicity, it becomes a room that can meet many of your needs with its functionality.

With the study desk and above module, you will not know how time passes while studying. everything you want will be at hand.

Everything will be organized thanks to the 3-door, 4-door cabinet with a large internal volume. Bookcase with dresser You will have a tidy room.