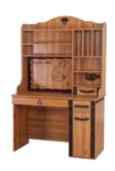

### MONTEH

Monte Young Room opens doors full of innovations to an energetic and refreshing world. Mother of pearl color and wood color In addition to its harmony and simplicity, it becomes a room that can meet many of your needs with its functionality.

With the study desk and above module, you will not know how time passes while studying. everything you want will be at hand.

Everything will be organized thanks to the 3-door, 4-door cabinet with a large internal volume. Bookcase with dresser You will have a tidy room.