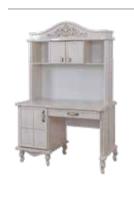

### MONTEH

Monte Young Room opens doors full of innovations to an energetic and refreshing world. Mother of pearl color and wood color In addition to its harmony and simplicity, it becomes a room that can meet many of your needs with its functionality.

With the study desk and above module, you will not know how time passes while studying. everything you want will be at hand.

Everything will be organized thanks to the 3-door, 4-door cabinet with a large internal volume. Bookcase with dresser You will have a tidy room.