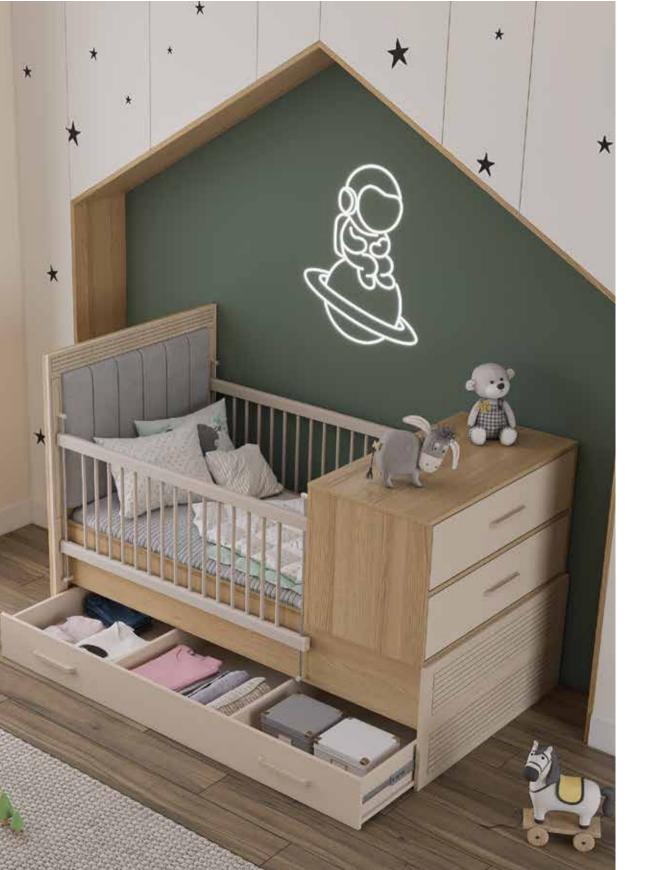

o the 3-door, 4-door cabinet with a large internal volume. Bookcase with dresser You will have a tidy room.











2 Door Wardrobe —93 ✓ 55 1 195



Wardrobe / Show Case —93 ≥ 55 1195



Show Case —52 ✓ 45 1 195



Convertible Baby Bed

164 91 1115





Mirror Frame
90 2 180



Hanger Shelf

—88 20 135

# of living in nature 7

#### ALPHA

Alpha is an elegant and modern baby room that touches tiny hearts. Developing your baby's imagination Start with the room. It is possible to change diapers with the Lower lowering ninder designed for your baby's delicate body.

You can protect your baby from all external effects with a mosquito net. Carefully designed extending bed and get ready for your child's future with the swinging extender bed. As she grows and develops, her room grows too.















# 44 Energetic & Refreshing World

#### ROSE - Gray

Rose Baby Room opens doors full of innovations to an energetic and refreshing world. Mother of pearl color and wood color In addition to its harmony and simplicity, it becomes a room that can meet many of your needs with its functionality.

With the study desk and above module, you will not know how time passes while studying. everything you want will be at hand.

Everything will be organized thanks to the 3-door, 4-door cabinet with a large internal volume. Bookcase with dresser You will have a tidy room.













## 44 Minimal & classic together 7,7

#### RONIKA

Ronika is an elegant and modern baby room that touches tiny hearts. Developing your baby's imagination Start with the room. It is possible to change diapers wi