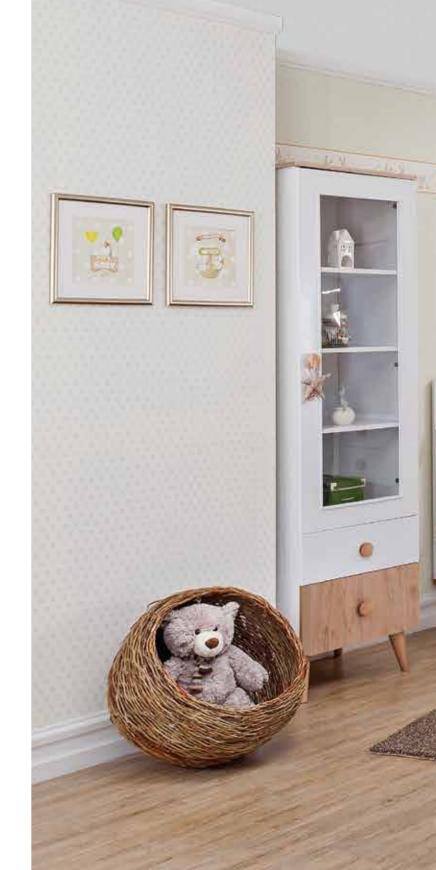

## LIVA-Cream

Liva Baby room will add a different atmosphere to the world of our babies, who are our future. on the product Thanks to the softness of the oval cuts, it will add a post-modern value to your baby's room.

Thanks to the wooden choice of handles and feet, your baby's room will enter a spacious and peaceful atmosphere.

You are ready for your baby's growing world with the cot that extends.

Wardrobe / Show Case —91 ≥ 56 1190

44 A room that adorns your dream 3,5