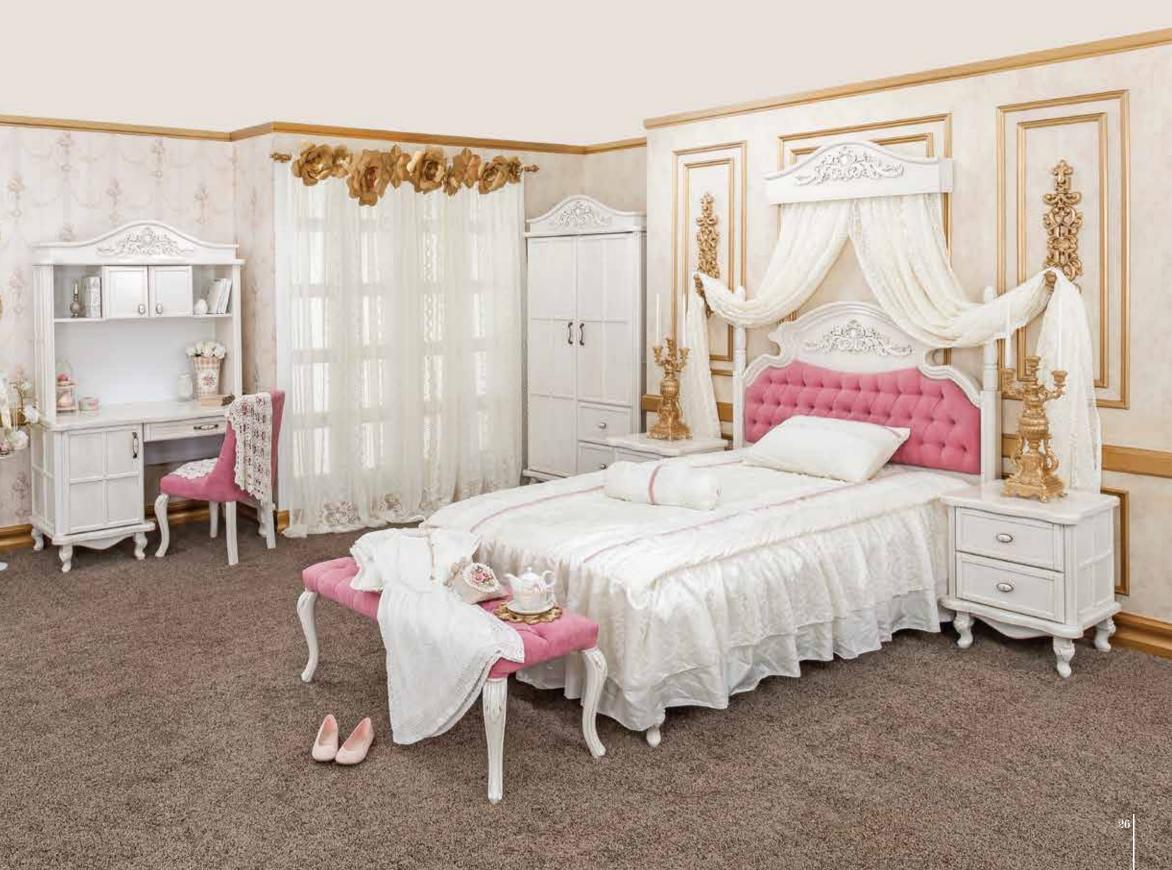

### ROSE GRAY

"Rose Teen Room" is a rosy world in novels, a room that will reflect the world of princesses in movies. We are with you. You will have a very popular room with its unique beauty and uniqueness. In your new world You will get your own lead role to write your story. Starting each day with a new curtain and starting each day with a new curtain.

you will close. You will write the best days of your life with its wide working area. Large interior volume 3 and 4 With the door cabinet options, everything will be tidy. Your new world, your new dreams are waiting for you.

Bed (200x90)

**207** 110 103 **─207 /** 141 **1** 118

Nightstand <del>- 50 / 45 | 46</del>

**Curtain Frame -**90 **/** 10 **1**26

Bed (200x160) **—207 ∕ 181 118**  Control Design

as

You

Imagine