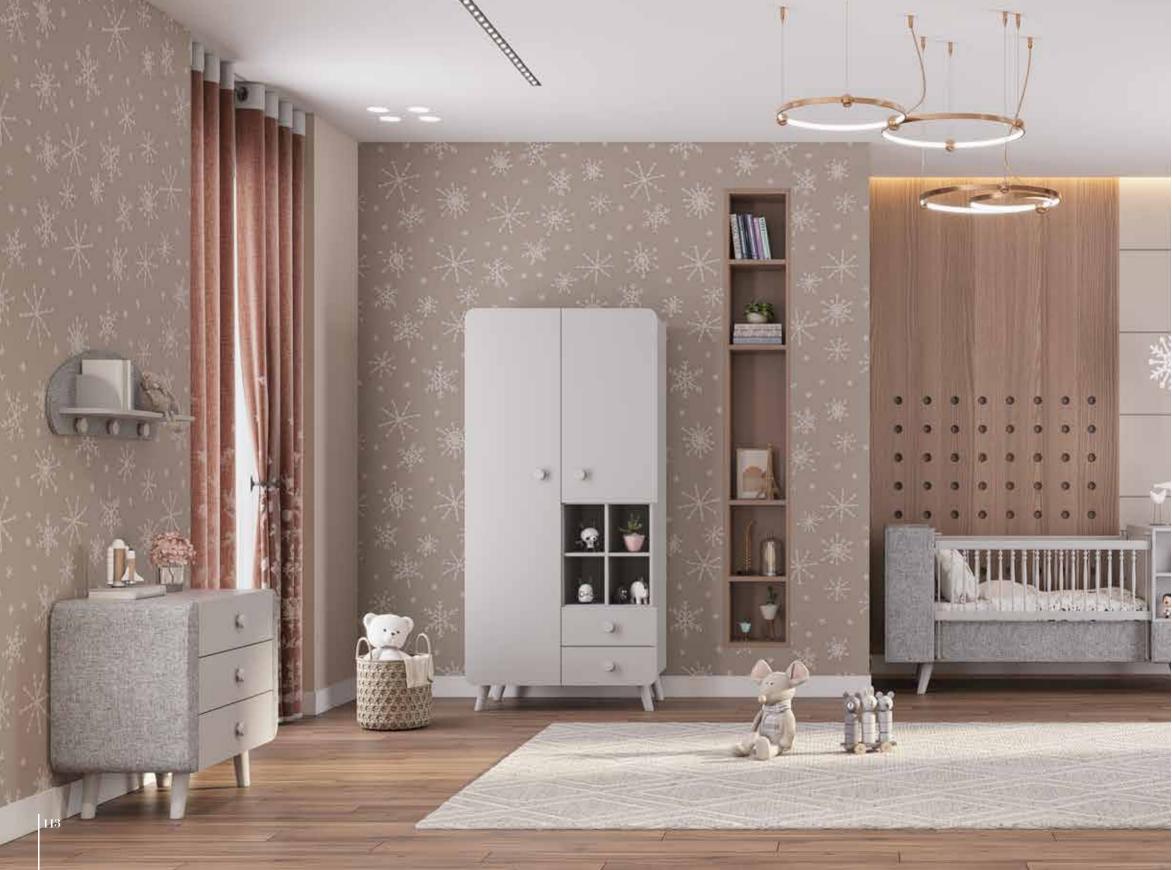

#### FOREST

Liva is an elegant and modern baby room that touches tiny hearts. Developing your baby's imagination Start with the room. It is possible to change diapers with the Lower lowering ninder designed for your baby's delicate body.

You can protect your baby from all external effects with a mosquito net. Carefully designed extending bed and get ready for your child's future with the swinging extender bed. As she grows and develops, her room grows too.

Wardrobe / Show Case
90 2 56.5 1 180

Show Case -50 ✓ 46.5 1 180

Convertible Baby Bed

- 163 / 98 | 100

Hanger Shelf
93 20 147

Gethe Queen of stories