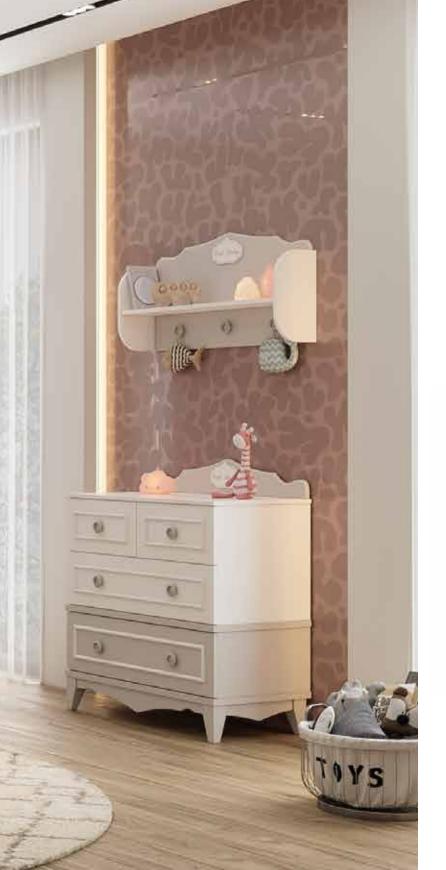

#### ROSE - Gray

Rose Baby Room opens doors full of innovations to an energetic and refreshing world. Mother of pearl color and wood color In addition to its harmony and simplicity, it becomes a room that can meet many of your needs with its functionality.

With the study desk and above module, you will not know how time passes while studying. everything you want will be at hand.

Everything will be organized thanks to the 3-door, 4-door cabinet with a large internal volume. Bookcase with dresser You will have a tidy room.

## 44 Minimal & classic together 7,7