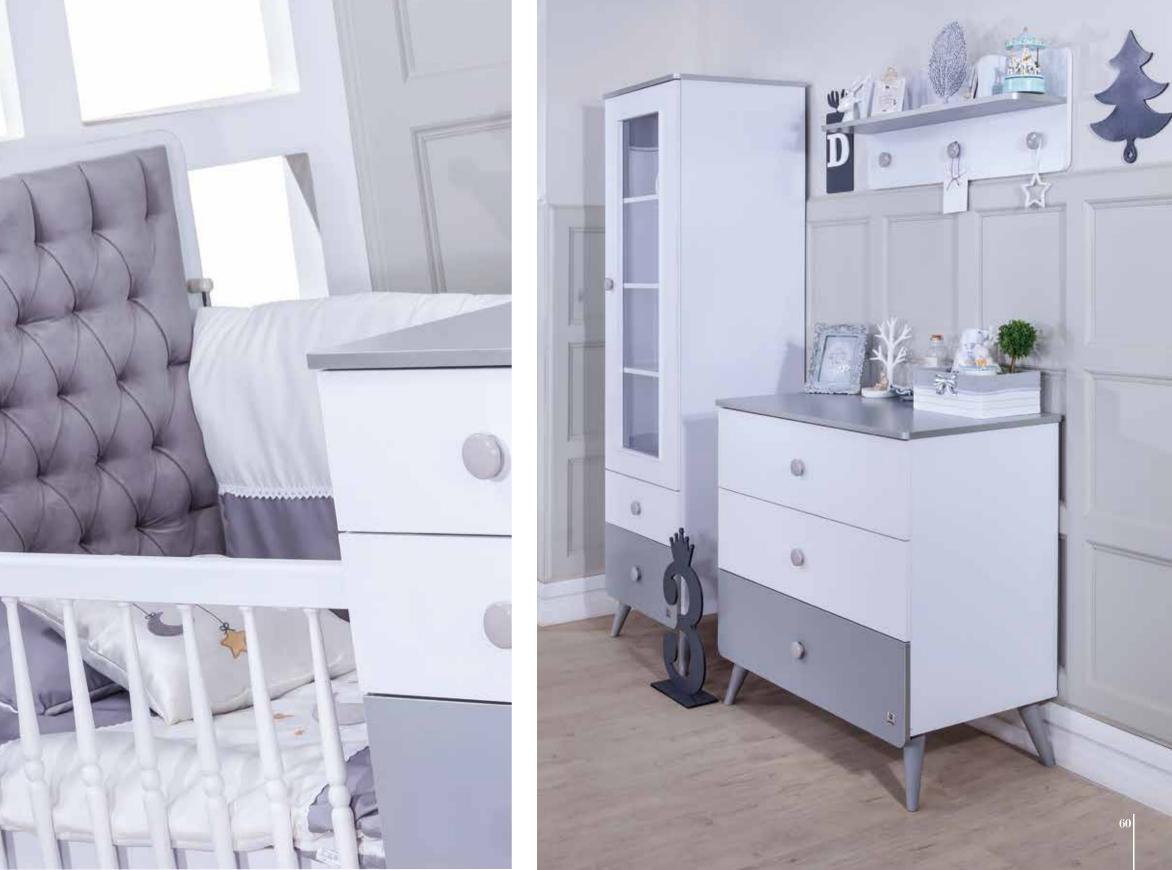

#### FOREST

Liva is an elegant and modern baby room that touches tiny hearts. Developing your baby's imagination Start with the room. It is possible to change diapers with the Lower lowering ninder designed for your baby's delicate body.

You can protect your baby from all external effects with a mosquito net. Carefully designed extending bed and get ready for your child's future with the swinging extender bed. As she grows and develops, her room grows too.

Wardrobe / Show Case
90 2 56.5 1 180

Show Case -50 ✓ 46.5 1 180

Convertible Baby Bed

- 163 / 98 | 100

Hanger Shelf
93 20 147

Gethe Queen of stories