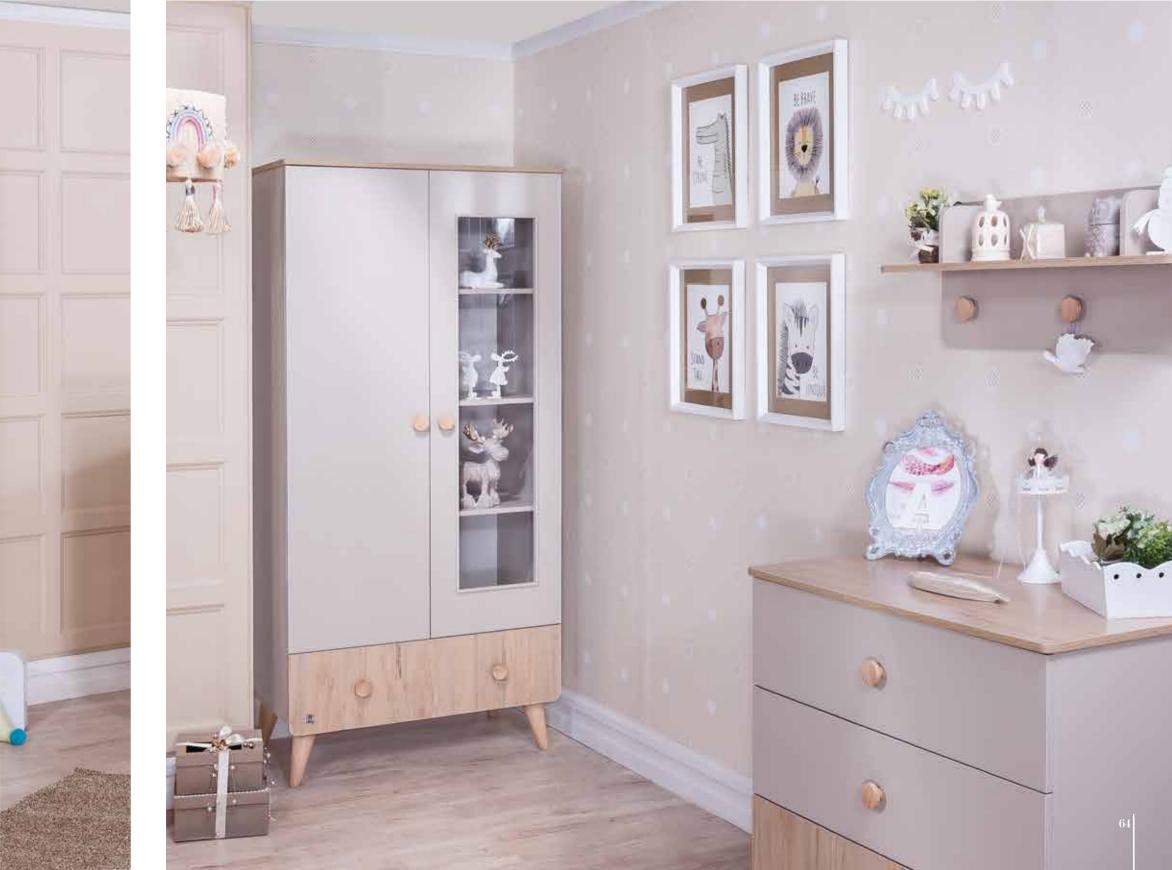

It will take its place in the fantasy world.

2 Door Wardrobe — 91 ≥ 56 1 190

Wardrobe / Show Case
91 2 56 1 190

Convertible Baby Bed

164 93 1112

Hanger Shelf
-20 / 85 | 32

GBe free
like the
waves
of the sea

2 Door Wardrobe —93 ✓ 55 1 195

Wardrobe / Show Case —93 ≥ 55 1195

Show Case —52 ✓ 45 1 195

Convertible Baby Bed

164 91 1115

Mirror Frame
90 2 180

Hanger Shelf

—88 20 135