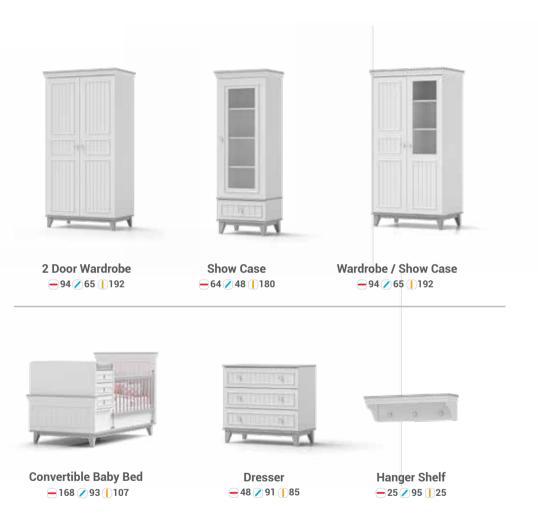

Thanks to the wooden choice of handles and feet, your baby's room will enter a spacious and peaceful atmosphere.

You are ready for your baby's growing world with the cot that extends.

Wardrobe / Show Case —91 ≥ 56 1190

It will take its place in the fantasy world.

2 Door Wardrobe 91 2 56 1 190

Wardrobe / Show Case
= 91 > 56 190

Convertible Baby Bed

—164 

✓ 93 

1112

Mirror Frame

—75 ✓2 180

Hanger Shelf
- 20 85 | 32