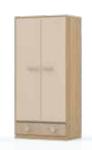

Thanks to its dazzling handles placed like jewels, Elegant becomes attractive... Pleasure on it.

3 Doors Wardrobe **─** 141 **/** 60 **|** 194

2 Doors Wardrobe <del>-</del> 109 **/** 62 <del>|</del> 190