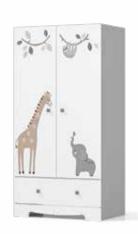

## LIVA-Cream

Liva Baby room will add a different atmosphere to the world of our babies, who are our future. on the product Thanks to the softness of the oval cuts, it will add a post-modern value to your baby's room.

Thanks to the wooden choice of handles and feet, your baby's room will enter a spacious and peaceful atmosphere.

You are ready for your baby's growing world with the cot that extends.

Wardrobe / Show Case —91 ≥ 56 1190