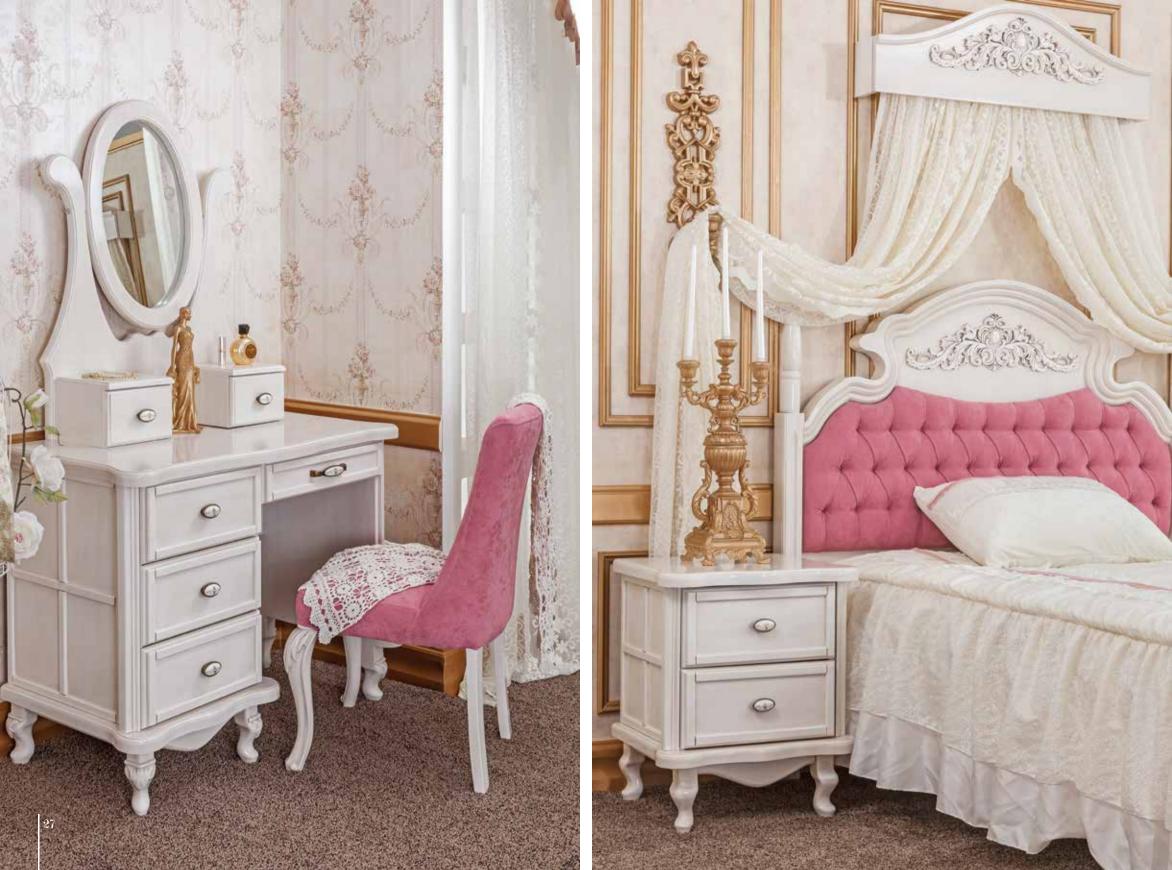

### ROSE GRAY

"Rose Teen Room" is a rosy world in novels, a room that will reflect the world of princesses in movies. We are with you. You will have a very popular room with its unique beauty and uniqueness. In your new world You will get your own lead role to write your story. Starting each day with a new curtain and starting each day with a new curtain.

you will close. You will write the best days of your life with its wide working area. Large interior volume 3 and 4 With the door cabinet options, everything will be tidy. Your new world, your new dreams are waiting for you.

Bed (200x90)

**207** 110 103 **─207 /** 141 **1** 118

Nightstand <del>- 50 / 45 | 46</del>

**Curtain Frame -**90 **/** 10 **1**26

Bed (200x160) **—207 ∕ 181 118**  Control Design

as

You

Imagine