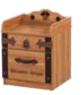

## LIVA-Cream

Liva Baby room will add a different atmosphere to the world of our babies, who are our future. on the product Thanks to the softness of the oval cuts, it will add a post-modern value to your baby's room.

Thanks to the wooden choice of handles and feet, your baby's room will enter a spacious and peaceful atmosphere.

You are ready for your baby's growing world with the cot that extends.

Wardrobe / Show Case —91 ≥ 56 1190