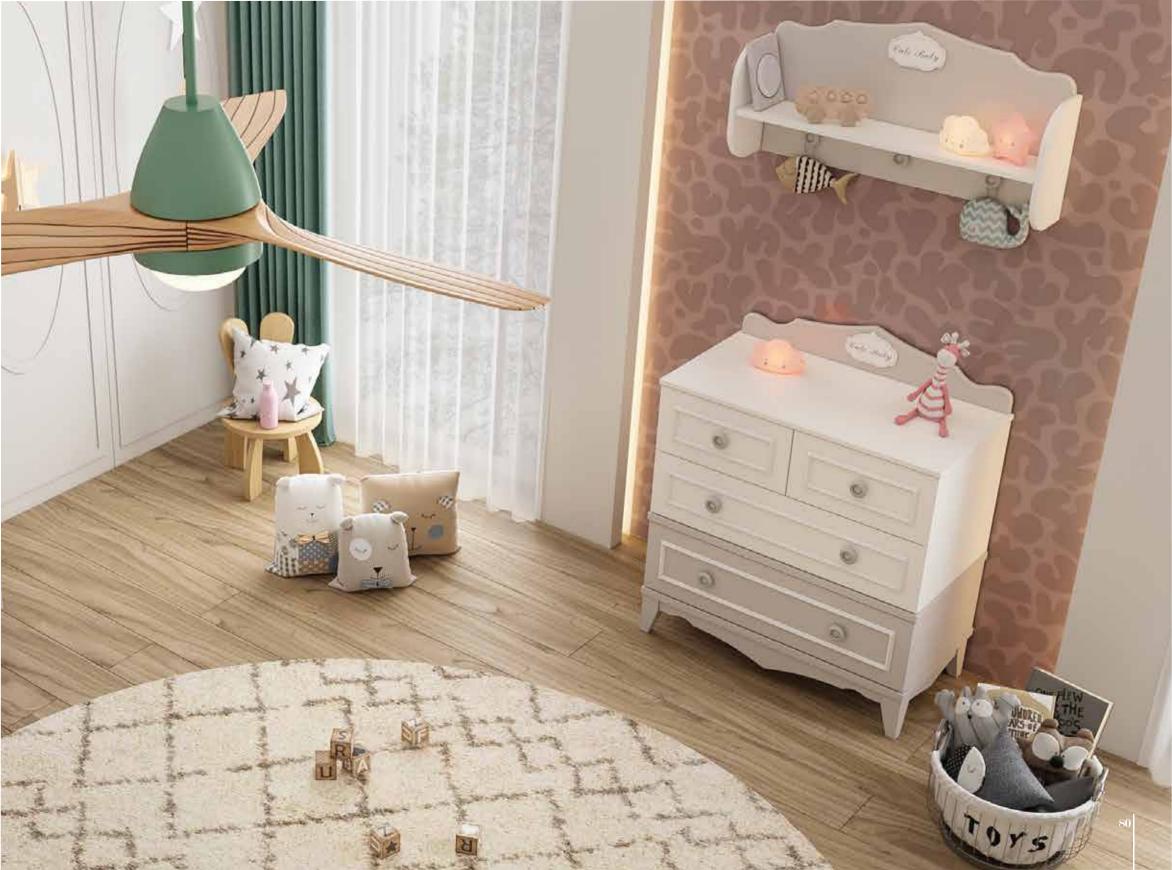

#### ROSE - Gray

Rose Baby Room opens doors full of innovations to an energetic and refreshing world. Mother of pearl color and wood color In addition to its harmony and simplicity, it becomes a room that can meet many of your needs with its functionality.

With the study desk and above module, you will not know how time passes while studying. everything you want will be at hand.

Everything will be organized thanks to the 3-door, 4-door cabinet with a large internal volume. Bookcase with dresser You will have a tidy room.

## 44 Minimal & classic together 7,7