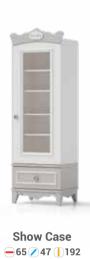

**Show Case** 

Study Desk **─**64 **⊘** 50 **1**190 **─**120 **⊘** 60 **1**175

Dresser <del>-</del> 102 / 50 <del>|</del> 84

**Mirror Frame ─**104 **/**5 **|** 85

Bed(200x120)

**209 141 110** 

Dresser (5 Drawer) **─**70 **∕** 49 **1**100