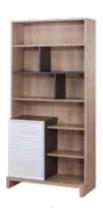

#### DIAKO

Monte Young Room opens doors full of innovations to an energetic and refreshing world. Mother of pearl color and wood color In addition to its harmony and simplicity, it becomes a room that can meet many of your needs with its functionality.

With the study desk and above module, you will not know how time passes while studying. everything you want will be at hand.

Everything will be organized thanks to the 3-door, 4-door cabinet with a large internal volume. Bookcase with dresser You will have a tidy room.