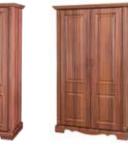

Thanks to its dazzling handles placed like jewels, Elegant becomes attractive... Pleasure on it.

3 Doors Wardrobe **─** 141 **/** 60 **|** 194

2 Doors Wardrobe <del>-</del> 109 **/** 62 <del>|</del> 190