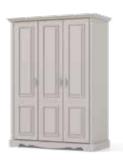

**3Door Wardrobe** <del>-135 / 62 | 205</del>

**2Door Wardrobe ─**100 **/** 64 **|** 200

**Show Case ─**70 **∕** 45 **1** 180

Dresser **-**90 **/** 51 **|**92

Study Desk **─** 124 **/** 66 **|** 75

Bed (200x90) <del>-</del>234 **/**97 <u>|</u>98 Bed (200x100) **─**234 **/** 107 **|** 98