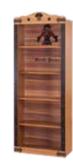

## Accessories

## Black Partition (165 & 180) Black Partition (165 & 110) Standing Mirror Frame **Hollywood Mirror Shoes Boxes** (85x40x191.5) (45x45x182) (90x15x75)