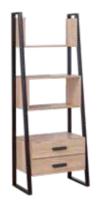

### ALPHA

AlphaTeen Room appeals to all ages. It can be used in the first youth years as well as in older ages. This set, which appeals to the guests, will create a different atmosphere in the rooms with the warmth of the wood and its modern design line.

Origami, designed by considering the wishes and needs of contemporary youth, visually attracts attention. It is one of the Apadana sets that stand out with the quality and durability of the material while succeeding in pulling.

Bed (200x90)
-204 100 1112

Bed (200x120)
-204 / 130 | 120

Bed (200x160)
-204 / 170 125

Chest of Drawers & Mirror
90 47 1170

Study Shelf Unit

120 30 50

Mirror Frame
80 2 5 1 80

to the world of princesses 7,7