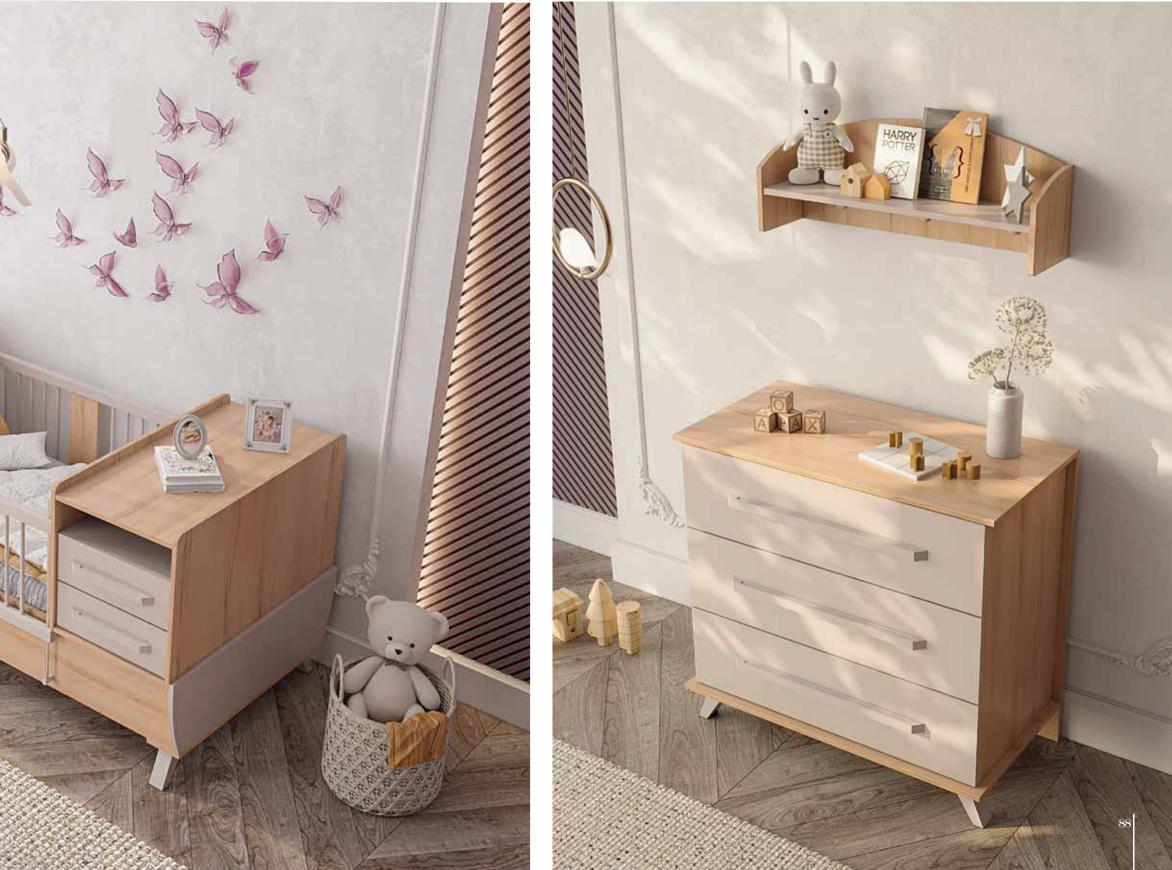

### MONTEH

Monte Young Room opens doors full of innovations to an energetic and refreshing world. Mother of pearl color and wood color In addition to its harmony and simplicity, it becomes a room that can meet many of your needs with its functionality.

With the study desk and above module, you will not know how time passes while studying. everything you want will be at hand.

Everything will be organized thanks to the 3-door, 4-door cabinet with a large internal volume. Bookcase with dresser You will have a tidy room.