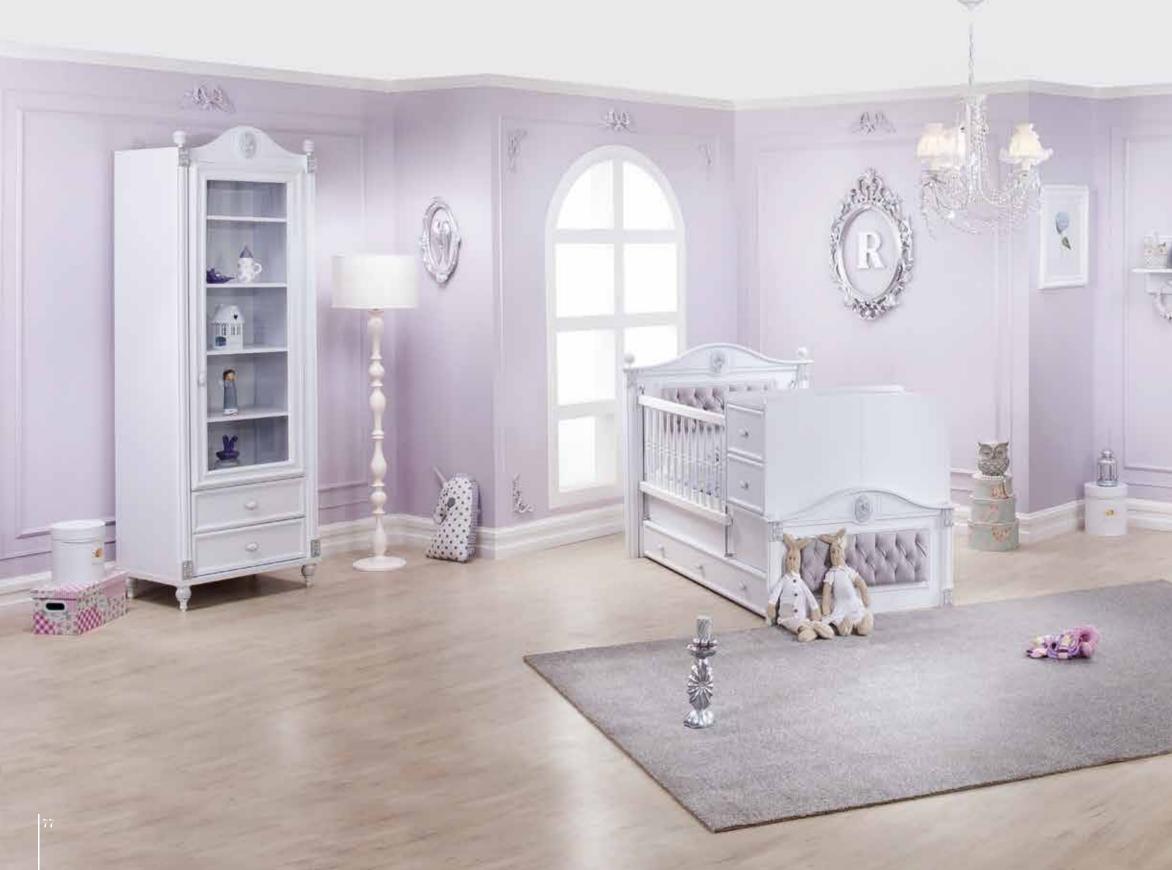

## LIVA-Gray& White

Liva is an elegant and modern baby room that touches tiny hearts. Developing your baby's imagination Start with the room. It is possible to change diapers with the Lower lowering ninder designed for your baby's delicate body.

You can protect your baby from all external effects with a mosquito net. Carefully designed extending bed and get ready for your child's future with the swinging extender bed. As she grows and develops, her room grows too.

It will take its place in the fantasy world.

2 Door Wardrobe 91 2 56 1 190

Wardrobe / Show Case
= 91 > 56 190

Convertible Baby Bed

—164 

✓ 93 

1112

Mirror Frame