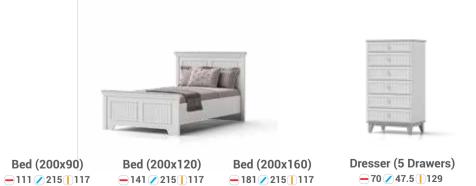

Bed (200x90)

Bed (200x120)

Bed (200x160) -209/111 110 -209/141 110 -209/181 110

Bed (200x180) **—**209**/**201 **1**110

Nightstand **-**55 **/** 50 **1** 50