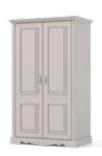

Thanks to its dazzling handles placed like jewels, Elegant becomes attractive... Pleasure on it.

3 Doors Wardrobe **─** 141 **/** 60 **|** 194

2 Doors Wardrobe <del>-</del> 109 **/** 62 <del>|</del> 190