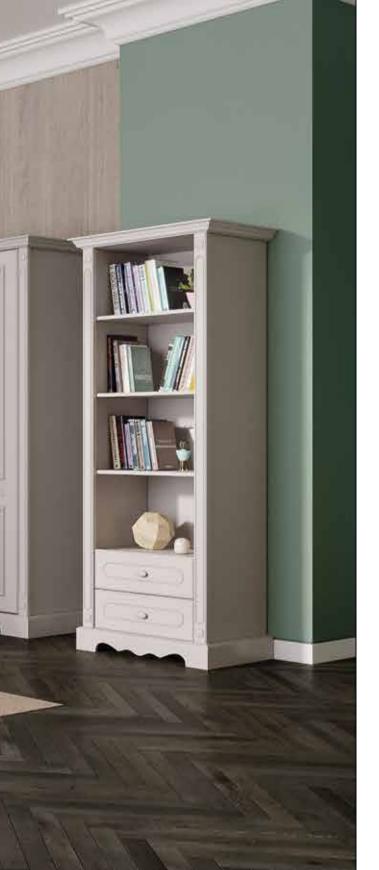

Bookcase **−**64 **/** 50 **1**190

Dresser <del>-102</del> 50 184

**Mirror Frame** <del>-104</del> **/**5**1**85

**Chest of Drawers** <del>-</del>154 / 52 <del>|</del> 85

**Mirror Frame** <del>-119</del>/5|85