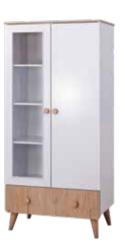

**3Door Wardrobe** <del>-135 / 62 | 205</del>

**2Door Wardrobe ─**100 **/** 64 **|** 200

**Show Case ─**70 **∕** 45 **1** 180

Dresser **-**90 **/** 51 **|**92

Study Desk **─** 124 **/** 66 **|** 75

Bed (200x90) <del>-</del>234 **/**97 <u>|</u>98 Bed (200x100) **─**234 **/** 107 **|** 98