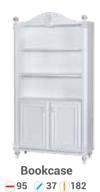

**Show Case** 

Study Desk **─**64 **⊘** 50 **1**190 **─**120 **⊘** 60 **1**175

Dresser <del>-</del> 102 / 50 <del>|</del> 84

**Mirror Frame ─**104 **/**5 **|** 85

Bed(200x120)

**209 141 110** 

Dresser (5 Drawer) **─**70 **∕** 49 **1**100