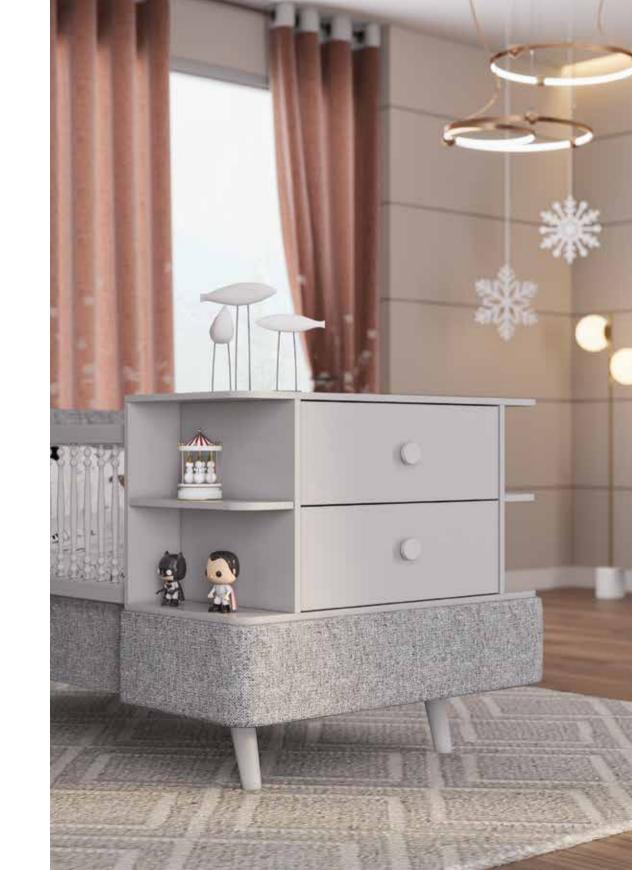

#### ROSE - Gray

Rose Baby Room opens doors full of innovations to an energetic and refreshing world. Mother of pearl color and wood color In addition to its harmony and simplicity, it becomes a room that can meet many of your needs with its functionality.

With the study desk and above module, you will not know how time passes while studying. everything you want will be at hand.

Everything will be organized thanks to the 3-door, 4-door cabinet with a large internal volume. Bookcase with dresser You will have a tidy room.