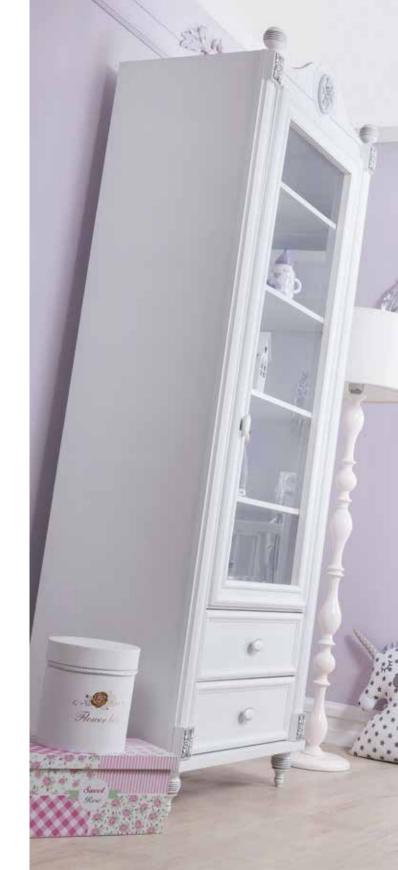

## LIVA-Cream

Liva Baby room will add a different atmosphere to the world of our babies, who are our future. on the product Thanks to the softness of the oval cuts, it will add a post-modern value to your baby's room.

Thanks to the wooden choice of handles and feet, your baby's room will enter a spacious and peaceful atmosphere.

You are ready for your baby's growing world with the cot that extends.

Wardrobe / Show Case —91 ≥ 56 1190